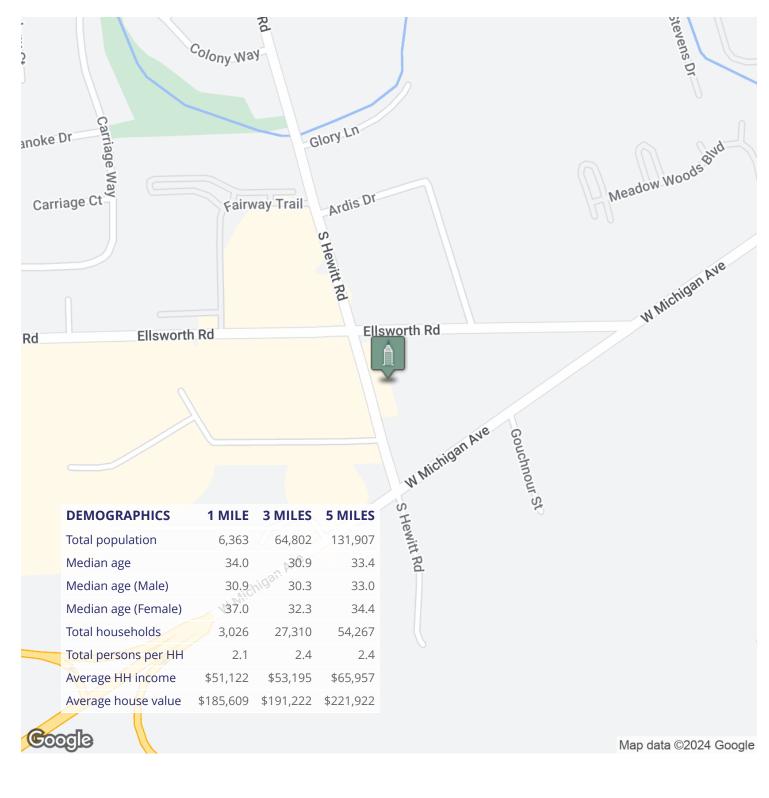

# **Ypsilanti Vacant Commercial Lot**

639 HEWITT, YPSILANTI, MI 48197

SUMMARY Sale Price: Lot Size: Zoning:

\$100,000 0.47 Acres GB General Business

#### **PROPERTY HIGHLIGHTS**

- Zoned for retail, service or office providing professional services such as insurance or banking
- Excellent visibility
- Half mile to I-94 on/off Michigan Avenue
- Michigan Ave/US12 is one block away with 35,000 VPD
- Lot frontage 118' with 173' of depth