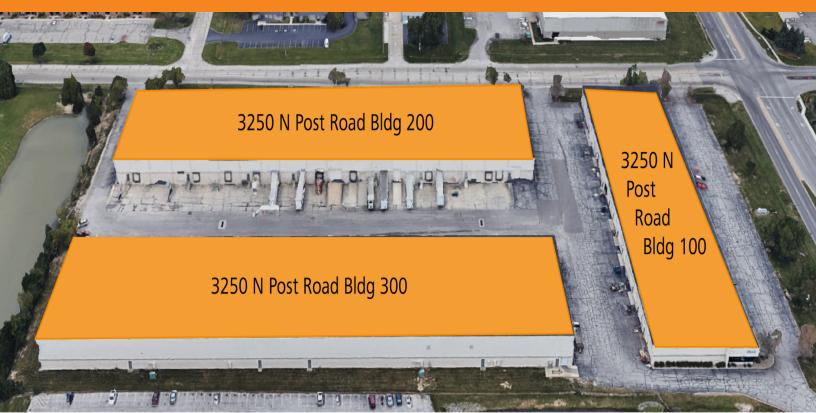

#### **PROPERTY OVERVIEW**

These flex offerings on the east side are great for a variety of businesses. Each suite has built out office, drive-in doors, and warehouse spaces to fit your needs. Call today for more information and to schedule a private tour!