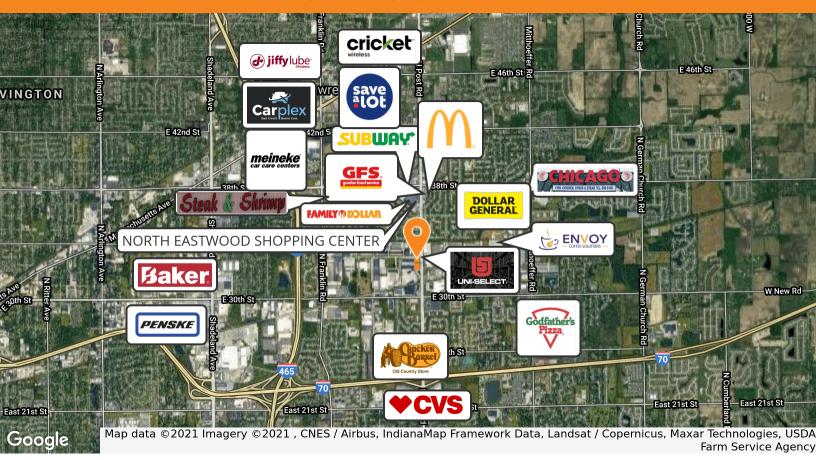

#### **PROPERTY OVERVIEW**

These flex offerings on the east side are great for a variety of businesses. Each suite has built out office, drive-in doors, and warehouse spaces to fit your needs. Call today for more information and to schedule a private tour!