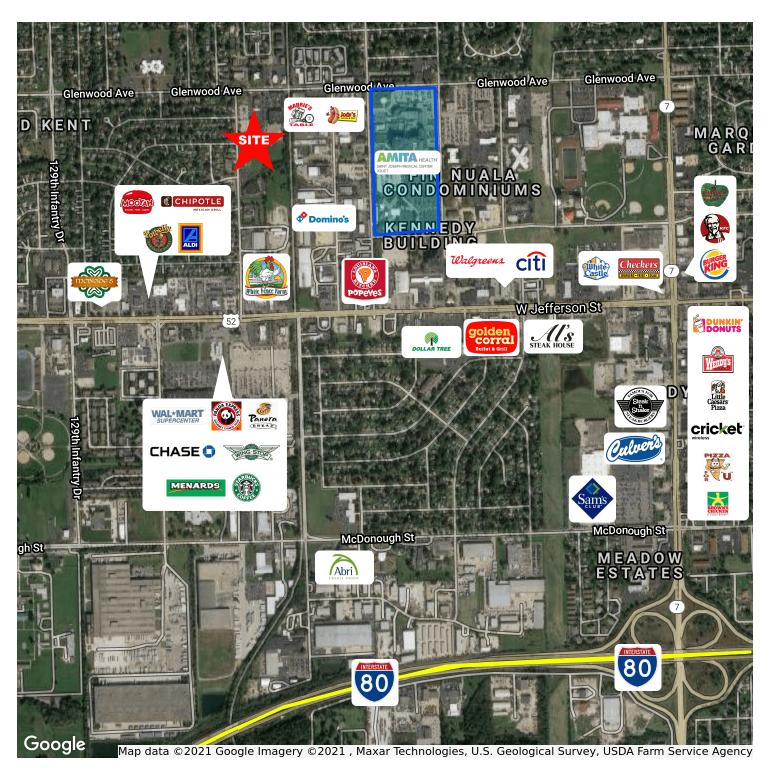

#### **LOCATION OVERVIEW**

Located just off Jefferson and Larkin the property is minutes from I-55 and I-80. Easy access to shopping and restaurants. Quiet, stable residential area near St. Joseph Hospital