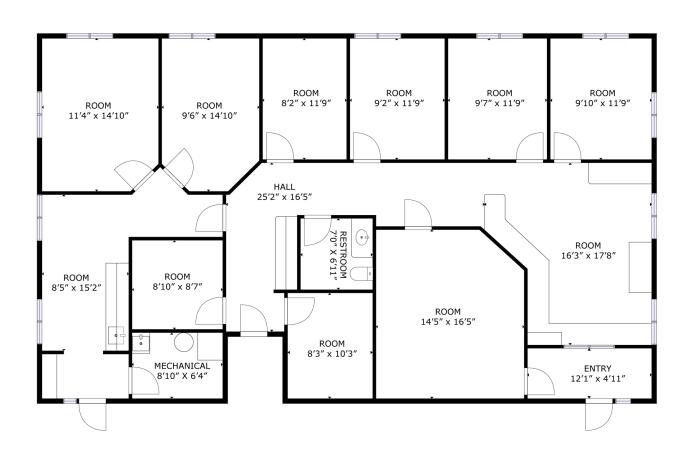

#### PROPERTY HIGHLIGHTS

- Unit A is 2,160 SF and Unit B is 1,280 SF currently combined into a 3,440 SF doctor's office with exam and procedure rooms; can be leased together or separately
- Unit E is 2,160 SF and was last used as an office but has water/sewer in place to convert back to doctor's office
- VIRTUAL TOUR UNIT E: https://my.matterport.com/show/? m=Uw8ny5sd3GE
- The building has great flexibility, is easy to find and has ample parking
- Cement floor crawl space and a full attic for ease in accommodating tenant improvements