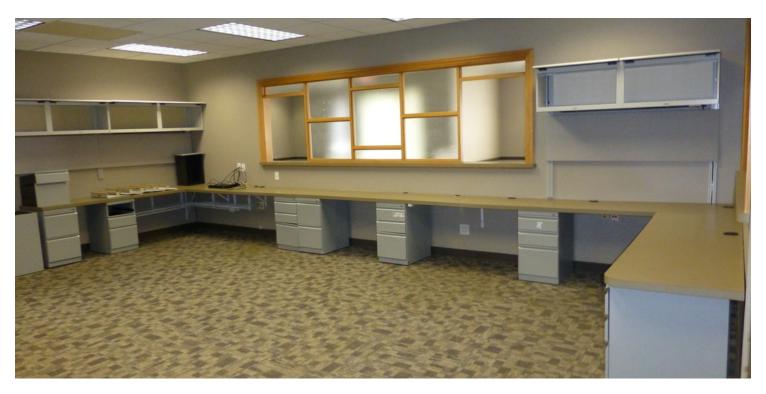

#### PROPERTY HIGHLIGHTS

- Unit A is 2,160 SF and Unit B is 1,280 SF currently combined into a 3,440 SF doctor's office with exam and procedure rooms; can be leased together or separately
- Unit E is 2,160 SF and was last used as an office but has water/sewer in place to convert back to doctor's office
- VIRTUAL TOUR UNIT E: https://my.matterport.com/show/? m=Uw8ny5sd3GE
- The building has great flexibility, is easy to find and has ample parking
- Cement floor crawl space and a full attic for ease in accommodating tenant improvements