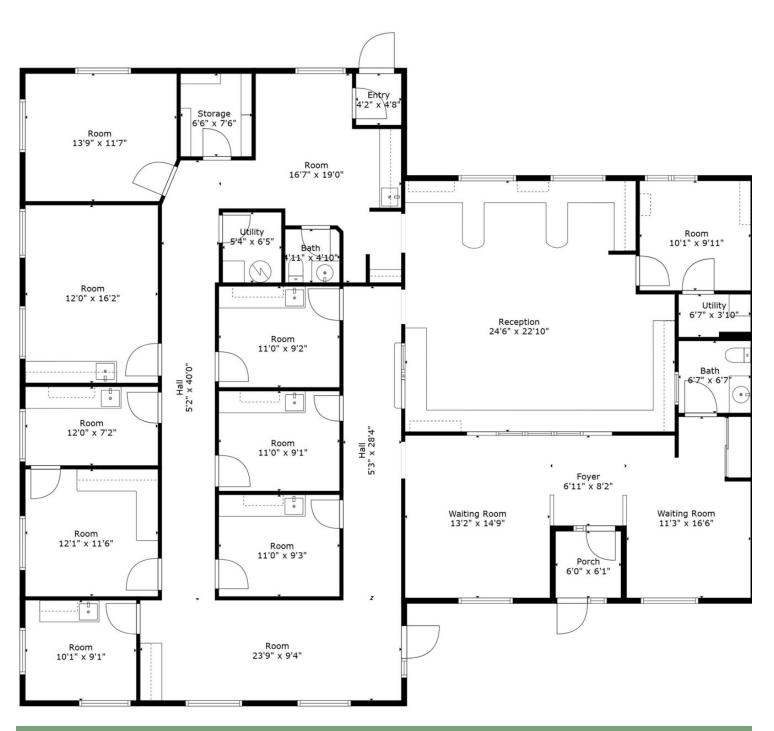

#### PROPERTY HIGHLIGHTS

- Unit A is 2,160 SF and Unit B is 1,280 SF currently combined into a 3,440 SF doctor's office with exam and procedure rooms; can be leased together or separately
- Unit E is 2,160 SF and was last used as an office but has water/sewer in place to convert back to doctor's office
- VIRTUAL TOUR UNIT E: https://my.matterport.com/show/? m=Uw8ny5sd3GE
- The building has great flexibility, is easy to find and has ample parking
- Cement floor crawl space and a full attic for ease in accommodating tenant improvements