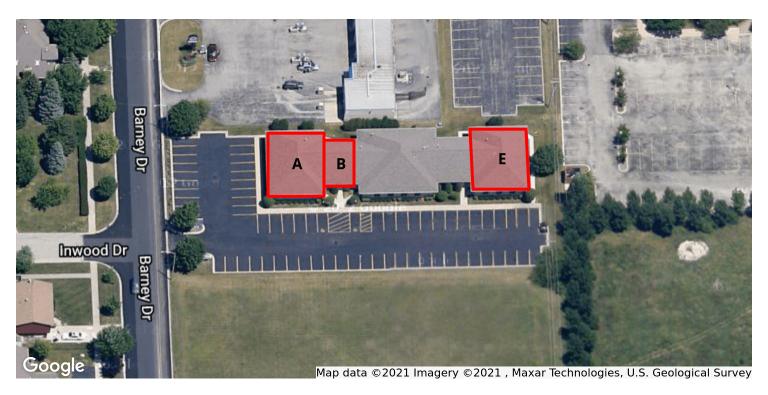

#### PROPERTY HIGHLIGHTS

- Unit A is 2,160 SF and Unit B is 1,280 SF currently combined into a 3,440 SF doctor's office with exam and procedure rooms; can be leased together or separately
- Unit E is 2,160 SF and was last used as an office but has water/sewer in place to convert back to doctor's office
- VIRTUAL TOUR UNIT E: https://my.matterport.com/show/? m=Uw8ny5sd3GE
- The building has great flexibility, is easy to find and has ample parking
- Cement floor crawl space and a full attic for ease in accommodating tenant improvements

Units A & B

Unit E