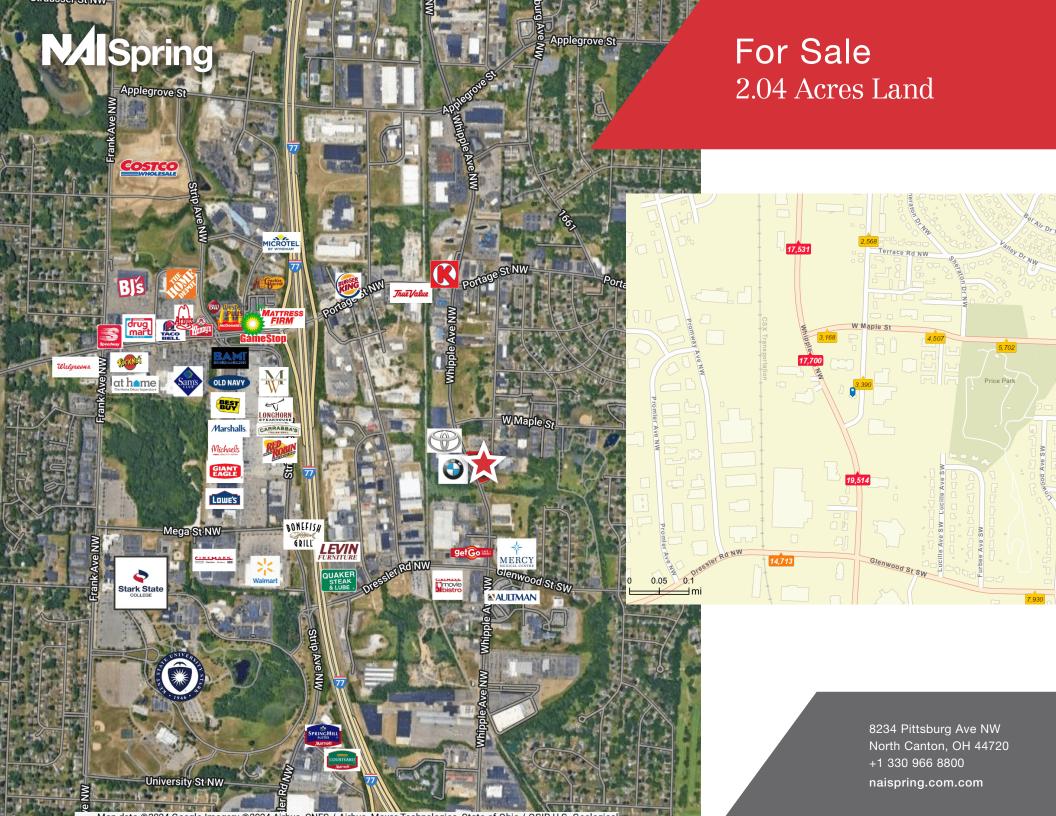

- Great Whipple Ave/Wise Ave location located between Dressler and Portage Street.
- High traffic count along Whipple Ave.
- Nearby restaurants and retailers located on The Strip, The Venue and Belden Village.
- Less than a mile to I-77 exit and entrance ramps.

# For Sale 2.04 Acres Land

8234 Pittsburg Ave NW North Canton, OH 44720 +1 330 966 8800 naispring.com.com