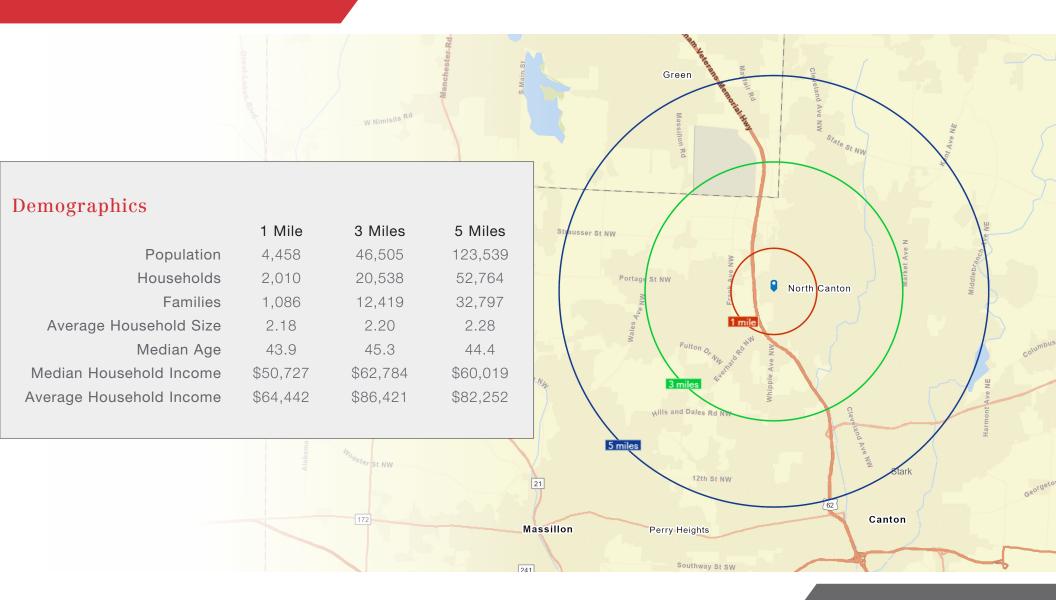

- Great Whipple Ave/Wise Ave location located between Dressler and Portage Street.
- High traffic count along Whipple Ave.
- Nearby restaurants and retailers located on The Strip, The Venue and Belden Village.
- Less than a mile to I-77 exit and entrance ramps.