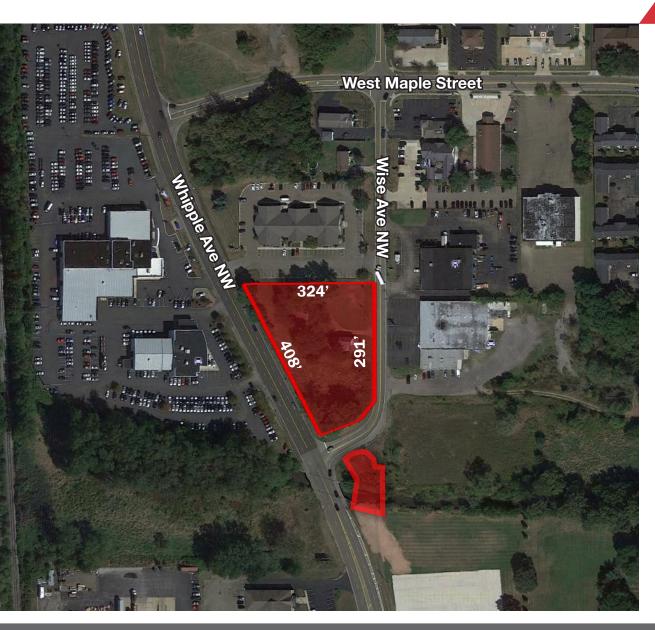

### 6415 Wise Ave NW

North Canton, Ohio 44720

| SALE PRICE | \$595,000                     |
|------------|-------------------------------|
| ACRES      | 2.04                          |
| FRONTAGE   | 408' (Whipple)<br>291' (Wise) |
| ZONING     | I1                            |
| PARCEL     | 1615052, 1619793              |
| TRAFFIC    | 21,537 Whipple (AADT)         |

- Great Whipple Ave/Wise Ave location located between Dressler and Portage Street.
- High traffic count along Whipple Ave.
- Nearby restaurants and retailers located on The Strip, The Venue and Belden Village.
- Less than a mile to I-77 exit and entrance ramps.