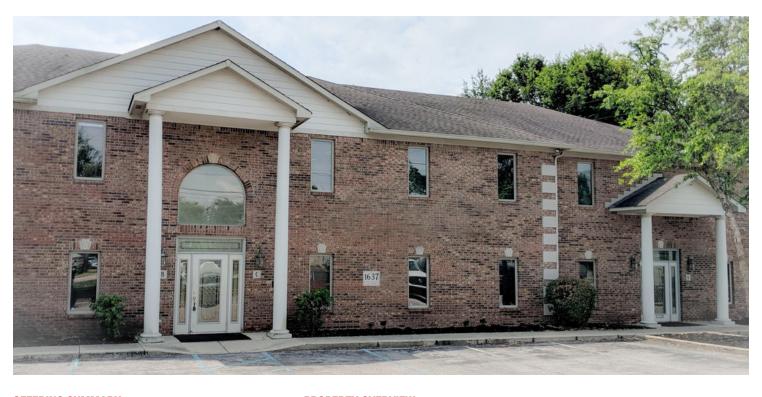

# STONEGATE

1637 W. County Line Road, Greenwood, IN 46142

## **PROPERTY OVERVIEW**

Professional office building for sale.

#### PROPERTY HIGHLIGHTS

- On County Line Road near SR 135
- · Great visibility
- · High traffic count
- Convenient location