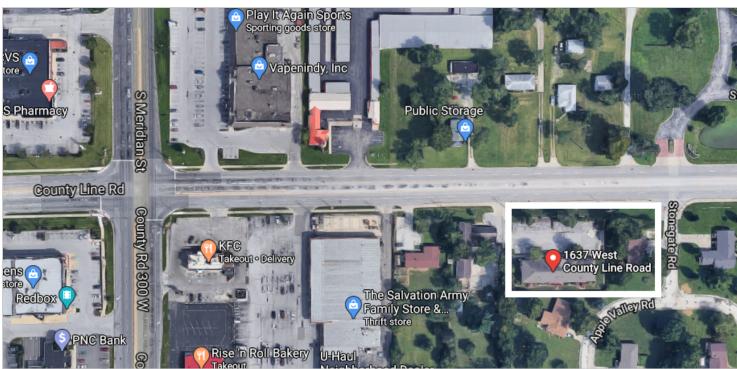

# STONEGATE

1637 W. County Line Road, Greenwood, IN 46142

#### PROPERTY HIGHLIGHTS

- On County Line Road near SR 135
- · Great visibility
- · High traffic count
- Convenient location