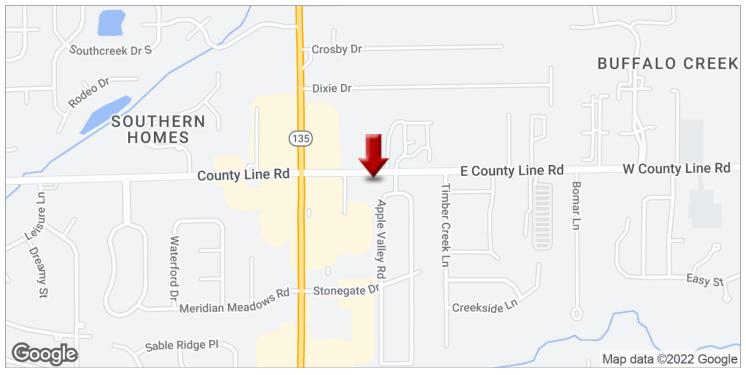

# STONEGATE

1637 W. County Line Road, Greenwood, IN 46142

#### PROPERTY HIGHLIGHTS

- On County Line Road near SR 135
- · Great visibility
- · High traffic count
- Convenient location