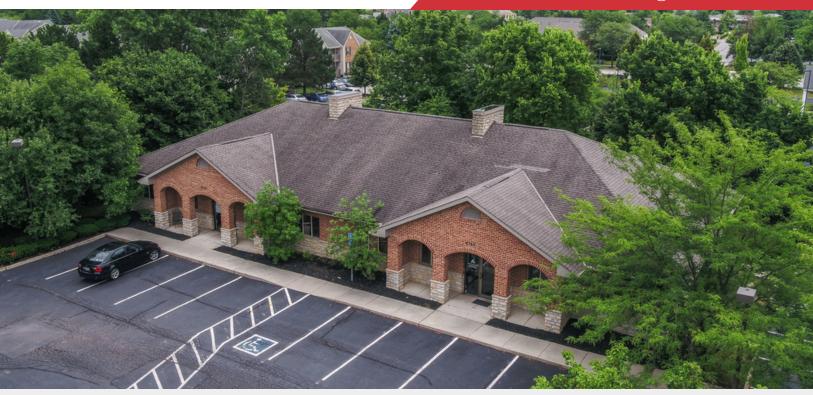

# **For Lease** 5,184 SF Available Free-Standing Office

## 6740-6770 Avery-Muirfield Drive

Dublin, Ohio 43017

### **Property Features**

- Great Location at Avery-Muirfield Drive & Post Rd
- 5,184 SF Free-Standing Office Building
- 16 Private Offices, Work Rooms, & Kitchenette
- Complex Consists of Four Single-Story Brick Buildings Totaling 19,872 SF
- Parking Ratio 4.5/1,000 SF
- Tenant Pays Electric, Gas & Water on Separate Meter
- Suite & Monument Signage Available
- Join Tenants Hyperbaric Therapy of Dublin, Avery Dental, Dove Recovery, Spring Creek Fertility & ProScan Imaging
- 0.7 Miles From Dublin Methodist Hospital
- Numerous Amenities Nearby