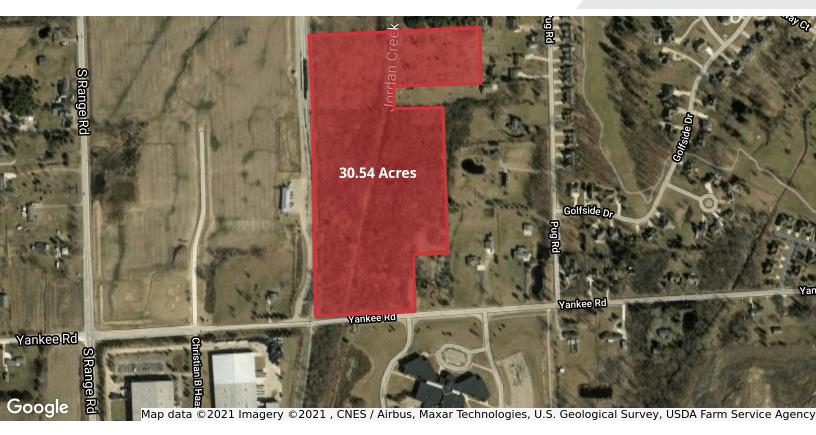

#### **Property Highlights**

- Development Land | Yankee Road, St. Clair Township, MI 48079
- 30.54 Acres
- Zoned RS-1 Residential
- Contact Township for Rezoning for Job Growth
- · City Water & Gas Available; Sewer at Pug Rd
- Paved Road
- · Active Railroad West of Parcel
- School District: East China & Marysville Schools
- Parcel ID: 30-039-4009-000