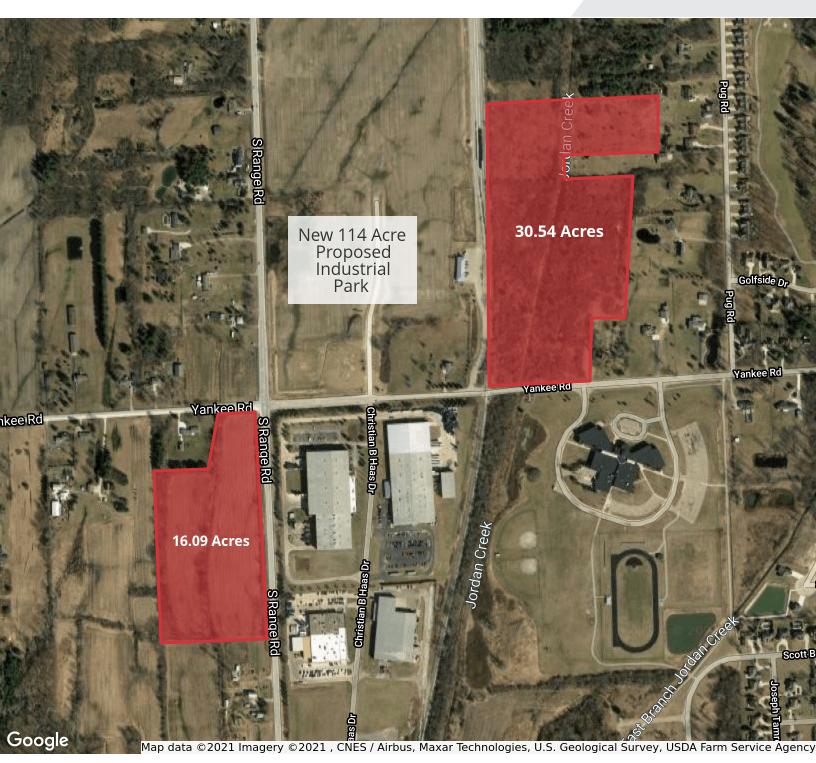

#### **Property Highlights**

- Development Land | Yankee Road, St. Clair Township, MI 48079
- 30.54 Acres
- Zoned RS-1 Residential
- Contact Township for Rezoning for Job Growth
- · City Water & Gas Available; Sewer at Pug Rd
- Paved Road
- · Active Railroad West of Parcel
- School District: East China & Marysville Schools
- Parcel ID: 30-039-4009-000