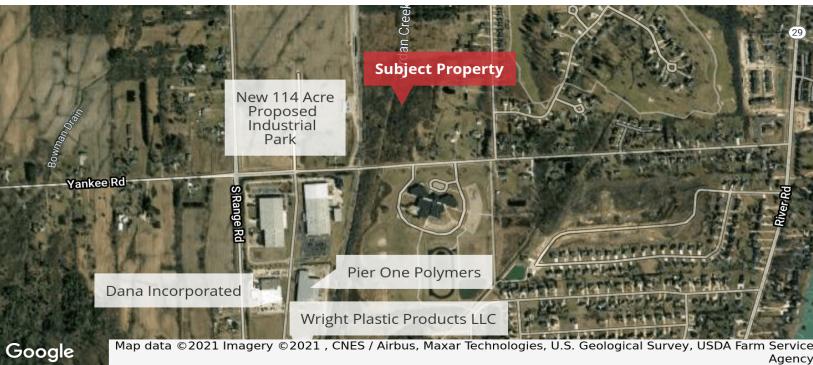

#### **Property Highlights**

- Development Land | Yankee Road, St. Clair Township, MI 48079
- 30.54 Acres
- Zoned RS-1 Residential
- Contact Township for Rezoning for Job Growth
- · City Water & Gas Available; Sewer at Pug Rd
- Paved Road
- · Active Railroad West of Parcel
- School District: East China & Marysville Schools
- Parcel ID: 30-039-4009-000