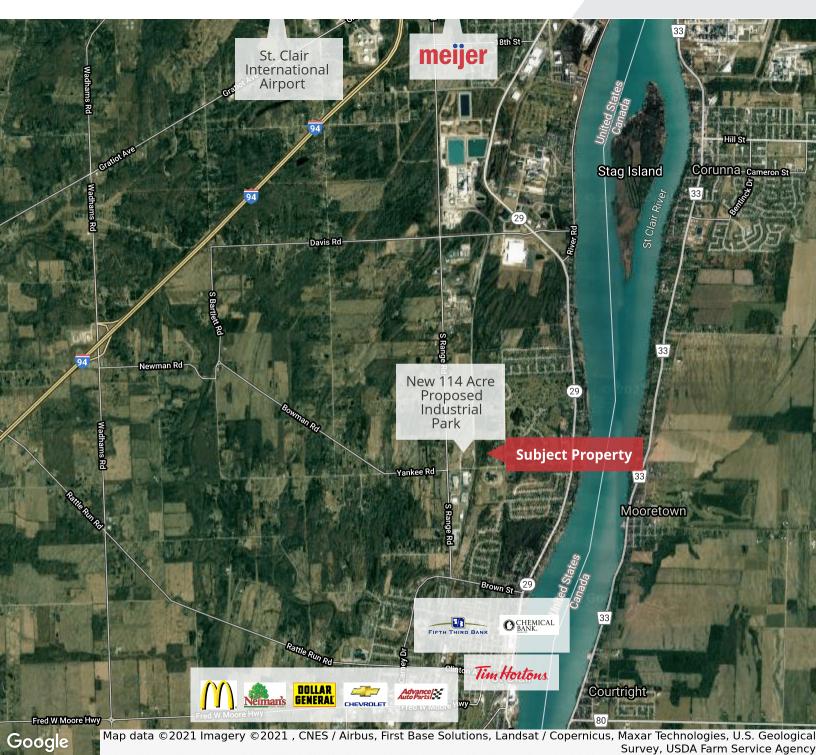

#### **Property Highlights**

- Development Land | Yankee Road, St. Clair Township, MI 48079
- 30.54 Acres
- Zoned RS-1 Residential
- Contact Township for Rezoning for Job Growth
- · City Water & Gas Available; Sewer at Pug Rd
- Paved Road
- · Active Railroad West of Parcel
- School District: East China & Marysville Schools
- Parcel ID: 30-039-4009-000