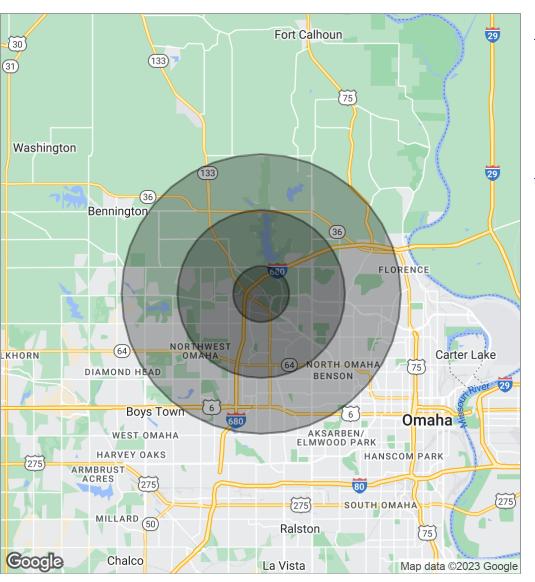

#### DEMOGRAPHICS

| POPULATION        | 1 MILE    | 3 MILES   | 5 MILES   |
|-------------------|-----------|-----------|-----------|
| Total Population  | 4,792     | 59,495    | 153,313   |
| Average Age       | 34.5      | 34.3      | 35        |
| HOUSEHOLDS        |           |           |           |
| Total Households  | 2,150     | 24,244    | 64,790    |
| People Per HH     | 2.2       | 2.5       | 2.4       |
| Average HH Income | \$57,489  | \$61,135  | \$63,819  |
| Average HH Value  | \$137,768 | \$136,365 | \$140,581 |

#### JERRY HEINRICHS, CCIM 402.778.7551 | jheinrichs@investorsomaha.com

**6925 N 94TH PLAZA** DEMOGRAPHICS MAP

| POPULATION                              | 1 MILE              | 3 MILES               | 5 MILES               |
|-----------------------------------------|---------------------|-----------------------|-----------------------|
| Total population                        | 4,792               | 59,495                | 153,313               |
| Median age                              | 34.5                | 34.3                  | 35.0                  |
| Median age (Male)                       | 30.8                | 33.8                  | 33.7                  |
| Median age (Female)                     | 38.1                | 34.6                  | 35.9                  |
|                                         |                     |                       |                       |
| HOUSEHOLDS & INCOME                     | 1 MILE              | 3 MILES               | 5 MILES               |
| HOUSEHOLDS & INCOME<br>Total households | <b>1 MILE</b> 2,150 | <b>3 MILES</b> 24,244 | <b>5 MILES</b> 64,790 |
|                                         |                     |                       |                       |
| Total households                        | 2,150               | 24,244                | 64,790                |

\* Demographic data derived from 2020 ACS - US Census