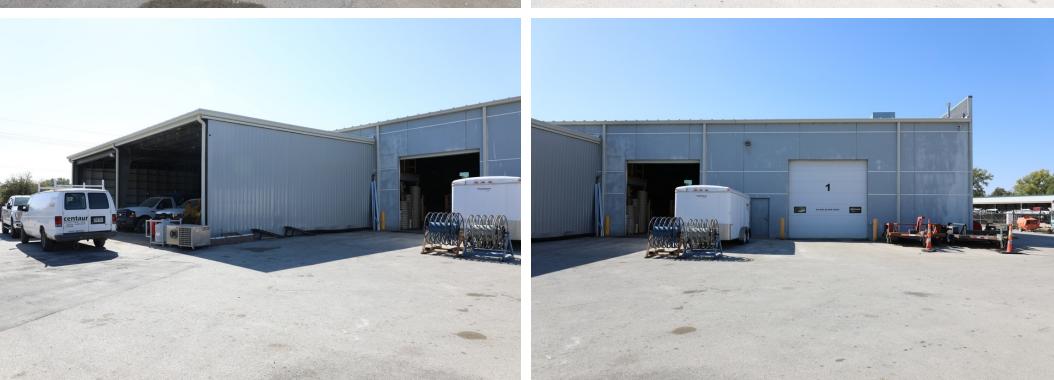

| \$57,489  | \$61,135  | \$63,819  |
| Average HH Value  | \$137,768 | \$136,365 | \$140,581 |

#### **OUTLOT A-GROUND LEASE INFO**

99-year lease, expires 12/31/2087. Lease assigned to new owner. No rent, only pay prorated share of real estate taxes, this year \$306.00

JERRY HEINRICHS, CCIM

402.778.7551 | jheinrichs@investorsomaha.com





#### **JERRY HEINRICHS, CCIM**

402.778.7551 | jheinrichs@investorsomaha.com



**FLOOR PLAN - 2ND FLOOR** 6925 N 94TH PLAZA



#### SECOND FLOOR

#### **JERRY HEINRICHS, CCIM**

402.778.7551 | jheinrichs@investorsomaha.com





#### **JERRY HEINRICHS, CCIM**

402.778.7551 | jheinrichs@investorsomaha.com





## JERRY HEINRICHS, CCIM

402.778.7551 | jheinrichs@investorsomaha.com









INVESTORS REALTYME



## 6925 N 94TH PLAZA ADDITIONAL PHOTOS



#### JERRY HEINRICHS, CCIM 402.778.7551 | jheinrichs@investorsomaha.com











**6925 N 94TH PLAZA** DEMOGRAPHICS MAP



| POPULATION                              | 1 MILE              | 3 MILES               | 5 MILES               |
|-----------------------------------------|---------------------|-----------------------|-----------------------|
| Total population                        | 4,792               | 59,495                | 153,313               |
| Median age                              | 34.5                | 34.3                  | 35.0                  |
| Median age (Male)                       | 30.8                | 33.8                  | 33.7                  |
| Median age (Female)                     | 38.1                | 34.6                  | 35.9