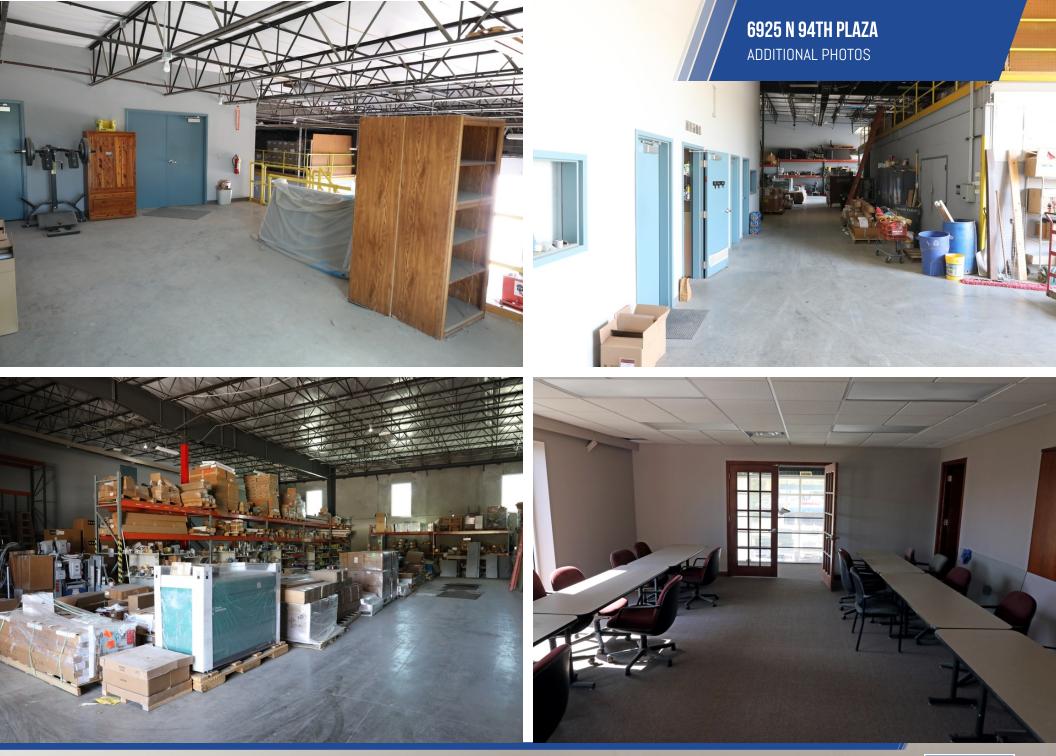

6,365 | \$140,581 |

#### **OUTLOT A-GROUND LEASE INFO**

99-year lease, expires 12/31/2087. Lease assigned to new owner. No rent, only pay prorated share of real estate taxes, this year \$306.00

JERRY HEINRICHS, CCIM

402.778.7551 | jheinrichs@investorsomaha.com





#### **JERRY HEINRICHS, CCIM**

402.778.7551 | jheinrichs@investorsomaha.com



**FLOOR PLAN - 2ND FLOOR** 6925 N 94TH PLAZA



#### SECOND FLOOR

#### **JERRY HEINRICHS, CCIM**

402.778.7551 | jheinrichs@investorsomaha.com





#### **JERRY HEINRICHS, CCIM**

402.778.7551 | jheinrichs@investorsomaha.com





## JERRY HEINRICHS, CCIM

402.778.7551 | jheinrichs@investorsomaha.com









INVESTORS REALTYME



## 6925 N 94TH PLAZA ADDITIONAL PHOTOS



#### JERRY HEINRICHS, CCIM 402.778.7551 | jheinrichs@investorsomaha.com











**6925 N 94TH PLAZA** DEMOGRAPHICS MAP



| POPULATION                              | 1 MILE              | 3 MILES               | 5 MILES               |
|-----------------------------------------|---------------------|-----------------------|-----------------------|
| Total population                        | 4,792               | 59,495                | 153,313               |
| Median age                              | 34.5                | 34.3                  | 35.0                  |
| Median age (Male)                       | 30.8                | 33.8                  | 33.7                  |
| Median age (Female)                     | 38.1                | 34.6                  | 35.9                  |
|                                         |                     |