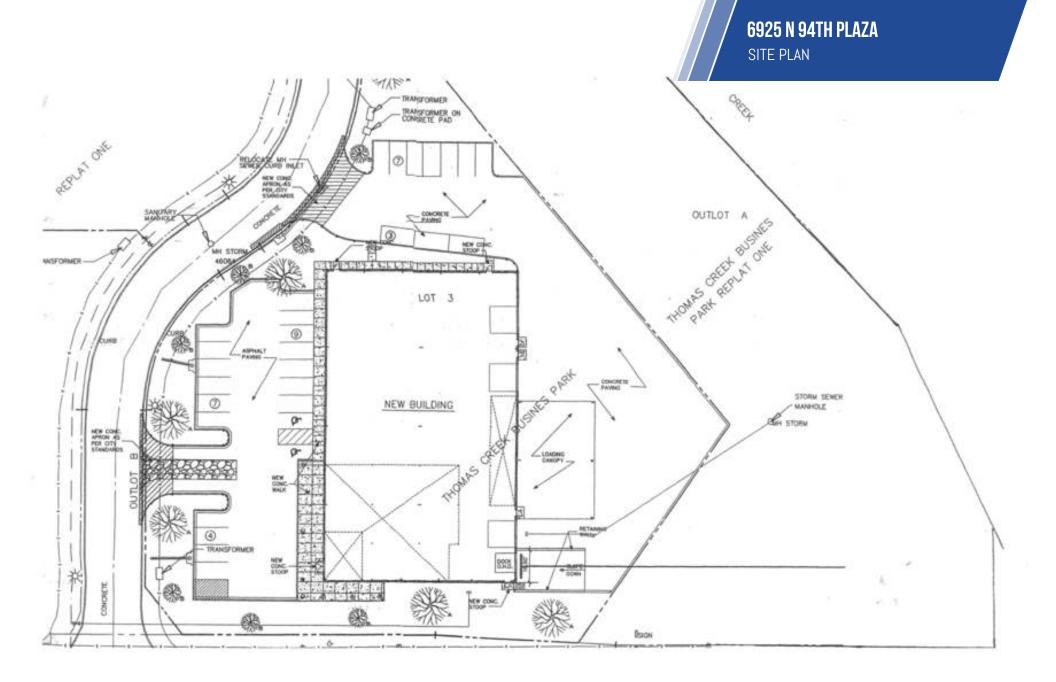

#### SITE INFORMATION

| Cross-Streets | 94th & Ida |
|---------------|------------|
| County        | Douglas    |
| Zoning        | Ind FF     |
| Lot Size      | 60,548 SF  |
| Outlot A      | 58,000 SF  |

#### TOTAL OUTDOOR STORAGE

Approx. 2 AC