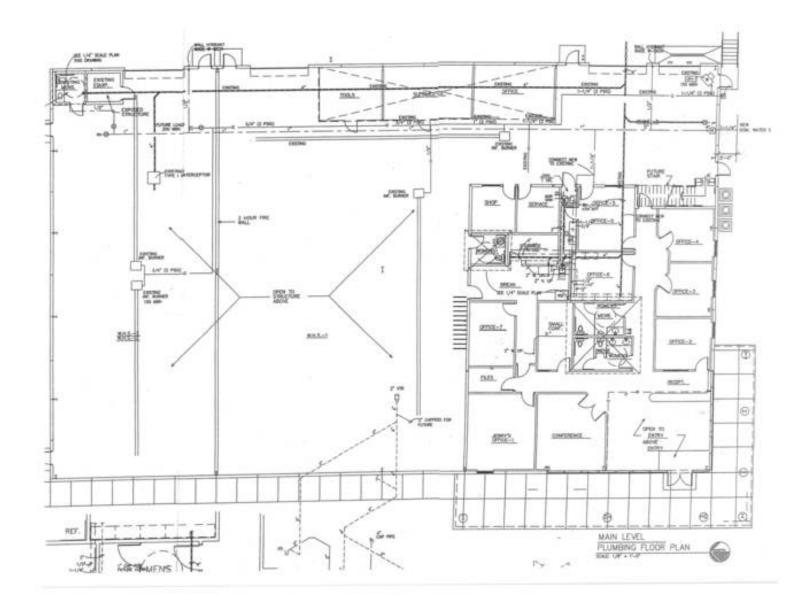

#### **BUILDING INFORMATION**

| Building Size        | 16,000 SF Main Floor |
|----------------------|----------------------|
| 2nd Floor Finished   | 3,155 SF             |
| Office               | 4,000 SF             |
| Canopy               | 2,400 SF             |
| Warehouse            | 12,000 SF            |
| Exterior Description | Tilt-up Concrete     |
| Ceiling Height       | 19                   |
| Overhead Doors       | Two (14x14)          |
| Restrooms            | Yes                  |
| HVAC                 | Office Only          |