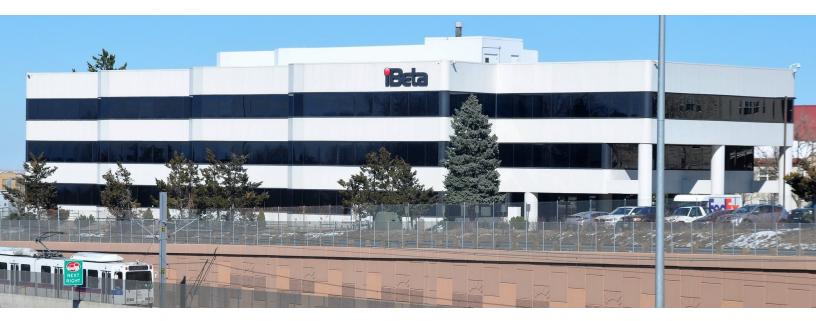

### 7,541 RSF AVAILABLE FOR SUBLEASE 2675 S ABILENE STREET, SUITE 100 AURORA, CO 80014

- 2675 S. Abilene is located just northeast of the Denver Technological Center along I-225 with excellent access from I-225 and East Iliff Avenue
- RTD Light Rail Line H runs from downtown to I-25 and along I-225 to Florida Avenue
- RTD Light Rail Line R runs from Lincoln Avenue along I-25 and along I-225 to Peoria and connects to the A Line to Denver International Airport
- Both lines run adjacent to 2675 S. Abilene and stop at the lliff Station which is within easy walking distance of the building