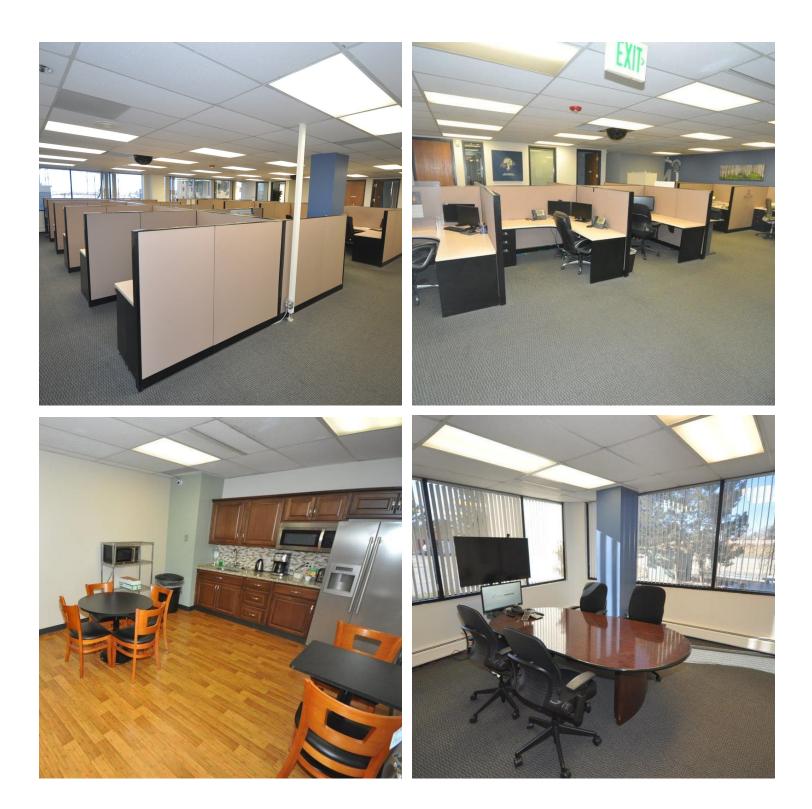

#### **PROPERTY HIGHLIGHTS**

| • | Suite 100 has a reception area, two conference rooms, a breakroom, and 15 private    |
|---|--------------------------------------------------------------------------------------|
|   | offices, 13 with exterior windows, plus open office areas with 29 existing cubicles. |