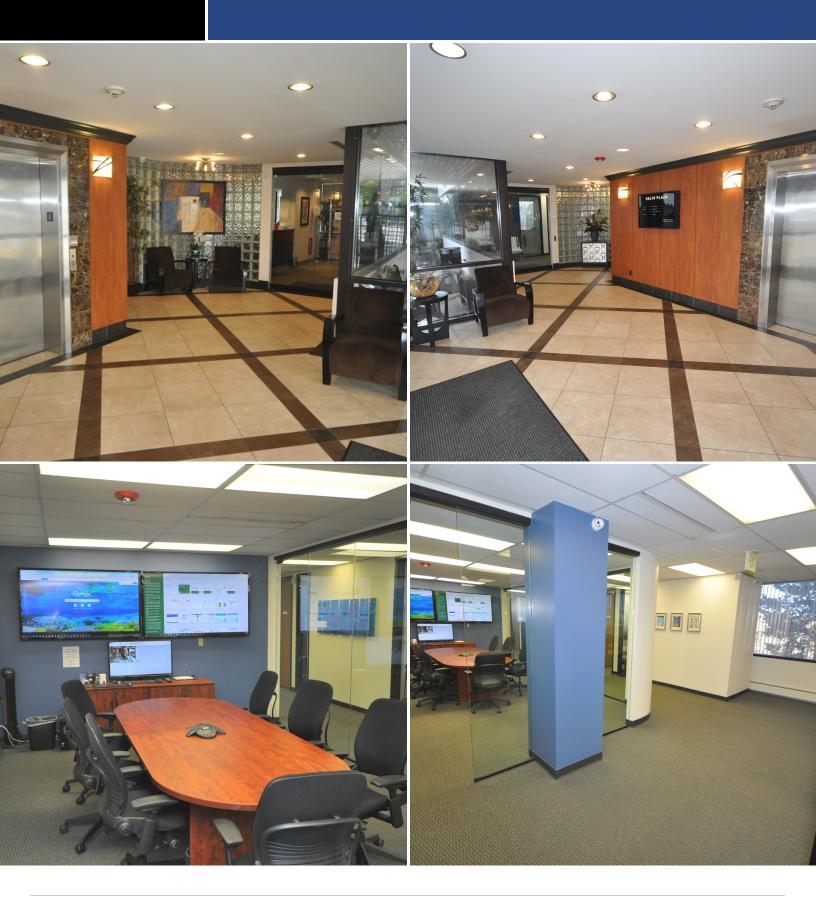

#### **PROPERTY HIGHLIGHTS**

| • | Suite 100 has a reception area, two conference rooms, a breakroom, and 15 private    |
|---|--------------------------------------------------------------------------------------|
|   | offices, 13 with exterior windows, plus open office areas with 29 existing cubicles. |