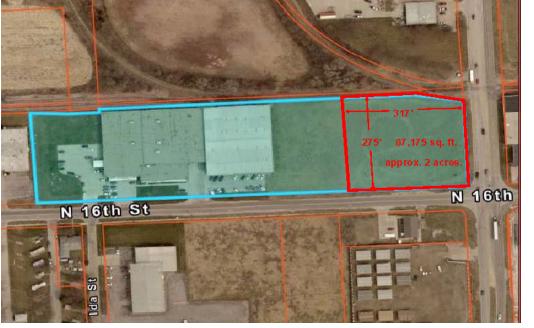

## **PROPERTY OVERVIEW**

2 acre Industrial lot

## **PROPERTY HIGHLIGHTS**

- 2 acres lot at the corner of N. 16th & John J. Pershing Drive
- GI Zoning
- Community Redevelopment Area (CRA) TIF eligible
- Level lot with excellent frontage and visibility
- Easy access to Hwy 75
- Close proximity to Eppley Airfield