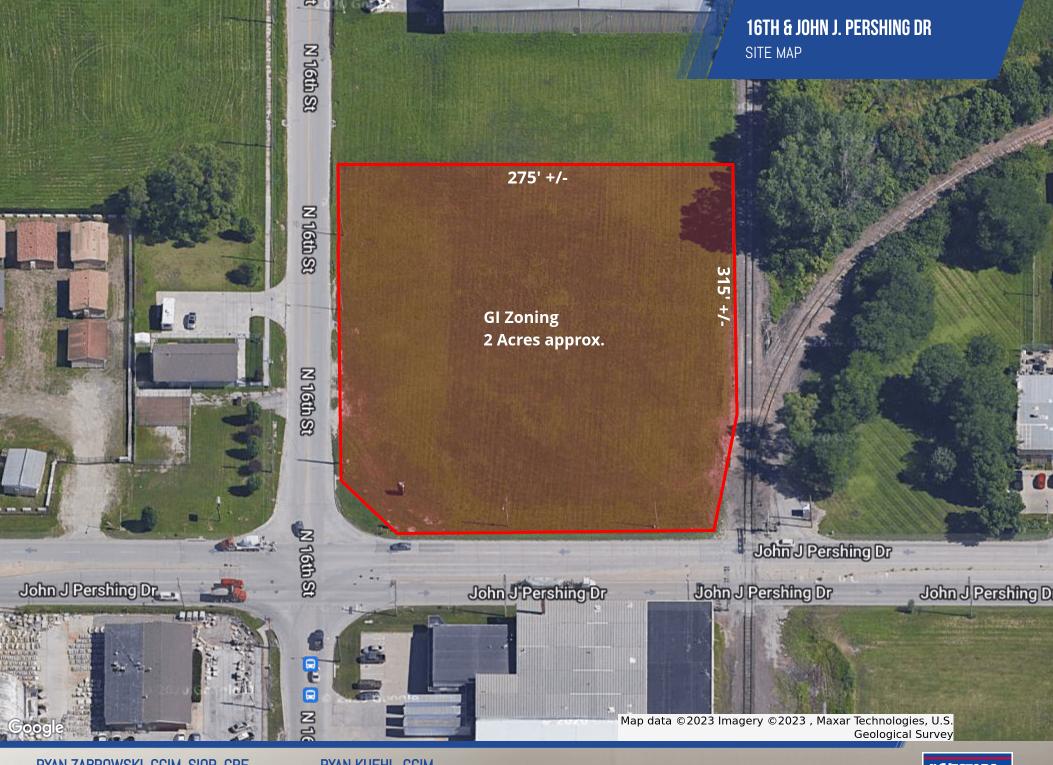

## **PROPERTY OVERVIEW**

2 acre Industrial lot

## **PROPERTY HIGHLIGHTS**

- 2 acres lot at the corner of N. 16th & John J. Pershing Drive
- GI Zoning
- Community Redevelopment Area (CRA) TIF eligible
- Level lot with excellent frontage and visibility
- Easy access to Hwy 75
- Close proximity to Eppley Airfield