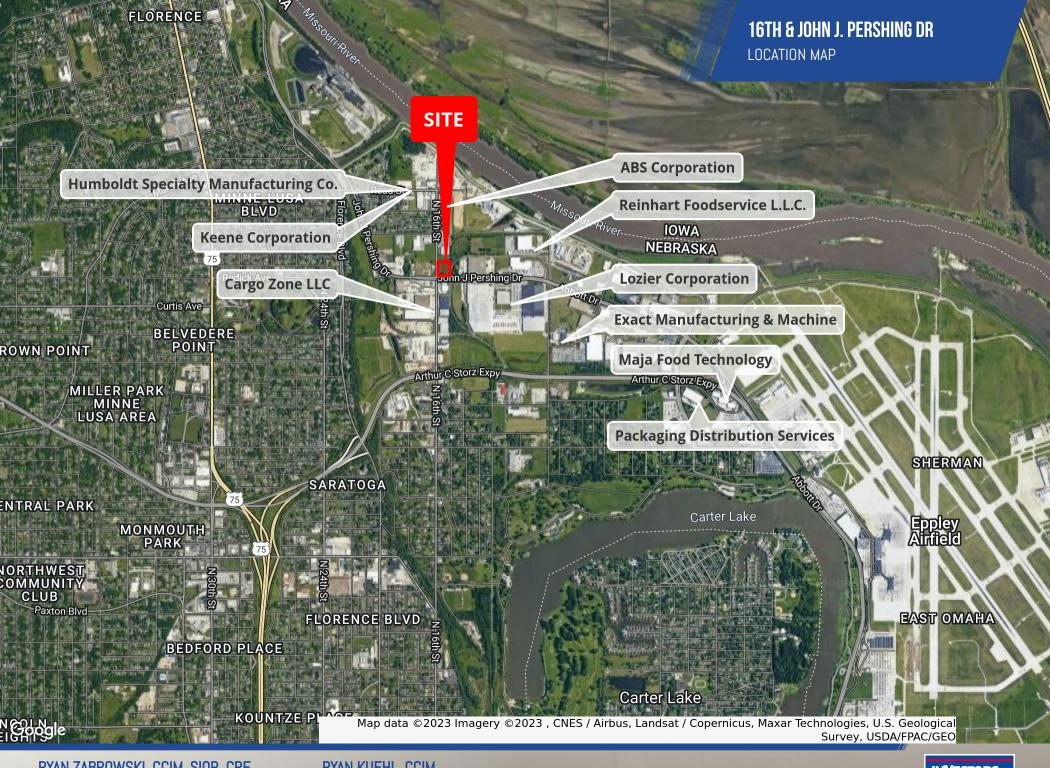

## **PROPERTY OVERVIEW**

2 acre Industrial lot

## **PROPERTY HIGHLIGHTS**

- 2 acres lot at the corner of N. 16th & John J. Pershing Drive
- GI Zoning
- Community Redevelopment Area (CRA) TIF eligible
- Level lot with excellent frontage and visibility
- Easy access to Hwy 75
- Close proximity to Eppley Airfield