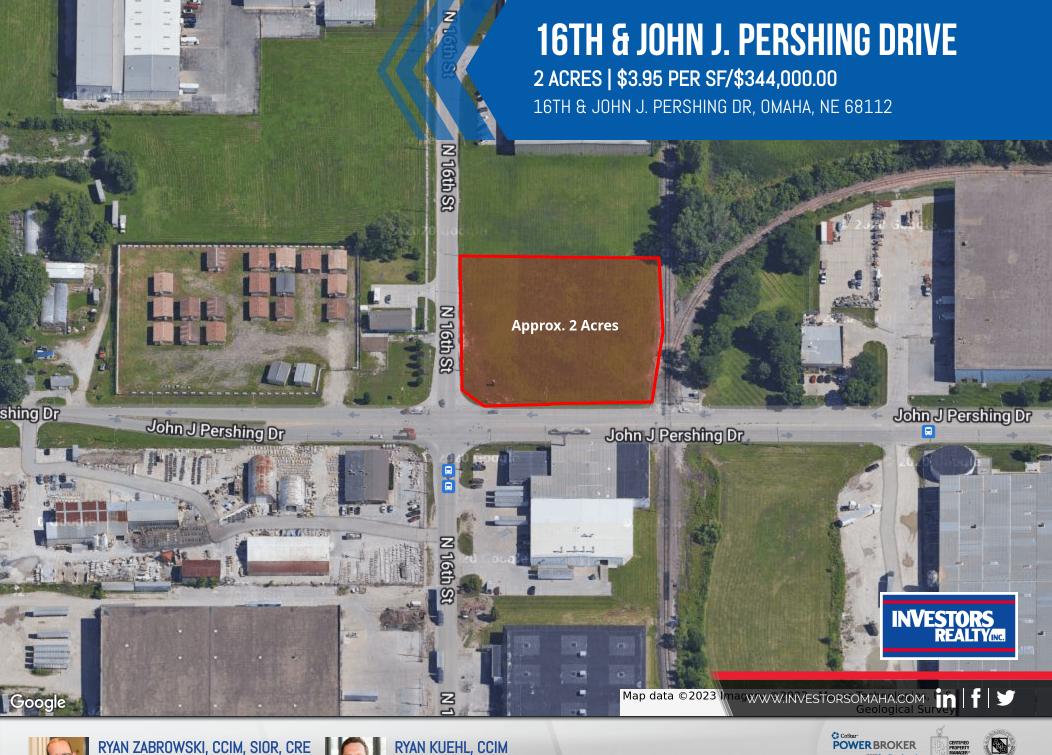

## **PROPERTY OVERVIEW**

2 acre Industrial lot

## **PROPERTY HIGHLIGHTS**

- 2 acres lot at the corner of N. 16th & John J. Pershing Drive
- GI Zoning
- Community Redevelopment Area (CRA) TIF eligible
- Level lot with excellent frontage and visibility
- Easy access to Hwy 75
- Close proximity to Eppley Airfield