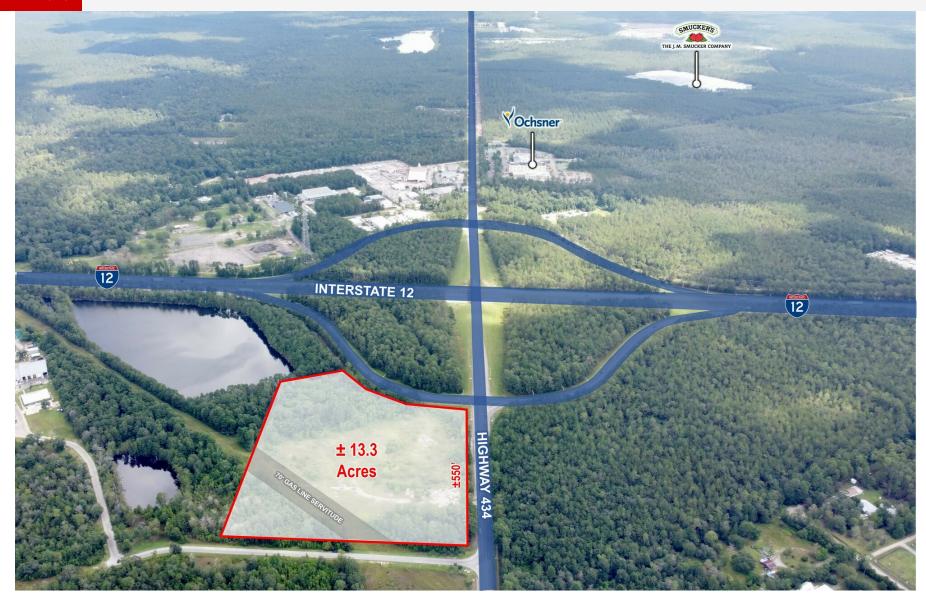

### AERIAL PHOTO

### **Matthew Pittman, CCIM**

504.322.1275

mpittman@beaubox.com

Broker of Record, Beau J. Box; Licensed by the Louisiana Real Estate Commission, Mississippi Real Estate Commission, Alabama Real Estate Commission and Florida Real Estate Commission, USA. This information has been secured from sources we believe to be reliable, but we make no representations or warranties, expressed or implied, as to the accuracy of the information. References to square footage or age are approximate. Buyer must verify the information and bears all risk for any inaccuracies. © Beau Box Commercial Real Estate. 5500 Bankers Avenue, Baton Rouge, LA 70808 | 225-237-3343. | February 29, 2024