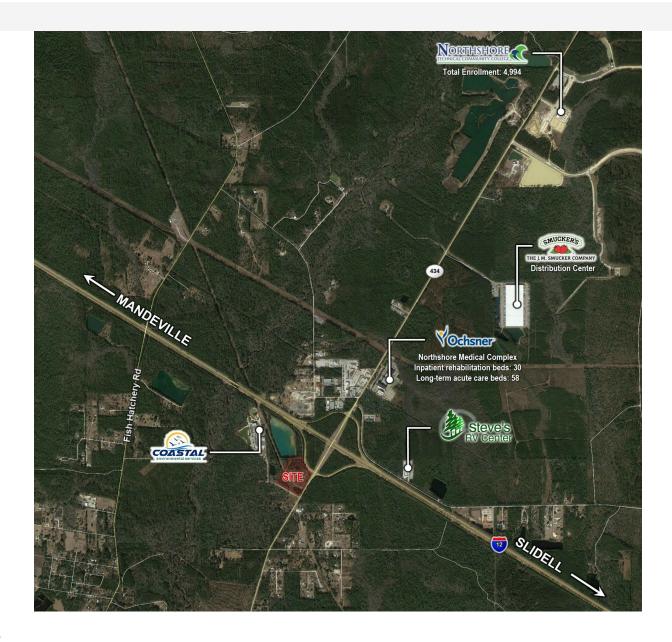

# **Property Highlights**

- Located at the intersection of SWQ of Interstate 12 & Hwy 434
- This large land tract is suitable for development of a distribution hub industrial park hospitality medical multi-family etc.
- Surrounding landmarks include the recently completed Ochsner Northshore Medical Complex Smuckers Distribution Center Northshore Technical College.
- Zoned HC3 Highway Commercial & I-2
- Can be subdivided
- Aerial Flyover Footage: https://vimeo.com/444861599/1caba2166b

#### LOCATION MAPS

#### **Matthew Pittman, CCIM**

504.322.1275

mpittman@beaubox.com