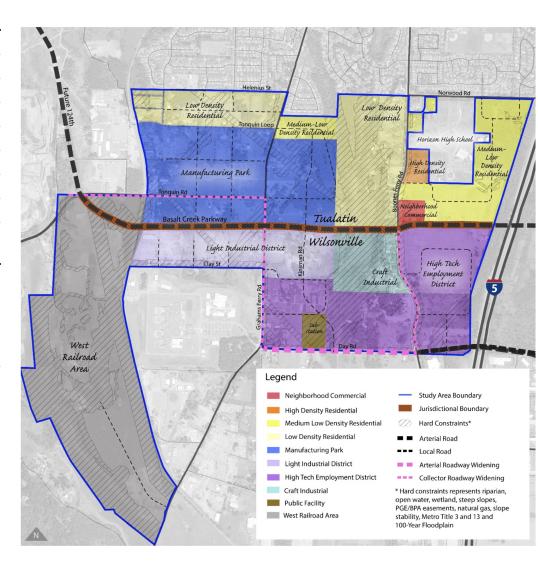

### **PROPERTY DESCRIPTION**

Opportunity to acquire property in one of the most prominent locations within the Basalt Creek Concept Plan.

## **PROPERTY HIGHLIGHTS**

- FD-20 (Washington County) Zoning
- Future MP (City of Tualatin) Zoning
- Prominent visibility and location within Basalt Creek
- · Generally flat topography
- No identified natural resources
- Can be combined with 23880 SW Grahams Ferry Road