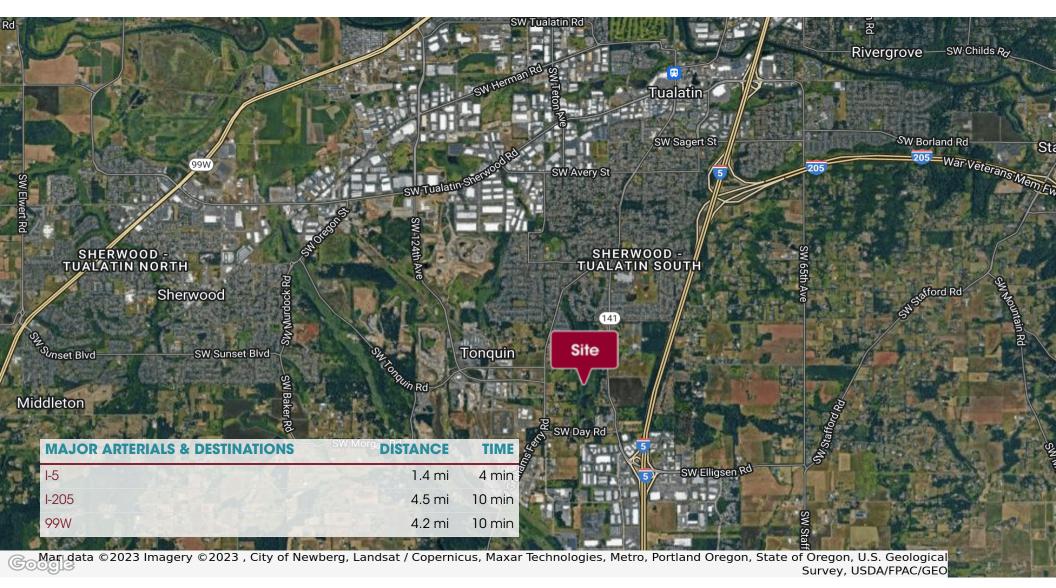

#### **LOCATION OVERVIEW**

Site is located just to the East of the major intersection of Basalt Creek Parkway and SW Graham's Ferry Road, this property has convenient access to major roads and I-5. Featured for development in Washington County FD-20 or future industrial development. Access to I-5 is just to the South.