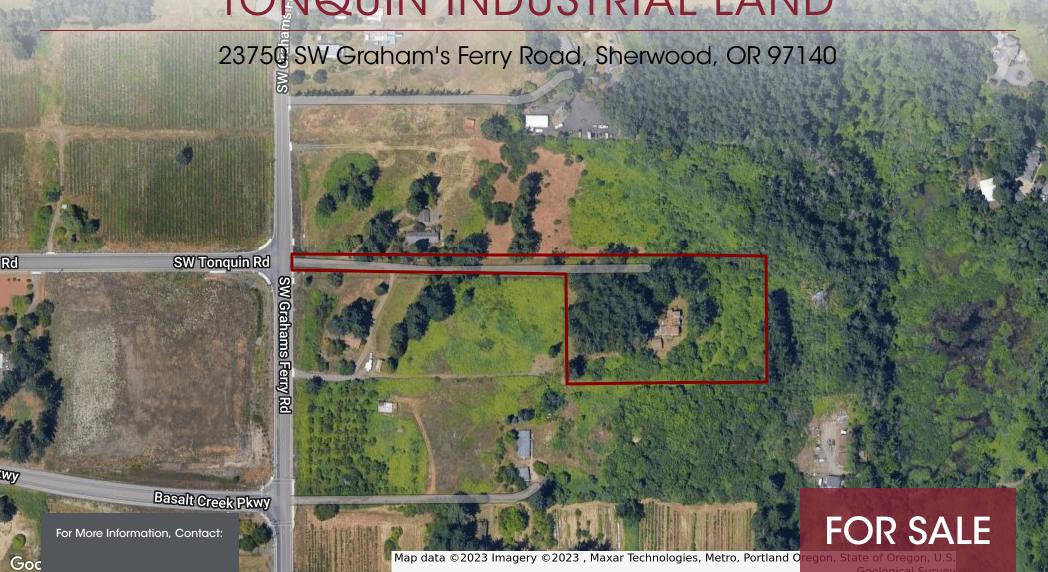

### **PROPERTY DESCRIPTION**

Opportunity to acquire property in one of the most prominent locations within the Basalt Creek Concept Plan.

## **PROPERTY HIGHLIGHTS**

- FD-20 (Washington County) Zoning
- Future MP (City of Tualatin) Zoning
- Prominent visibility and location within Basalt Creek
- · Generally flat topography
- No identified natural resources
- Can be combined with 23880 SW Grahams Ferry Road

#### **LOCATION OVERVIEW**

Site is located just to the East of the major intersection of Basalt Creek Parkway and SW Graham's Ferry Road, this property has convenient access to major roads and I-5. Featured for development in Washington County FD-20 or future industrial development. Access to I-5 is just to the South.