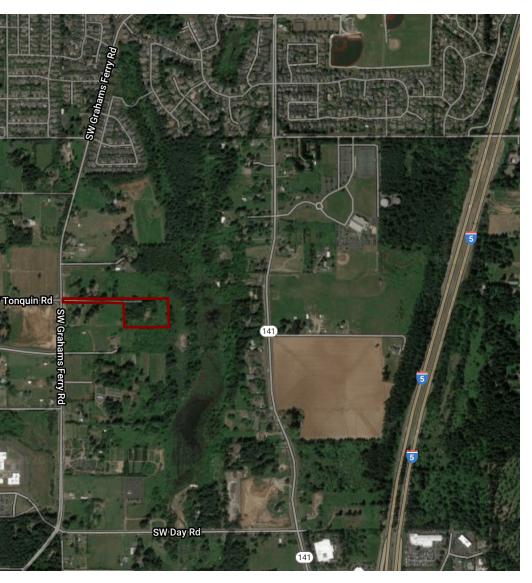

### **PROPERTY DESCRIPTION**

Opportunity to acquire property in one of the most prominent locations within the Basalt Creek Concept Plan.

#### **LOCATION OVERVIEW**

Site is located just to the East of the major intersection of Basalt Creek Parkway and SW Graham's Ferry Road, this property has convenient access to major roads and I-5. Featured for development in Washington County FD-20 or future industrial development. Access to I-5 is just to the South.