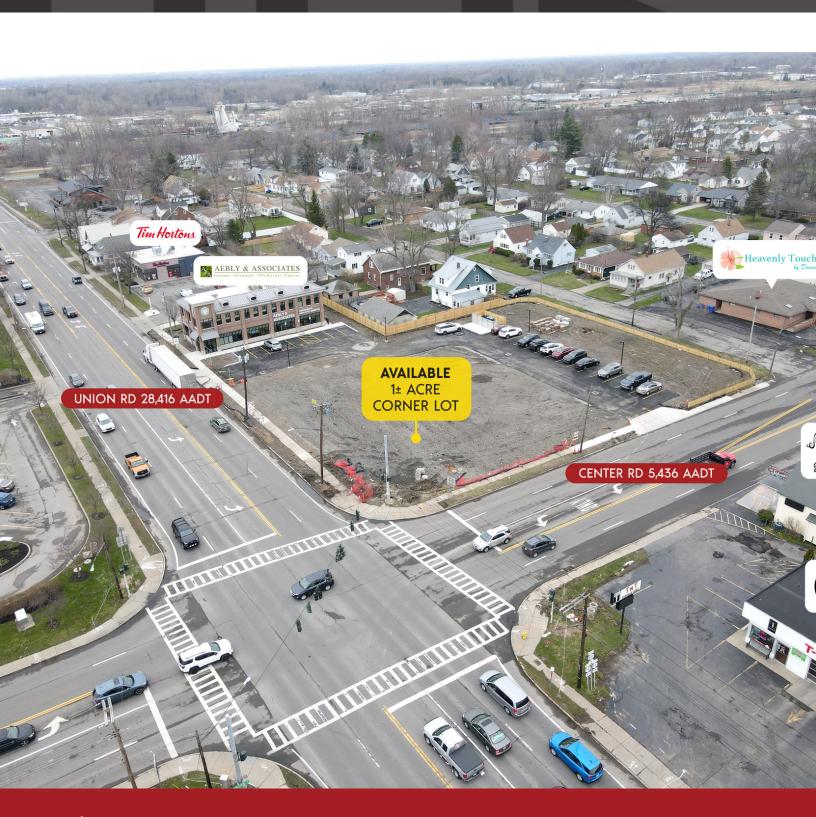

#### PROPERTY DESCRIPTION

Prime Build-to-Suit Opportunity with Ground Lease Available at the highly desirable corner of Union and Center. This exceptional location is a haven for QSR (Quick Service Restaurant) concepts, strategically positioned near the bustling Aurora Expressway, guaranteeing unrivaled visibility. Access to this property is effortlessly facilitated through two convenient entrances and exits: Union Road & Center Road, ensuring maximum convenience for customers and staff alike.

#### **LOCATION DESCRIPTION**

This site is a corner lot at the signalized intersection of Union Road and Center Road. This site is 1/8th of a mile south of Route 400/Aurora Expressway, a limited access highway. The site has excellent visibility from both Union and Center Roads, and is on the AM side of both roads.

#### **PROPERTY HIGHLIGHTS**

- Corner Lot
- Build to Suit/Ground Lease
- Excellent visibility
- Signalized intersection
- High traffic counts
- AM side of the road

| SPACES                     | LEASE RATE | SIZE (SF) |
|----------------------------|------------|-----------|
| Build to Suit/Ground Lease | Negotiable | 43,560    |