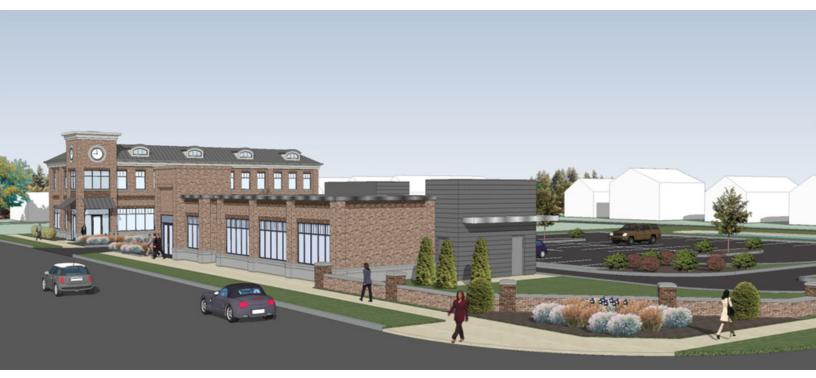

\_\_\_\_\_\_

1465-1471 Union Road West Seneca, NY 14224

Concept site plan for a QSR tenant with a two-lane drive-thru

1465-1471 Union Road West Seneca, NY 14224

716.998.2943 | brian@donovanres.com 460 East Ave, Rochester, NY 14607 www.donovanres.com NY #10491202934