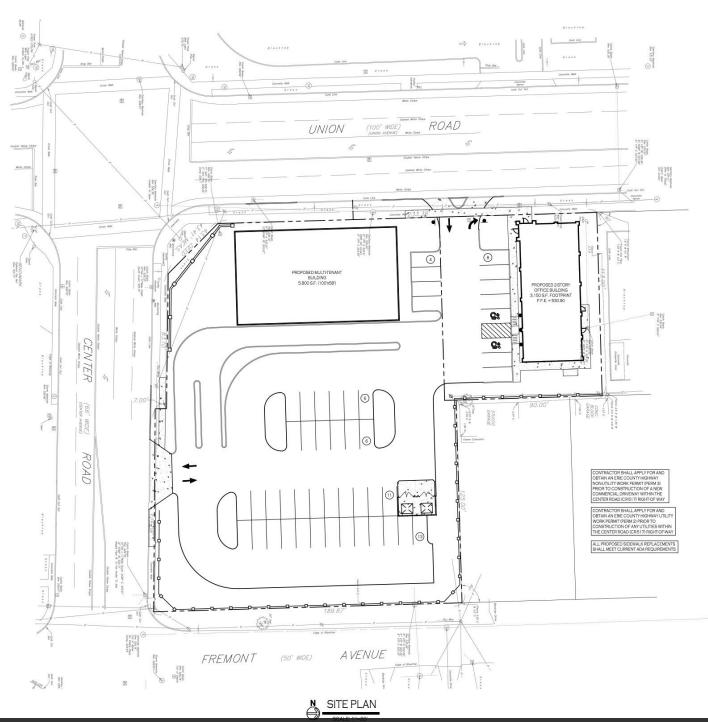

\_\_\_\_\_\_

1465-1471 Union Road West Seneca, NY 14224

Concept site plan for a QSR tenant with a two-lane drive-thru

1465-1471 Union Road West Seneca, NY 14224

716.998.2943 | brian@donovanres.com 460 East Ave, Rochester, NY 14607 www.donovanres.com NY #10491202934