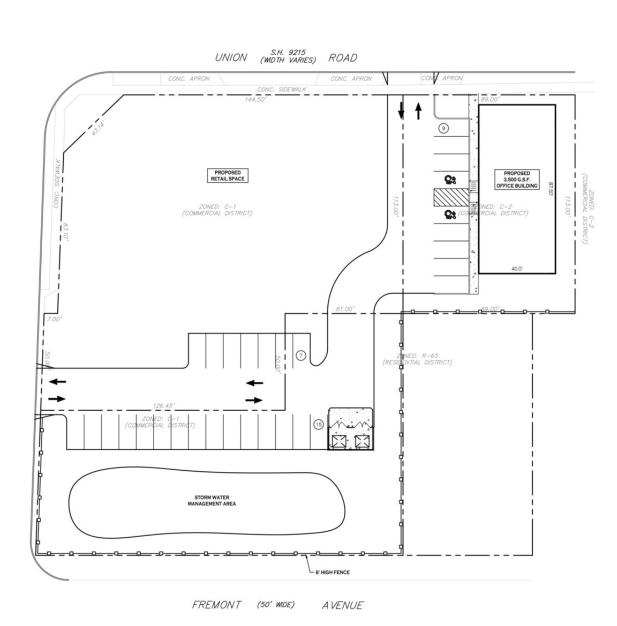

\_\_\_\_\_\_

1465-1471 Union Road West Seneca, NY 14224

Concept site plan for a QSR tenant with a two-lane drive-thru

1465-1471 Union Road West Seneca, NY 14224

716.998.2943 | brian@donovanres.com 460 East Ave, Rochester, NY 14607 www.donovanres.com NY #10491202934