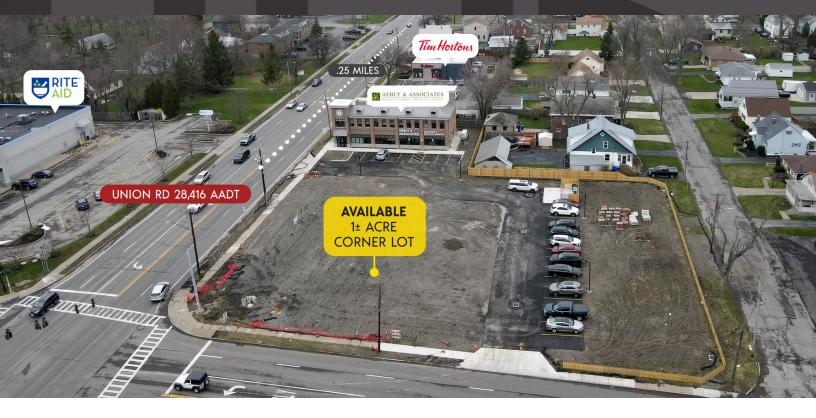

#### PROPERTY DESCRIPTION

Prime Build-to-Suit Opportunity with Ground Lease Available at the highly desirable corner of Union and Center. This exceptional location is a haven for QSR (Quick Service Restaurant) concepts, strategically positioned near the bustling Aurora Expressway, guaranteeing unrivaled visibility. Access to this property is effortlessly facilitated through two convenient entrances and exits: Union Road & Center Road, ensuring maximum convenience for customers and staff alike.

#### **LOCATION DESCRIPTION**

This site is a corner lot at the signalized intersection of Union Road and Center Road. This site is 1/8th of a mile south of Route 400/Aurora Expressway, a limited access highway. The site has excellent visibility from both Union and Center Roads, and is on the AM side of both roads.

#### **PROPERTY HIGHLIGHTS**

- Corner Lot
- Build to Suit/Ground Lease
- Excellent visibility
- Signalized intersection
- High traffic counts
- AM side of the road

| SPACES                     | LEASE RATE | SIZE (SF) |
|----------------------------|------------|-----------|
| Build to Suit/Ground Lease | Negotiable | 43,560    |