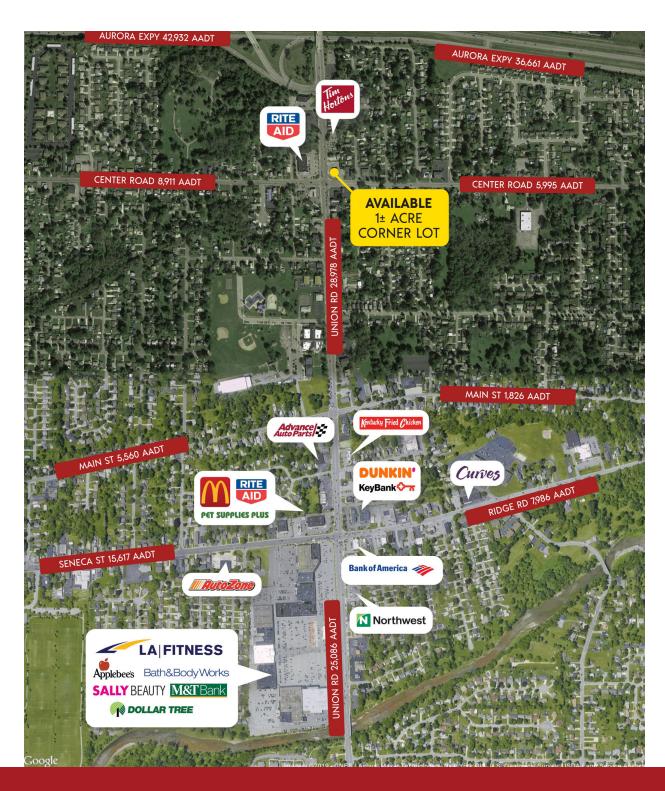

#### PROPERTY DESCRIPTION

Prime Build-to-Suit Opportunity with Ground Lease Available at the highly desirable corner of Union and Center. This exceptional location is a haven for QSR (Quick Service Restaurant) concepts, strategically positioned near the bustling Aurora Expressway, guaranteeing unrivaled visibility. Access to this property is effortlessly facilitated through two convenient entrances and exits: Union Road & Center Road, ensuring maximum convenience for customers and staff alike.

#### **LOCATION DESCRIPTION**

This site is a corner lot at the signalized intersection of Union Road and Center Road. This site is 1/8th of a mile south of Route 400/Aurora Expressway, a limited access highway. The site has excellent visibility from both Union and Center Roads, and is on the AM side of both roads.

This site is in West Seneca, a southwestern suburb of Buffalo, located between Cheektowaga and Orchard Park. The site is 3/4 mile north of Southgate Plaza. Southgate Plaza is a 550,000 SF plaza anchored by The Market in the Square, Dollar Tree, Bath & Body Works, Kay Jewelers, Sally Beauty, and Applebee's. A secondary focal point is the Ridge Road/Orchard Park Road area in the vicinity of I-90. Retailers in this area include Home Depot, Wegmans, Tops Markets, Office Max, and Planet Fitness. Major employers in the areas include: numerous smaller manufacturing companies on the western edge of the trade area adiacent to the railroad tracks. Additionally, many residents commute

#### **PROPERTY HIGHLIGHTS**

- Corner Lot
- Build to Suit/Ground Lease
- Excellent visibility
- Signalized intersection
- High traffic counts
- AM side of the road

| SPACES                     | LEASE RATE | SIZE (SF) |
|----------------------------|------------|-----------|
| Build to Suit/Ground Lease | Negotiable | 43,560    |