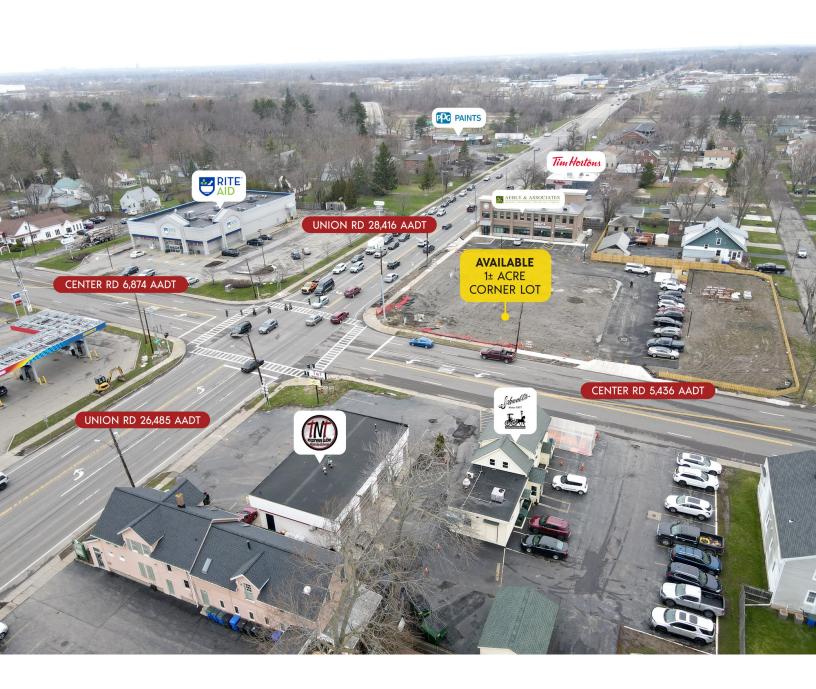

#### PROPERTY DESCRIPTION

Prime Build-to-Suit Opportunity with Ground Lease Available at the highly desirable corner of Union and Center. This exceptional location is a haven for QSR (Quick Service Restaurant) concepts, strategically positioned near the bustling Aurora Expressway, guaranteeing unrivaled visibility. Access to this property is effortlessly facilitated through two convenient entrances and exits: Union Road & Center Road, ensuring maximum convenience for customers and staff alike.

#### **LOCATION DESCRIPTION**

This site is a corner lot at the signalized intersection of Union Road and Center Road. This site is 1/8th of a mile south of Route 400/Aurora Expressway, a limited access highway. The site has excellent visibility from both Union and Center Roads, and is on the AM side of both roads.

#### **PROPERTY HIGHLIGHTS**

- Corner Lot
- Build to Suit/Ground Lease
- Excellent visibility
- Signalized intersection
- High traffic counts
- AM side of the road

| SPACES                     | LEASE RATE | SIZE (SF) |
|----------------------------|------------|-----------|
| Build to Suit/Ground Lease | Negotiable | 43,560    |