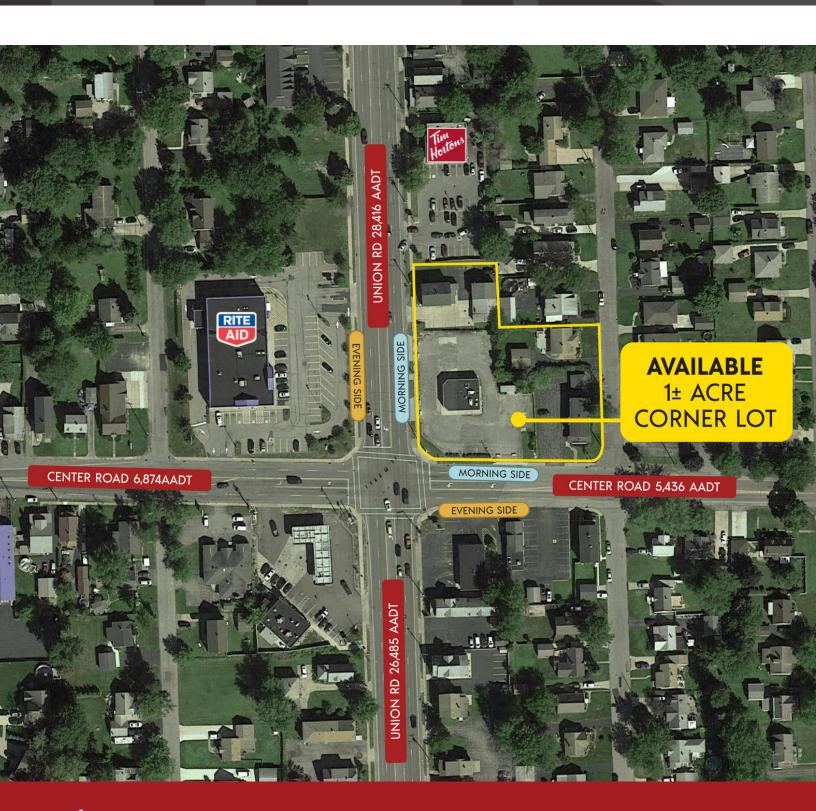

#### **LOCATION DESCRIPTION**

This site is a corner lot at the signalized intersection of Union Road and Center Road. This site is 1/8th of a mile south of Route 400/Aurora Expressway, a limited access highway. The site has excellent visibility from both Union and Center Roads, and is on the AM side of both roads.

#### **PROPERTY HIGHLIGHTS**

- Corner Lot
- Build to Suit/Ground Lease
- Excellent visibility
- Signalized intersection
- High traffic counts
- AM side of the road

| SPACES                     | LEASE RATE | SIZE (SF) |
|----------------------------|------------|-----------|
| Build to Suit/Ground Lease | Negotiable | 43,560    |