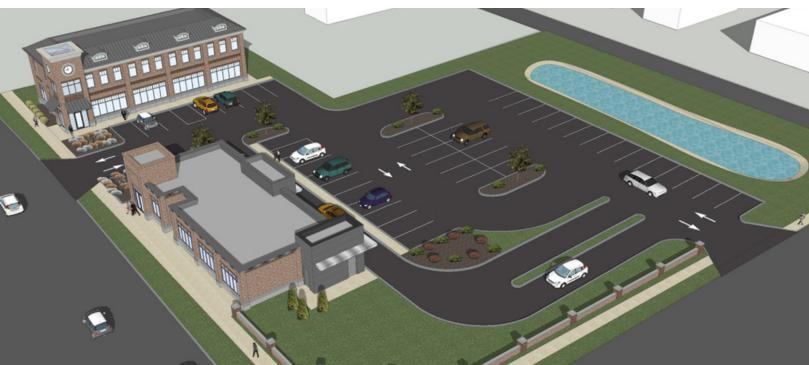

\_\_\_\_\_\_

1465-1471 Union Road West Seneca, NY 14224

Concept site plan for a QSR tenant with a two-lane drive-thru

1465-1471 Union Road West Seneca, NY 14224

716.998.2943 | brian@donovanres.com 460 East Ave, Rochester, NY 14607 www.donovanres.com NY #10491202934