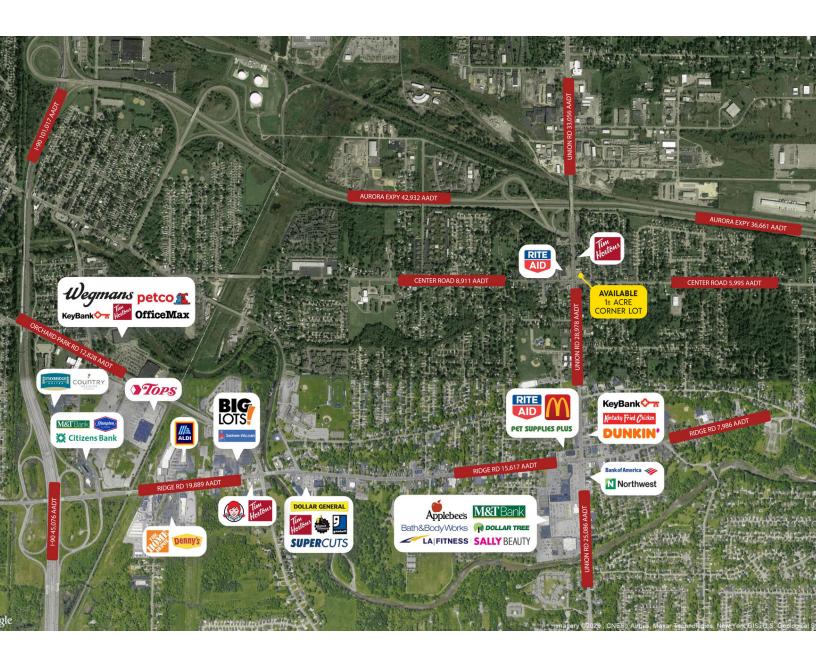

#### **LOCATION DESCRIPTION**

This site is a corner lot at the signalized intersection of Union Road and Center Road. This site is 1/8th of a mile south of Route 400/Aurora Expressway, a limited access highway. The site has excellent visibility from both Union and Center Roads, and is on the AM side of both roads.

This site is in West Seneca, a southwestern suburb of Buffalo, located between Cheektowaga and Orchard Park. The site is 3/4 mile north of Southgate Plaza. Southgate Plaza is a 550,000 SF plaza anchored by The Market in the Square, Dollar Tree, Bath & Body Works, Kay Jewelers, Sally Beauty, and Applebee's. A secondary focal point is the Ridge Road/Orchard Park Road area in the vicinity of I-90. Retailers in this area include Home Depot, Wegmans, Tops Markets, Office Max, and Planet Fitness. Major employers in the areas include: numerous smaller manufacturing companies on the western edge of the trade area adiacent to the railroad tracks. Additionally, many residents commute