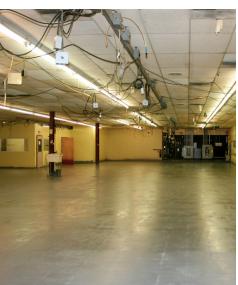

# **PROPERTY OVERVIEW**

Ready to move-in, great building for assembly/light manufacturing, i.e. electrical components, lighting, medical devices, or light industrial and more. The heavy-duty flooring offers a vibration-free environment for equipment such as CNC, Bridgeport Mill, etc. Conveniently located near major highways I-293, I-93, 101, and the Everett Turnpike, adjacent to Manchester-Boston Regional Airport. Boston Logan and Portsmouth Pease International Airports are accessible within less than an hour drive. This fully-conditioned property is equipped with a loading dock, forklift drive-in door, and passive solar heating system in place. Two electric panels, 600A and 408V each, are very well distributed throughout the building. Other property highlights include multiple restrooms, a conference/training room, and kitchen. The parking lot accommodates 55+ stalls, and room for expansion.