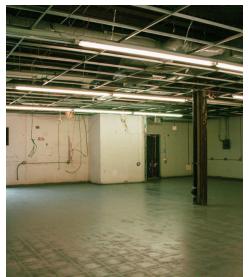

# **PROPERTY OVERVIEW**

Ready to move-in, great building for assembly/light manufacturing, i.e. electrical components, lighting, medical devices, or light industrial and more. The heavy-duty flooring offers a vibration-free environment for equipment such as CNC, Bridgeport Mill, etc. Conveniently located near major highways I-293, I-93, 101, and the Everett Turnpike, adjacent to Manchester-Boston Regional Airport. Boston Logan and Portsmouth Pease International Airports are accessible within less than an hour drive. This fully-conditioned property is equipped with a loading dock, forklift drive-in door, and passive solar heating system in place. Two electric panels, 600A and 408V each, are very well distributed throughout the building. Other property highlights include multiple restrooms, a conference/training room, and kitchen. The parking lot accommodates 55+ stalls, and room for expansion.