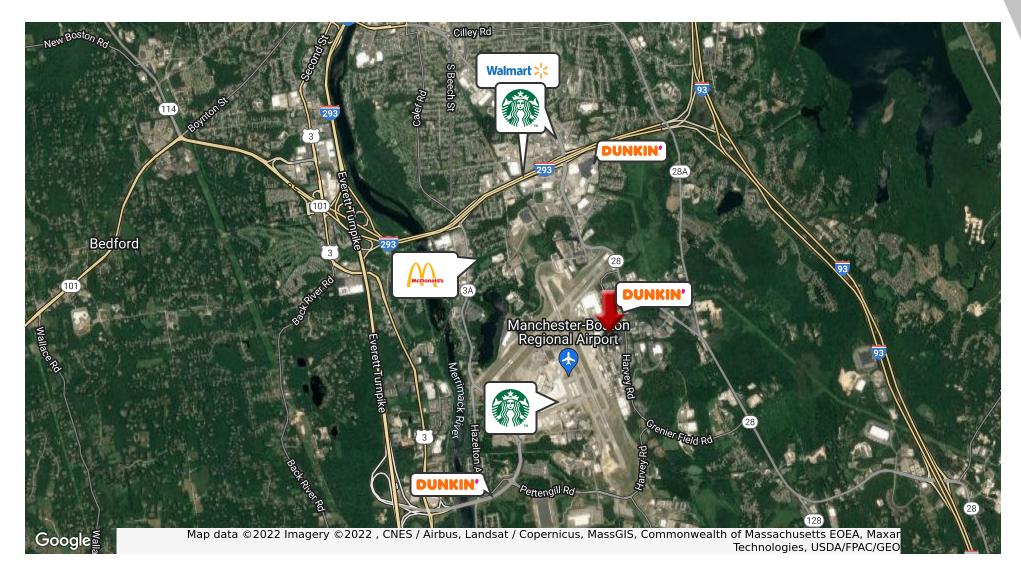

#### LOCATION DESCRIPTION

This site is located on the east side of the Manchester Boston Regional Airport, with easy access to I-293, Route 3/Everett Turnpike, and Route 28.

# **LOCATION DETAILS**

County Hillsborough

Signal Intersection No

Road Type Paved

Market Type Medium

Nearest Highway I-93; 293; Route 3; 101

Nearest Airport Manchester-Boston Regional Airport