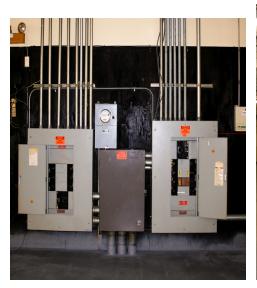

# **PROPERTY OVERVIEW**

Ready to move-in, great building for assembly/light manufacturing, i.e. electrical components, lighting, medical devices, or light industrial and more. The heavy-duty flooring offers a vibration-free environment for equipment such as CNC, Bridgeport Mill, etc. Conveniently located near major highways I-293, I-93, 101, and the Everett Turnpike, adjacent to Manchester-Boston Regional Airport. Boston Logan and Portsmouth Pease International Airports are accessible within less than an hour drive. This fully-conditioned property is equipped with a loading dock, forklift drive-in door, and passive solar heating system in place. Two electric panels, 600A and 408V each, are very well distributed throughout the building. Other property highlights include multiple restrooms, a conference/training room, and kitchen. The parking lot accommodates 55+ stalls, and room for expansion.