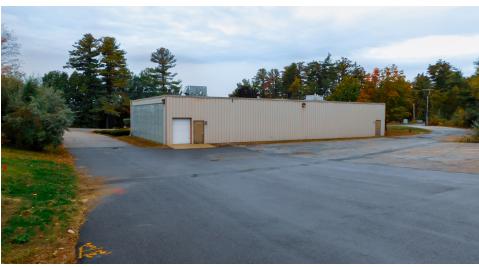

# **PROPERTY OVERVIEW**

Ready to move-in, great building for assembly/light manufacturing, i.e. electrical components, lighting, medical devices, or light industrial and more. The heavy-duty flooring offers a vibration-free environment for equipment such as CNC, Bridgeport Mill, etc. Conveniently located near major highways I-293, I-93, 101, and the Everett Turnpike, adjacent to Manchester-Boston Regional Airport. Boston Logan and Portsmouth Pease International Airports are accessible within less than an hour drive. This fully-conditioned property is equipped with a loading dock, forklift drive-in door, and passive solar heating system in place. Two electric panels, 600A and 408V each, are very well distributed throughout the building. Other property highlights include multiple restrooms, a conference/training room, and kitchen. The parking lot accommodates 55+ stalls, and room for expansion.