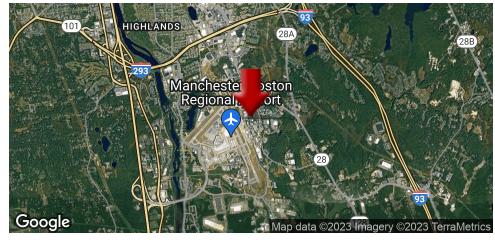

#### LOCATION DESCRIPTION

This site is located on the east side of the Manchester Boston Regional Airport, with easy access to I-293, Route 3/Everett Turnpike, and Route 28.

# **LOCATION DETAILS**

County Hillsborough

Signal Intersection No

Road Type Paved

Market Type Medium

Nearest Highway I-93; 293; Route 3; 101

Nearest Airport Manchester-Boston Regional Airport