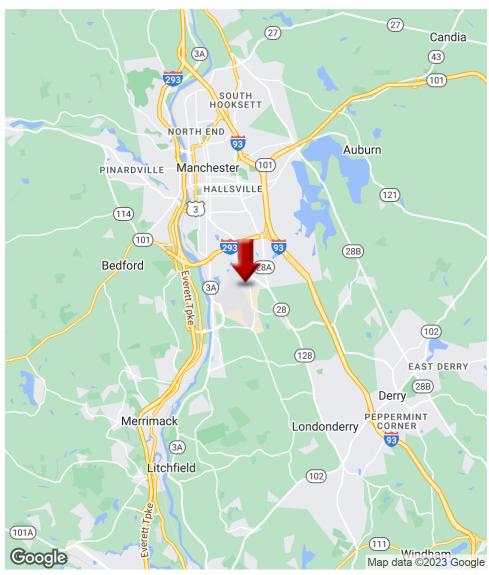

#### LOCATION DESCRIPTION

This site is located on the east side of the Manchester Boston Regional Airport, with easy access to I-293, Route 3/Everett Turnpike, and Route 28.

# **LOCATION DETAILS**

County Hillsborough

Signal Intersection No

Road Type Paved

Market Type Medium

Nearest Highway I-93; 293; Route 3; 101

Nearest Airport Manchester-Boston Regional Airport