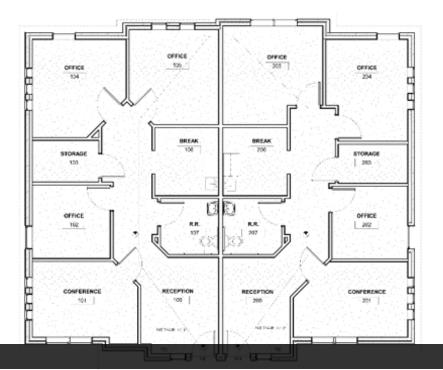

### PROPERTY HIGHLIGHTS:

• 3-4 Private Offices Reception Area

Conference Room Kitchenette/Breakroom
 ADA Restroom Standard Builder Finishes

· Median Household Income \$101,086

· Cedar Park Named 4th- most connected city in the country.

# OFFICE BUILDING PLAN

THE CORNER VILLAGE AT CABALLO RANCH

2 Office Building Front

2 Office Building Plan