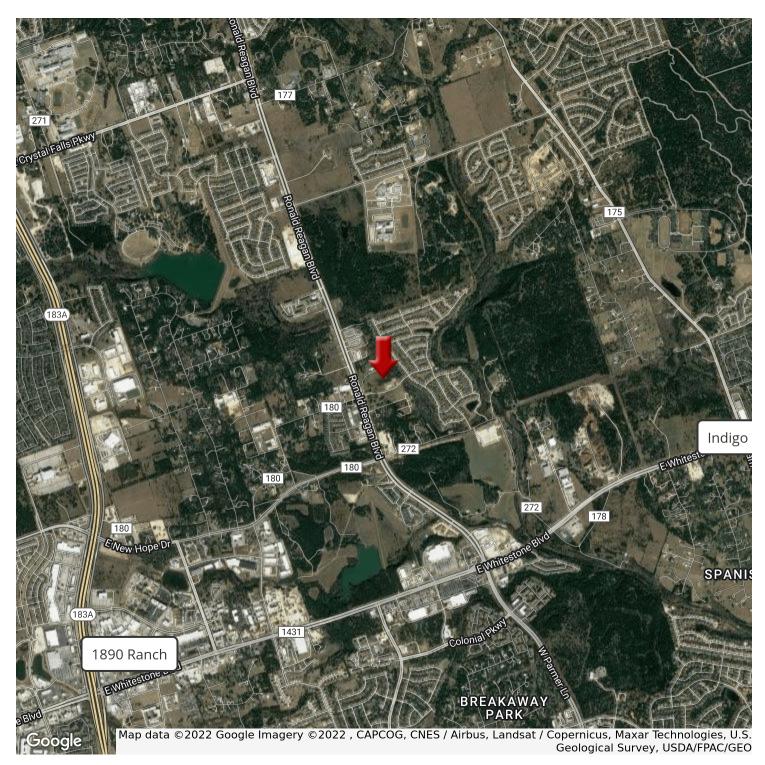

## **PROPERTY OVERVIEW:**

BRAND NEW Development - The Corner Village of Caballo Ranch conveniently located off Ronald Regan and near FM 1431. These beautiful Office Condos are located in front of Caballo Ranch subdivision, and in the booming growing corridor of Cedar Park, TX. Each condominium unit is 1,000 SF and is designed as either 2 unit duplexes or 4 unit fourplexes with the flexibility to combine units to accommodate larger users.

## **SITE PLAN**