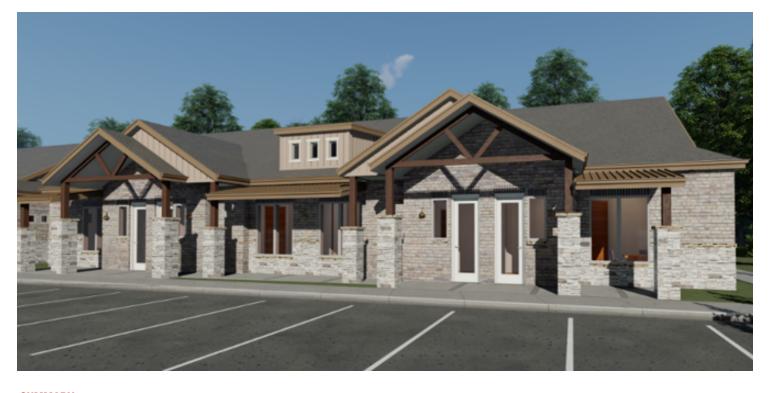

## THE CORNER VILLAGE AT CABALLO RANCH

2901 Caballo Ranch Blvd, Cedar Park, TX 78641

### **SUMMARY:**

UNIT SIZE: 1,000 SF to 4,000 SF

Delivery End of 2022 **BUILDING 4:** 

**ZONING:** Professional Office

PRICE I SF:

Starting at \$425 PSF
Turn-Key

## **PROPERTY OVERVIEW:**

BRAND NEW Development - The Corner Village of Caballo Ranch conveniently located off Ronald Regan and near FM 1431. These beautiful Office Condos are located in front of Caballo Ranch subdivision, and in the booming growing corridor of Cedar Park, TX. Each condominium unit is 1,000 SF and is designed as either 2 unit duplexes or 4 unit fourplexes with the flexibility to combine units to accommodate larger users.