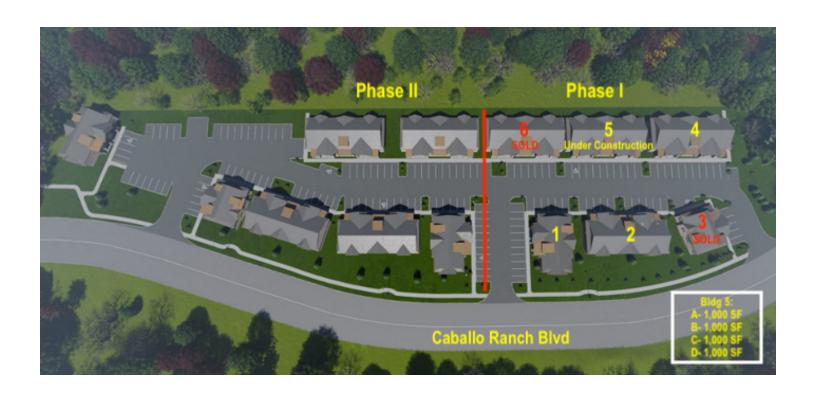

nternational Airport.



# MAJOR EMPLOYERS AROUND THE



- 3M
- Dell Technologies
- Emerson Process Management
- Round Rock Premium Outlets
- · Baylor Scott & White Health
- St. David's Round Rock Medical Center
- IBM
- Liquidation Channel Sears
- TeleservWayne Fueling Systems
- Texas Guaranteed Student Loan
- · Seton Medical Center
- Field Asset Services

- Cedar Park Hospital
- Michael Angelo's Gourmet Foods, Inc
- Chasco Constructors
- TECO
- Westinghouse Motor Company
- · Seton Hospital

Rouse High School Stiles Middle School Parkside Elementary School Montessori of University Village Walsh Middle School Henry Middle School Sandy Brook University College Park/University

## **SITE PLAN**

# THE CORNER VILLAGE AT CABALLO RANCH

COMMERCIAL

2901 Caballo Ranch Blvd, Cedar Park, TX 78641



KW COMMERCIAL 2300 Greenhill Drive, #200 Round Rock, TX 78664



### FRANCES CROSSLEY

Commercial Agent 0: 512.439.3785 C: 512.751.0004 frances@kwcommercial.com TX #624525

## THE CORNER VILLAGE AT CABALLO RANCH

2901 Caballo Ranch Blvd, Cedar Park, TX 78641





#### KW COMMERCIAL

2300 Greenhill Drive, #200 Round Rock, TX 78664



### FRANCES CROSSLEY

Commercial Agent 0: 512,439,3785 C: 512.751,0004 frances@kwcommercial.com TX #624525

# THE CORNER VILLAGE AT CABALLO RANCH

2901 Caballo Ranch Blvd, Cedar Park, TX 78641





| POPULATION          | 1 MILE | 5 MILES | 10 MILES |
|---------------------|--------|---------|----------|
| Total population    | 2,408  | 103,544 | 363,716  |
| Median age          | 37.2   | 33.3    | 33.9     |
| Median age (male)   | 36.8   | 33.3    | 33.5