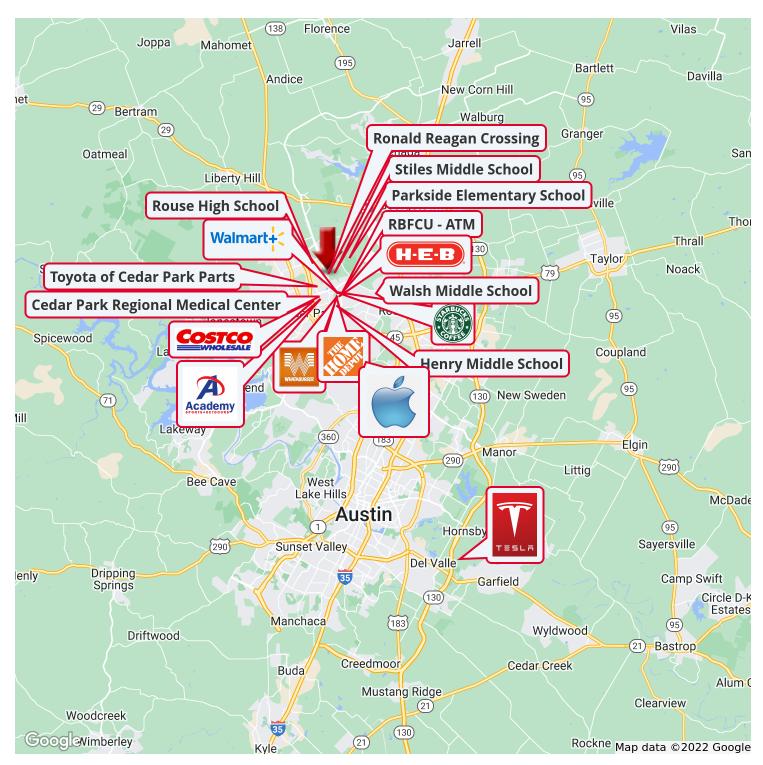

## **PROPERTY OVERVIEW:**

BRAND NEW Development - The Corner Village of Caballo Ranch conveniently located off Ronald Regan and near FM 1431. These beautiful Office Condos are located in front of Caballo Ranch subdivision, and in the booming growing corridor of Cedar Park, TX. Each condominium unit is 1,000 SF and is designed as either 2 unit duplexes or 4 unit fourplexes with the flexibility to combine units to accommodate larger users.

Close proximity to major employers IBM, Apple, 3M, Cedar Park Hospitals, and more all within a short drive to Austin. Near the future Perfect Game and Indigo Ridge.

Ideal for: Professional Office, CPA, Insurance Companies, Therapist, Law Office, etc. \*Lease options available

# MAJOR EMPLOYERS AROUND THE

- 3M
- Dell Technologies
- Emerson Process Management
- Round Rock Premium Outlets
- · Baylor Scott & White Health
- St. David's Round Rock Medical Center
- IBM
- Liquidation Channel Sears
- TeleservWayne Fueling Systems
- Texas Guaranteed Student Loan
- · Seton Medical Center
- Field Asset Services

- Cedar Park Hospital
- Michael Angelo's Gourmet Foods, Inc
- Chasco Constructors
- TECO
- Westinghouse Motor Company
- · Seton Hospital

Rouse High School Stiles Middle School Parkside Elementary School Montessori of University Village Walsh Middle School Henry Middle School Sandy Brook University College Park/University