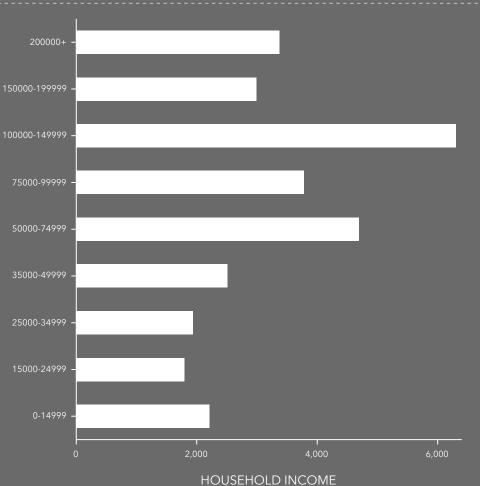

# **DEMOGRAPHIC SUMMARY**

Drive time of 15 minutes

# **KEY FACTS**

65,927

29,604

45.0

Median Age

\$67,038

Median Disposable Income

# **EDUCATION**

4%

No High Diploma

18%

Bachelor's/Grad/Prof Degree

\$84,233

Per Capita Income

\$149,969

Median Net Worth