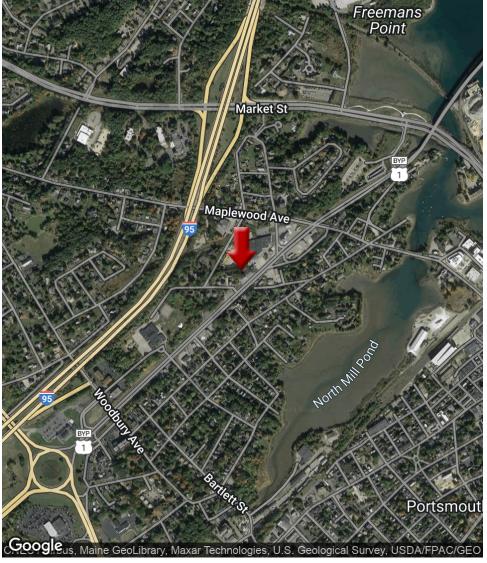

## **PROPERTY OVERVIEW**

This retail/commercial/industrial building is located in historic Portsmouth, NH and is less than half a mile from the Portsmouth traffic circle, along the bypass which provides many commuters and tourists an entry point from Maine to New Hampshire. This property has excellent visibility on a very busy highway. This is called the US Route 1 bypass, as it is a more direct link than Route 1. This smaller, retro style building has great character as well as serving many different business needs with parking and a loading dock. For any business that wants to call Portsmouth their home, this property is an affordable way to make that happen.

#### **LOCATION DESCRIPTION**

This property is located on the US-1 Bypass in Portsmouth NH, half way between the Portsmouth traffic circle and the Sarah Mildred Long Bridge to Kittery, ME. This highly trafficked area is ideal for businesses that would benefit from visibility as well as service or commerce related businesses that need a central point in the seacoast. Accessibility is the key on this property. Rt 95 access is only a half mile away, and Maine is only a half mile away. Portsmouth draws from many of the surrounding communities in both NH and Maine and with such a historic and vibrant downtown, this community has many people wanting to visit and/or call this home, or their headquarters.