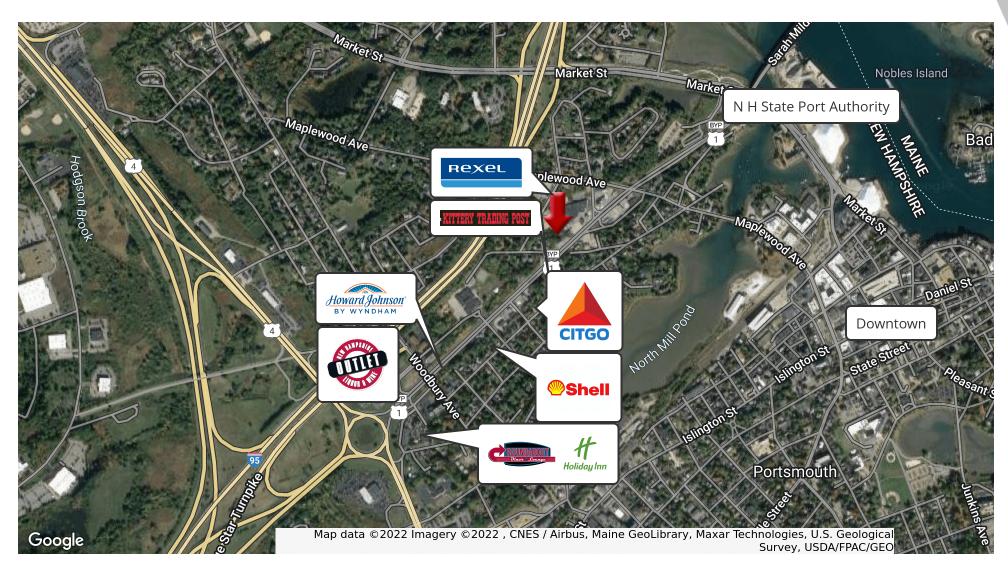

## **PROPERTY OVERVIEW**

This retail/commercial/industrial building is located in historic Portsmouth, NH and is less than half a mile from the Portsmouth traffic circle, along the bypass which provides many commuters and tourists an entry point from Maine to New Hampshire. This property has excellent visibility on a very busy highway. This is called the US Route 1 bypass, as it is a more direct link than Route 1. This smaller, retro style building has great character as well as serving many different business needs with parking and a loading dock. For any business that wants to call Portsmouth their home, this property is an affordable way to make that happen.

#### **LOCATION DESCRIPTION**

This property is located on the US-1 Bypass in Portsmouth NH, half way between the Portsmouth traffic circle and the Sarah Mildred Long Bridge to Kittery, ME. This highly trafficked area is ideal for businesses that would benefit from visibility as well as service or commerce related businesses that need a central point in the seacoast. Accessibility is the key on this property. Rt 95 access is only a half mile away, and Maine is only a half mile away. Portsmouth draws from many of the surrounding communities in both NH and Maine and with such a historic and vibrant downtown, this community has many people wanting to visit and/or call this home, or their headquarters.