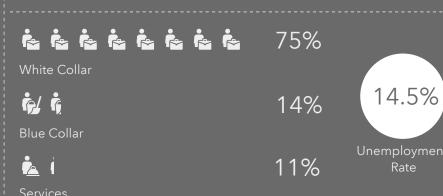

may not represent current or future performance of the property. You and your tax and legal advisors should conduct your own investigation of the property and transaction.

# DEMOGRAPHIC SUMMARY



Drive time of 5 minutes



\$79,029

\$54,554

Per Capita Income



\$68,241

Median Net Worth

## **KEY FACTS**

12,995



6,583

41.1

Median Age

\$64,740

Median Disposable Income

# **EDUCATION**

4%

No High Diploma



15%





59% Bachelor's/Grad/Prof Degree



HOUSEHOLD INCOME







# **DEMOGRAPHIC SUMMARY**



Drive time of 15 minutes

# **KEY FACTS**

65,927



29,604

45.0

Median Age

\$67,038

Median Disposable Income

# **EDUCATION**

4%

No High Diploma



18%





Bachelor's/Grad/Prof Degree



\$84,233



Per Capita Income



\$149,969

Median Net Worth





# **EMPLOYMENT**