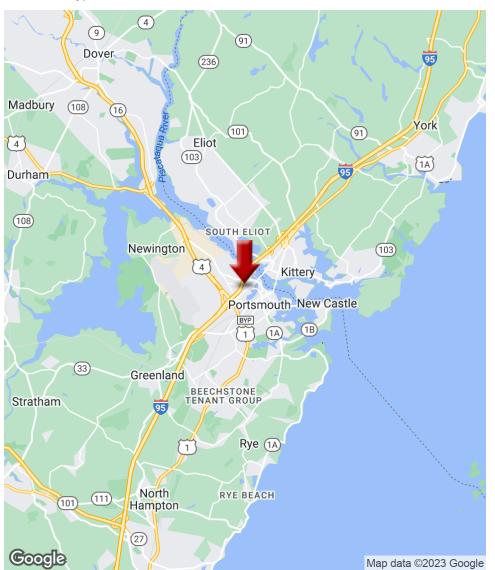

#### **LOCATION DESCRIPTION**

This property is located on the US-1 Bypass in Portsmouth NH, half way between the Portsmouth traffic circle and the Sarah Mildred Long Bridge to Kittery, ME. This highly trafficked area is ideal for businesses that would benefit from visibility as well as service or commerce related businesses that need a central point in the seacoast. Accessibility is the key on this property. Rt 95 access is only a half mile away, and Maine is only a half mile away. Portsmouth draws from many of the surrounding communities in both NH and Maine and with such a historic and vibrant downtown, this community has many people wanting to visit and/or call this home, or their headquarters.

## **LOCATION DETAILS**

Market Seacoast

County Rockingham

Signal Intersection No

Road Type Highway

Market Type Medium

Nearest Highway I-95

Nearest Airport Pease International Airport