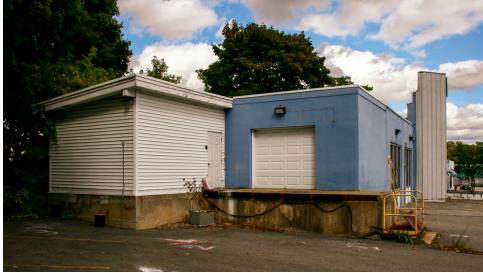

## **PROPERTY OVERVIEW**

This retail/commercial/industrial building is located in historic Portsmouth, NH and is less than half a mile from the Portsmouth traffic circle, along the bypass which provides many commuters and tourists an entry point from Maine to New Hampshire. This property has excellent visibility on a very busy highway. This is called the US Route 1 bypass, as it is a more direct link than Route 1. This smaller, retro style building has great character as well as serving many different business needs with parking and a loading dock. For any business that wants to call Portsmouth their home, this property is an affordable way to make that happen.

#### **LOCATION DESCRIPTION**

This property is located on the US-1 Bypass in Portsmouth NH, half way between the Portsmouth traffic circle and the Sarah Mildred Long Bridge to Kittery, ME. This highly trafficked area is ideal for businesses that would benefit from visibility as well as service or commerce related businesses that need a central point in the seacoast. Accessibility is the key on this property. Rt 95 access is only a half mile away, and Maine is only a half mile away. Portsmouth draws from many of the surrounding communities in both NH and Maine and with such a historic and vibrant downtown, this community has many people wanting to visit and/or call this home, or their headquarters.