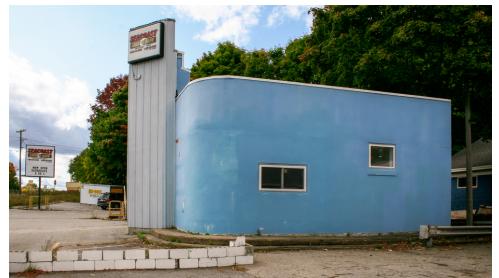

## **PROPERTY OVERVIEW**

This retail/commercial/industrial building is located in historic Portsmouth, NH and is less than half a mile from the Portsmouth traffic circle, along the bypass which provides many commuters and tourists an entry point from Maine to New Hampshire. This property has excellent visibility on a very busy highway. This is called the US Route 1 bypass, as it is a more direct link than Route 1. This smaller, retro style building has great character as well as serving many different business needs with parking and a loading dock. For any business that wants to call Portsmouth their home, this property is an affordable way to make that happen.

#### **LOCATION DESCRIPTION**

This property is located on the US-1 Bypass in Portsmouth NH, half way between the Portsmouth traffic circle and the Sarah Mildred Long Bridge to Kittery, ME. This highly trafficked area is ideal for businesses that would benefit from visibility as well as service or commerce related businesses that need a central point in the seacoast. Accessibility is the key on this property. Rt 95 access is only a half mile away, and Maine is only a half mile away. Portsmouth draws from many of the surrounding communities in both NH and Maine and with such a historic and vibrant downtown, this community has many people wanting to visit and/or call this home, or their headquarters.