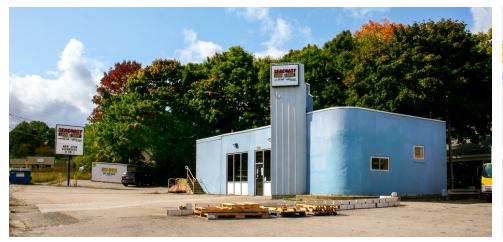

## **PROPERTY OVERVIEW**

This retail/commercial/industrial building is located in historic Portsmouth, NH and is less than half a mile from the Portsmouth traffic circle, along the bypass which provides many commuters and tourists an entry point from Maine to New Hampshire. This property has excellent visibility on a very busy highway. This is called the US Route 1 bypass, as it is a more direct link than Route 1. This smaller, retro style building has great character as well as serving many different business needs with parking and a loading dock. For any business that wants to call Portsmouth their home, this property is an affordable way to make that happen.

#### **LOCATION DESCRIPTION**

This property is located on the US-1 Bypass in Portsmouth NH, half way between the Portsmouth traffic circle and the Sarah Mildred Long Bridge to Kittery, ME. This highly trafficked area is ideal for businesses that would benefit from visibility as well as service or commerce related businesses that need a central point in the seacoast. Accessibility is the key on this property. Rt 95 access is only a half mile away, and Maine is only a half mile away. Portsmouth draws from many of the surrounding communities in both NH and Maine and with such a historic and vibrant downtown, this community has many people wanting to visit and/or call this home, or their headquarters.