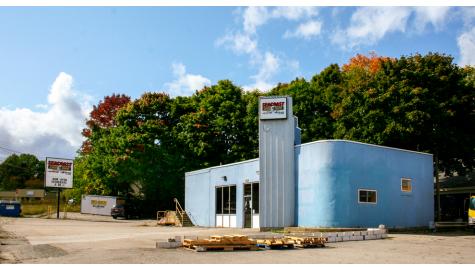

## **PROPERTY OVERVIEW**

This retail/commercial/industrial building is located in historic Portsmouth, NH and is less than half a mile from the Portsmouth traffic circle, along the bypass which provides many commuters and tourists an entry point from Maine to New Hampshire. This property has excellent visibility on a very busy highway. This is called the US Route 1 bypass, as it is a more direct link than Route 1. This smaller, retro style building has great character as well as serving many different business needs with parking and a loading dock. For any business that wants to call Portsmouth their home, this property is an affordable way to make that happen.