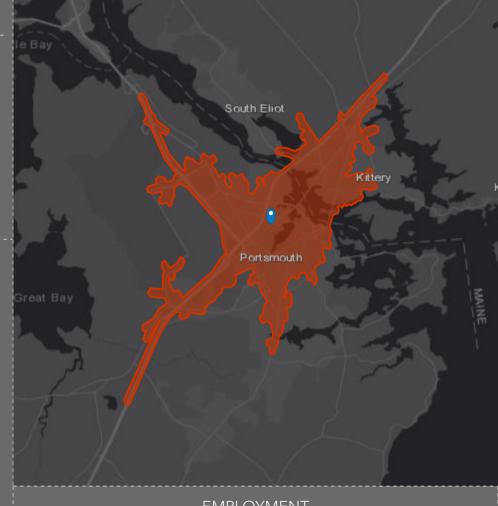

#### **LOCATION DESCRIPTION**

This property is located on the US-1 Bypass in Portsmouth NH, half way between the Portsmouth traffic circle and the Sarah Mildred Long Bridge to Kittery, ME. This highly trafficked area is ideal for businesses that would benefit from visibility as well as service or commerce related businesses that need a central point in the seacoast. Accessibility is the key on this property. Rt 95 access is only a half mile away, and Maine is only a half mile away. Portsmouth draws from many of the surrounding communities in both NH and Maine and with such a historic and vibrant downtown, this community has many people wanting to visit and/or call this home, or their headquarters.

## **LOCATION DETAILS**

Market Seacoast

County Rockingham

Signal Intersection No

Road Type Highway

Market Type Medium

Nearest Highway I-95

Nearest Airport Pease International Airport

# **EMPLOYMENT**