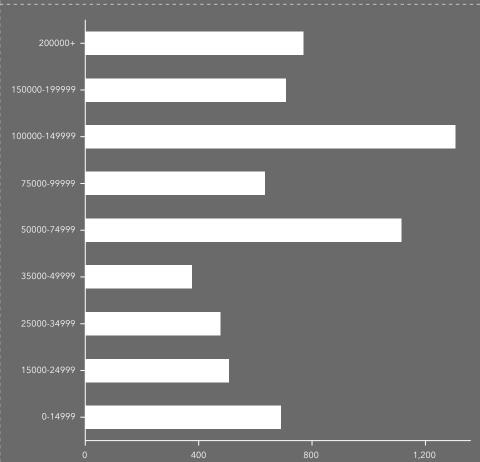

# DEMOGRAPHIC SUMMARY

Drive time of 5 minutes

\$79,029

\$54,554

Per Capita Income

\$68,241

Median Net Worth

## **KEY FACTS**

12,995

6,583

41.1

Median Age

\$64,740

Median Disposable Income

# **EDUCATION**

4%

No High Diploma

15%

59% Bachelor's/Grad/Prof Degree

HOUSEHOLD INCOME