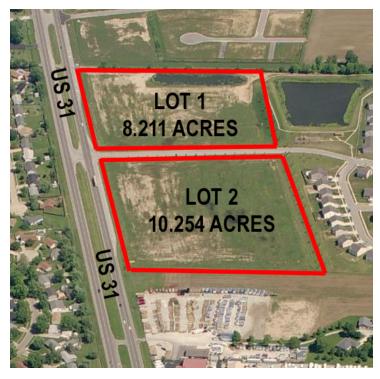

#### **OFFERING SUMMARY**

SALE PRICE: Undisclosed

LOT SIZE: 8.2 Acres 10.2 Acres

**ZONING:** GB2

## **PROPERTY OVERVIEW**

2 parcels of commercial development land available. Fronting US 31 in New Whiteland. Seller will sell parcels separate, but will not further divide. Lots front onto US31 and already have access road. Utilities near site. Traffic counts of over 27,000 daily.

## **PROPERTY HIGHLIGHTS**

- Lot 1: 8.2 acres; 620 feet of road frontage on US 31
- · Lot 2: 10.2 acres; 700 feet of road frontage on US 31
- · All utilities near site
- · Access road in place
- Traffic counts of over 27,000 daily (2019)
- GB2 zoning allows for automobile sales and repair, bank, bar/restaurant, daycare, office, medical office, and many other uses