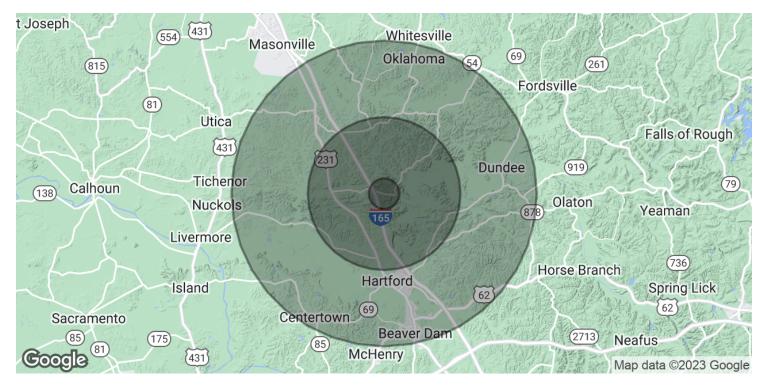

3658 State Route 1414 | Hartford, KY 42347

For Lease | \$4,250.00 per month (NNN)

| POPULATION                                           | 1 MILE    | 5 MILES   | 10 MILES  |
|------------------------------------------------------|-----------|-----------|-----------|
| Total Population                                     | 127       | 3,340     | 14,598    |
| Average age                                          | 40.9      | 40.2      | 39.0      |
| Average age (Male)                                   | 41.6      | 40.2      | 37.7      |
| Average age (Female)                                 | 40.2      | 40.1      | 39.9      |
| HOUSEHOLDS & INCOME                                  | 1 MILE    | 5 MILES   | 10 MILES  |
| Total households                                     | 47        | 1,222     | 5,188     |
| # of persons per HH                                  | 2.7       | 2.7       | 2.8       |
| Average HH income                                    | \$48,313  | \$47,755  | \$50,884  |
| Average house value                                  | \$113,725 | \$112,654 | \$114,471 |
| * Demographic data derived from 2020 ACS - US Census |           |           |           |

\* Demographic data derived from 2020 ACS - US Census

COMMERCIAL GROUP

BARRON

**BO BARRON, CCIM** Managing Director bo@wgbarron.com (P) 270.926.1101 x170 (C) 270.313.2444

**TODD HUMPHREYS** Advisor todd@wgbarron.com (P) 270.926.1101 x120 (C) 270.929.1236