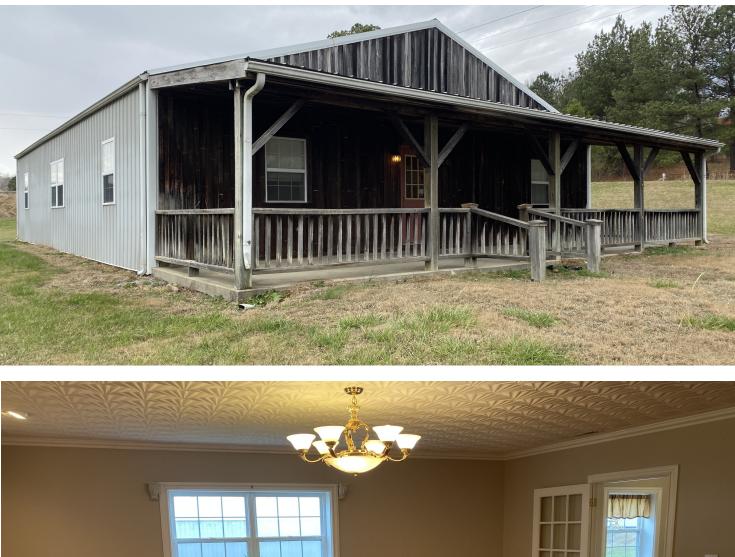

## **OFFERING SUMMARY**

BARRON

| Sale Price:       | \$375,000                     |
|-------------------|-------------------------------|
| Lease Rate:       | \$4,250.00 per month<br>(NNN) |
| Building<br>Size: | 15,000 SF                     |
| Available SF:     | 15,000 SF                     |
| Lot Size:         | 4 Acres                       |
| Year Built:       | 2000                          |

## **PROPERTY OVERVIEW**

Minimum of a five (5) year lease for \$4,250 per month NNN. Three months Lease non refundable deposit with first month of lease included.

#### **PROPERTY HIGHLIGHTS**

- 15,000 sq. ft. warehouse
- NNN

COMMERCIAL GROUP • 5 year minimum with renewal options

**BO BARRON, CCIM** Managing Director bo@wgbarron.com (P) 270.926.1101 x170 (C) 270.313.2444