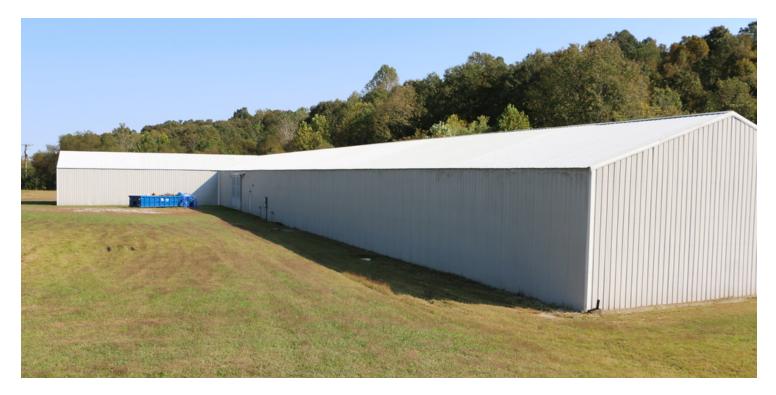

## **OFFERING SUMMARY**

BARRON

| Sale Price:       | \$375,000                     |
|-------------------|-------------------------------|
| Lease Rate:       | \$4,250.00 per month<br>(NNN) |
| Building<br>Size: | 15,000 SF                     |
| Available SF:     | 15,000 SF                     |
| Lot Size:         | 4 Acres                       |
| Year Built:       | 2000                          |

#### **PROPERTY HIGHLIGHTS**

- 15,000 sq. ft. warehouse
- NNN

COMMERCIAL GROUP • 5 year minimum with renewal options

**BO BARRON, CCIM** Managing Director bo@wgbarron.com (P) 270.926.1101 x170 (C) 270.313.2444