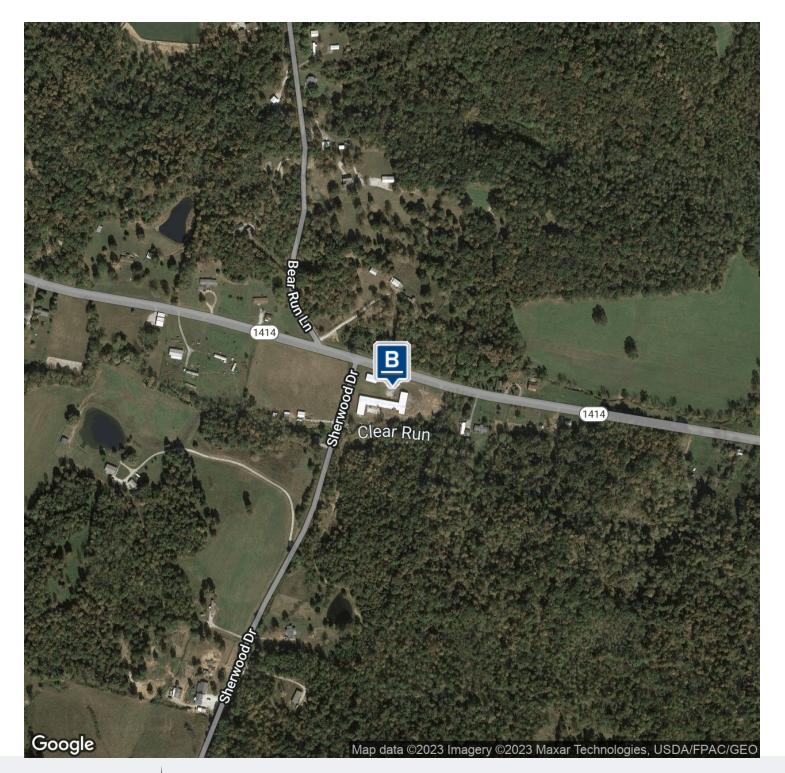

#### LOCATION OVERVIEW

Located in Ohio County just minutes from highway 231, and 30 minutes from Owensboro, KY. This location is approx. 20 minutes from I-165 Hartford, Ky exit. Also, 20 minutes from Western Kentucky Parkway access. Situated ideally for a business looking to cover Western Kentucky areas of Paducah, Madisonville, Henderson, Bowling Green and Owensboro.