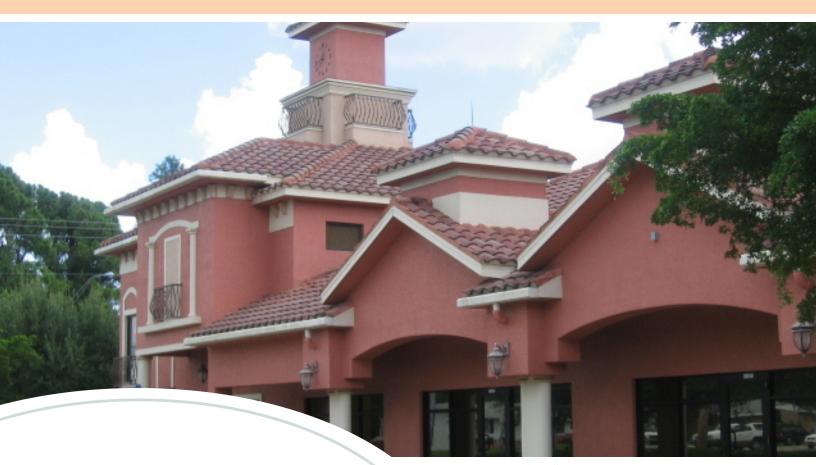

### Property

Panther Crossing is a 5985 SF strip center in the heart of Lehigh Acres, Florida. It is for sale for \$1.2 million and has two units available for lease. Metro PCS leases Unit A and a salon leases unit C. Unit B is 1120 sf, and is available for \$12 psf, NNN. Unit D is a 1750 SF first floor former bank branch, with three second floor offices (via stairs or elevator) of 950 sf and a two-lane drive-thru. The bank location is fully operational with teller stations (granite counters), safes, and the drive-thru. The building features very nice fit and finish- crown moldings, wainscoting, tile floors (bank lobby is diagonal tile floor) and decorative finishes. There is excellent signage with a large marquee sign on Joel Boulevard and plenty of nearby activity as the building is on an out parcel to a new Winn-Dixie (former Sweet Bay) anchored shopping center.

The former bank branch is available for lease for \$15.00 psf for the first floor (1750sf) and \$12 psf for the 2nd floor offices (950 sf) CAM is a very reasonable \$4.77.

Location

In the heart of Lehigh Acres, adjacent to Winn Dixie between Bell Blvd and North Avenue.