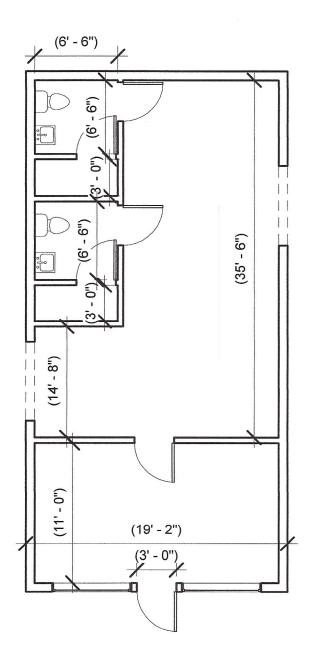

# Panther Crossing Plaza 50 Joel Blvd. Lehigh Acres, FL 33936 approx. 980 sq. ft. Unit C