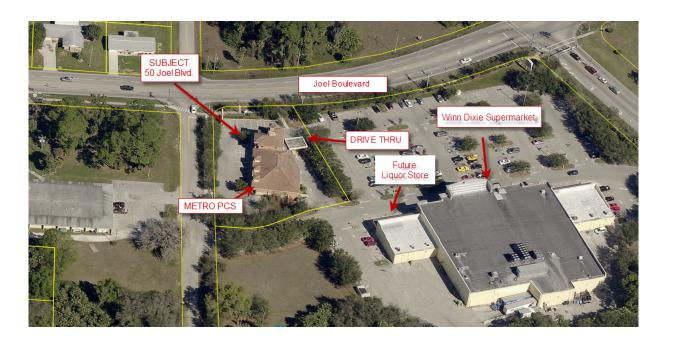

### Property

Panther Crossing is a 5985 SF strip center in the heart of Lehigh Acres, Florida. It is for sale for \$1.2 million and has two units available for lease. Metro PCS leases Unit A and a salon leases unit C. Unit B is 1120 sf, and is available for \$12 psf, NNN. Unit D is a 1750 SF first floor former bank branch, with three second floor offices (via stairs or elevator) of 950 sf and a two-lane drive-thru. The bank location is fully operational with teller stations (granite counters), safes, and the drive-thru. The building features very nice fit and finish- crown moldings, wainscoting, tile floors (bank lobby is diagonal tile floor) and decorative finishes. There is excellent signage with a large marquee sign on Joel Boulevard and plenty of nearby activity as the building is on an out parcel to a new Winn-Dixie (former Sweet Bay) anchored shopping center.

The former bank branch is available for lease for \$15.00 psf for the first floor (1750sf) and \$12 psf for the 2nd floor offices (950 sf) CAM is a very reasonable \$4.77.

Location

In the heart of Lehigh Acres, adjacent to Winn Dixie between Bell Blvd and North Avenue.