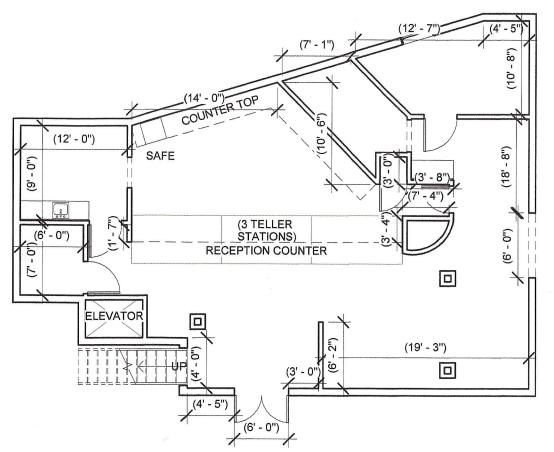

### Property

Panther Crossing is a 5985 SF strip center in the heart of Lehigh Acres, Florida. It is for sale for \$1.2 million and has two units available for lease. Metro PCS leases Unit A and a salon leases unit C. Unit B is 1120 sf, and is available for \$12 psf, NNN. Unit D is a 1750 SF first floor former bank branch, with three second floor offices (via stairs or elevator) of 950 sf and a two-lane drive-thru. The bank location is fully operational with teller stations (granite counters), safes, and the drive-thru. The building features very nice fit and finish- crown moldings, wainscoting, tile floors (bank lobby is diagonal tile floor) and decorative finishes. There is excellent signage with a large marquee sign on Joel Boulevard and plenty of nearby activity as the building is on an out parcel to a new Winn-Dixie (former Sweet Bay) anchored shopping center.

The former bank branch is available for lease for \$15.00 psf for the first floor (1750sf) and \$12 psf for the 2nd floor offices (950 sf) CAM is a very reasonable \$4.77.

Location

In the heart of Lehigh Acres, adjacent to Winn Dixie between Bell Blvd and North Avenue.

# Panther Crossing Plaza 50 Joel Blvd. Lehigh Acres, FL 33936 2750 sq. ft. (Former Bank Branch) Unit D

1st Floor- 1750 sq. ft.