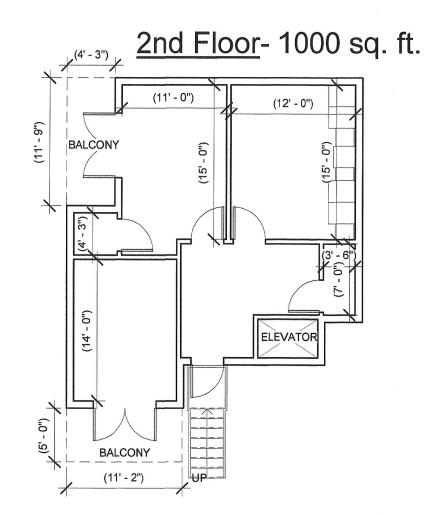

# Panther Crossing Plaza 50 Joel Blvd. Lehigh Acres, FL 33936 2750 sq. ft. (Former Bank Branch) Unit D

1st Floor- 1750 sq. ft.