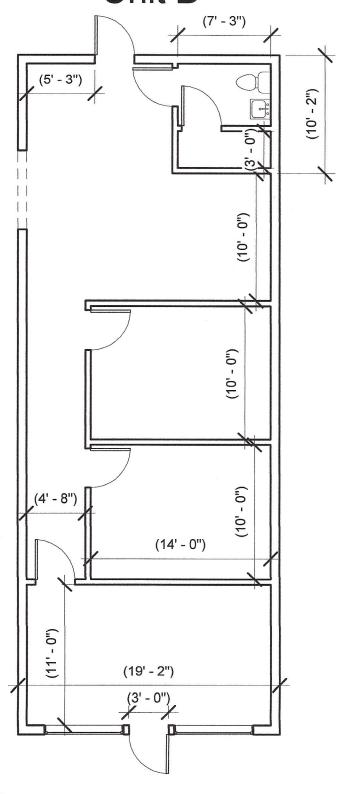

# Panther Crossing Plaza 50 Joel Blvd. Lehigh Acres, FL 33936 approx. 1120 sq. ft. Unit B