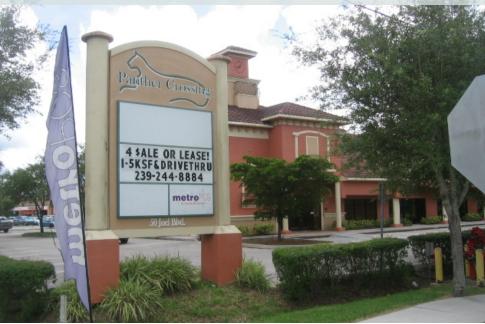

# Panther Crossing, Lehigh Acres, FL- Sale and Lease | Lehigh Acres, FL

## Offering Highlights

- > 5985 SF Strip Center in the heart of Lehigh Acres, Florida for sale at \$1.2 million
- One of four units leased to Metro PCS
- 2 Units for lease, including a 2-lane former bank drivethru facility, bank lobby and offices
- Can lease fully functional bank facility for only \$15 PSF, NNN. Non-bank space is \$12 PSF, NNN. CAM \$4.77 PSF

## Panther Crossing, Lehigh Acres, FL- Sale and Lease

50 Joel Boulevard • Lehigh Acres, FL 33936

### Property

Panther Crossing is a 5985 SF strip center in the heart of Lehigh Acres, Florida. It is for sale for \$1.2 million and has two units available for lease. Metro PCS leases Unit A and a salon leases unit C. Unit B is 1120 sf, and is available for \$12 psf, NNN. Unit D is a 1750 SF first floor former bank branch, with three second floor offices (via stairs or elevator) of 950 sf and a two-lane drive-thru. The bank location is fully operational with teller stations (granite counters), safes, and the drive-thru. The building features very nice fit and finish- crown moldings, wainscoting, tile floors (bank lobby is diagonal tile floor) and decorative finishes. There is excellent signage with a large marquee sign on Joel Boulevard and plenty of nearby activity as the building is on an out parcel to a new Winn-Dixie (former Sweet Bay) anchored shopping center.