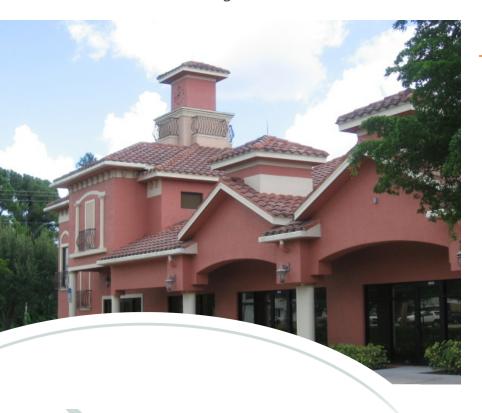

### Property

Panther Crossing is a 5985 SF strip center in the heart of Lehigh Acres, Florida. It is for sale for \$1.2 million and has two units available for lease. Metro PCS leases Unit A and a salon leases unit C. Unit B is 1120 sf, and is available for \$12 psf, NNN. Unit D is a 1750 SF first floor former bank branch, with three second floor offices (via stairs or elevator) of 950 sf and a two-lane drive-thru. The bank location is fully operational with teller stations (granite counters), safes, and the drive-thru. The building features very nice fit and finish- crown moldings, wainscoting, tile floors (bank lobby is diagonal tile floor) and decorative finishes. There is excellent signage with a large marquee sign on Joel Boulevard and plenty of nearby activity as the building is on an out parcel to a new Winn-Dixie (former Sweet Bay) anchored shopping center.

The former bank branch is available for lease for \$15.00 psf for the first floor (1750sf) and \$12 psf for the 2nd floor offices (950 sf) CAM is a very reasonable \$4.77.

Location

In the heart of Lehigh Acres, adjacent to Winn Dixie between Bell Blvd and North Avenue.