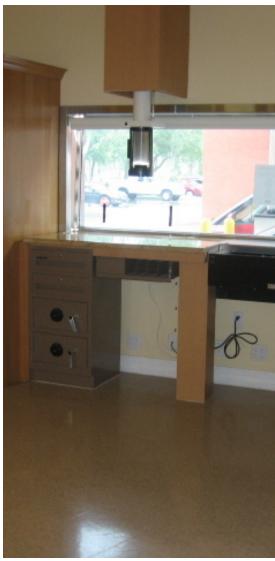

### Property

Panther Crossing is a 5985 SF strip center in the heart of Lehigh Acres, Florida. It is for sale for \$1.2 million and has two units available for lease. Metro PCS leases Unit A and a salon leases unit C. Unit B is 1120 sf, and is available for \$12 psf, NNN. Unit D is a 1750 SF first floor former bank branch, with three second floor offices (via stairs or elevator) of 950 sf and a two-lane drive-thru. The bank location is fully operational with teller stations (granite counters), safes, and the drive-thru. The building features very nice fit and finish- crown moldings, wainscoting, tile floors (bank lobby is diagonal tile floor) and decorative finishes. There is excellent signage with a large marquee sign on Joel Boulevard and plenty of nearby activity as the building is on an out parcel to a new Winn-Dixie (former Sweet Bay) anchored shopping center.

## **Additional Photos**