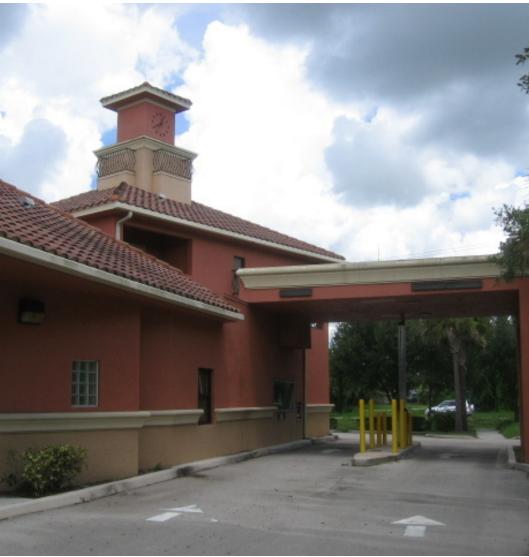

### Property

Panther Crossing is a 5985 SF strip center in the heart of Lehigh Acres, Florida. It is for sale for \$1.2 million and has two units available for lease. Metro PCS leases Unit A and a salon leases unit C. Unit B is 1120 sf, and is available for \$12 psf, NNN. Unit D is a 1750 SF first floor former bank branch, with three second floor offices (via stairs or elevator) of 950 sf and a two-lane drive-thru. The bank location is fully operational with teller stations (granite counters), safes, and the drive-thru. The building features very nice fit and finish- crown moldings, wainscoting, tile floors (bank lobby is diagonal tile floor) and decorative finishes. There is excellent signage with a large marquee sign on Joel Boulevard and plenty of nearby activity as the building is on an out parcel to a new Winn-Dixie (former Sweet Bay) anchored shopping center.

The former bank branch is available for lease for \$15.00 psf for the first floor (1750sf) and \$12 psf for the 2nd floor offices (950 sf) CAM is a very reasonable \$4.77.

Location

In the heart of Lehigh Acres, adjacent to Winn Dixie between Bell Blvd and North Avenue.

# Panther Crossing Plaza 50 Joel Blvd. Lehigh Acres, FL 33936 2750 sq. ft. (Former Bank Branch) Unit D

1st Floor- 1750 sq. ft.