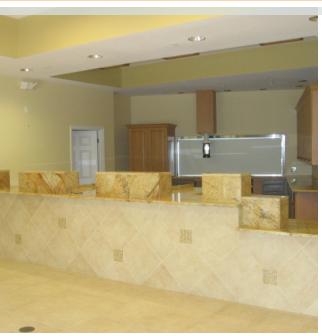

### Property

Panther Crossing is a 5985 SF strip center in the heart of Lehigh Acres, Florida. It is for sale for \$1.2 million and has two units available for lease. Metro PCS leases Unit A and a salon leases unit C. Unit B is 1120 sf, and is available for \$12 psf, NNN. Unit D is a 1750 SF first floor former bank branch, with three second floor offices (via stairs or elevator) of 950 sf and a two-lane drive-thru. The bank location is fully operational with teller stations (granite counters), safes, and the drive-thru. The building features very nice fit and finish- crown moldings, wainscoting, tile floors (bank lobby is diagonal tile floor) and decorative finishes. There is excellent signage with a large marquee sign on Joel Boulevard and plenty of nearby activity as the building is on an out parcel to a new Winn-Dixie (former Sweet Bay) anchored shopping center.

## **Additional Photos**