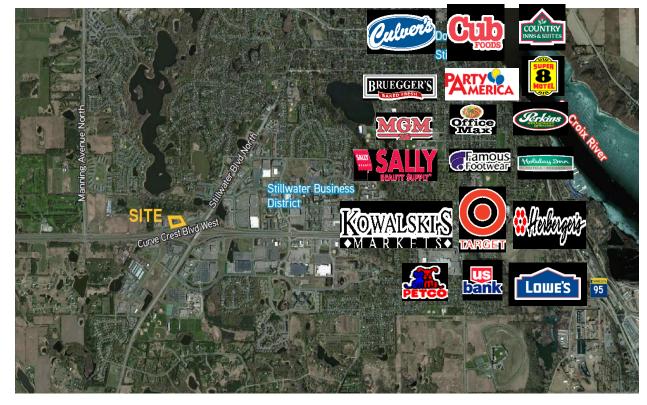

## Area Businesses:

Target & Lowes
Culver's & Caribou
US Bank & Wells Fargo
Chipolte & Many more!