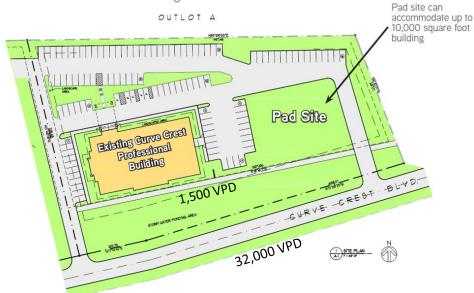

### **LOCATION:**

Building offers great access to Hwy 36 and Stillwater Blvd from Curve Crest Blvd.
Two Locations for Signage.

#### **PROPERTY INFORMATION:**

- Ideal for a Specialty Practice
- Professional Office Space
- Two Story Building with Elevator
- Handicap Accessible
- Ample Parking. 5:1000
- Near Numerous Restaurants Close By
- Tenant Improvement Allowance Available
- State of the art digitally controlled HVAC
- Card Key Access
- Developed and Managed by MSP Commercial

# Can you find the Yellow Line?

Picture your new office building next to other professional buildings and the shadow of the Stillwater business district.

Robert (RJ) Wolf KW Commercial O: 952/881-5900

C: 612/599-4323 E: rjwolf@kw.com