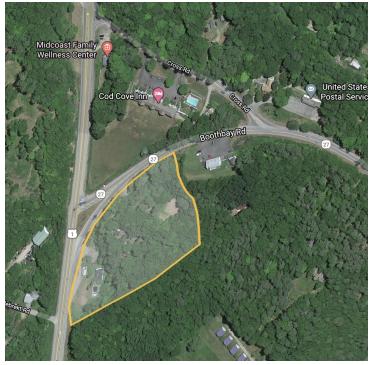

## **PROPERTY OVERVIEW**

Ideally situated on Route 1 and Route 27 (on the way to Boothbay Harbor Region) this 5+acre lot provides an average daily traffic count of 20,000 cars per day. The property has two unique commercial uses. There is a vacant one-story commercial building and an additional vacant building along Route 1. This commercially zoned space is an excellent opportunity for redevelopment and repositioning on the highly traveled US Route 1 near Wiscascasset and just a few minutes to nearby restaurants, shopping, and ten miles from the Boothbay Harbor Region. The second area of opportunity are the 13 renovated cottages which are situated on a bluff with seasonal water views of the Sheepscot River offering an additional revenue source.

### **PROPERTY HIGHLIGHTS**

- Annual average daily traffic 19,380 (2017)
- 5.6+acres of land offers the potential for further development
- Excellent retail opportunity along Route 1
- 955 +/- feet of frontage on Routes 1 and 27
- 13 renovated cottages (5-one-bedroom, 8 studios, 14 cottages total)
- Nearby to the popular tourist area of Boothbay Harbor and its numerous attractions