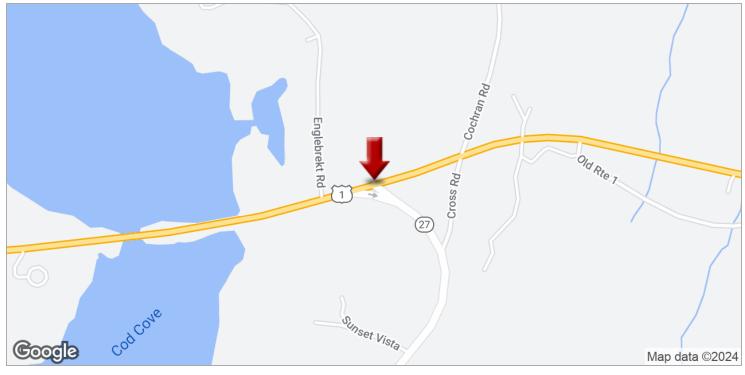

# GATEWAY COTTAGES & COMMERCIAL RETAIL

179 US 1 Route 27, Edgecomb, ME 04556

## **PROPERTY OVERVIEW**

Ideally situated on Route 1 and Route 27 (on the way to Boothbay Harbor Region) this 5+acre lot provides an average daily traffic count of 20,000 cars per day. The property has two unique commercial uses. There is a vacant one-story commercial building and an additional vacant building along Route 1. This commercially zoned space is an excellent opportunity for redevelopment and repositioning on the highly traveled US Route 1 near Wiscascasset and just a few minutes to nearby restaurants, shopping, and ten miles from the Boothbay Harbor Region. The second area of opportunity are the 13 renovated cottages which are situated on a bluff with seasonal water views of the Sheepscot River offering an additional revenue source.

### **PROPERTY HIGHLIGHTS**

- Annual average daily traffic 19,380 (2017)
- 5.6+acres of land offers the potential for further development
- Excellent retail opportunity along Route 1
- 955 +/- feet of frontage on Routes 1 and 27
- 13 renovated cottages (5-one-bedroom, 8 studios, 14 cottages total)
- Nearby to the popular tourist area of Boothbay Harbor and its numerous attractions