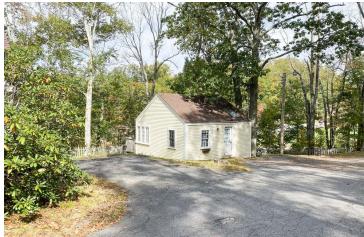

## **PROPERTY OVERVIEW**

Ideally situated on Route 1 and Route 27 (on the way to Boothbay Harbor Region) this 5+acre lot provides an average daily traffic count of 20,000 cars per day. The property has two unique commercial uses. There is a vacant one-story commercial building and an additional vacant building along Route 1. This commercially zoned space is an excellent opportunity for redevelopment and repositioning on the highly traveled US Route 1 near Wiscascasset and just a few minutes to nearby restaurants, shopping, and ten miles from the Boothbay Harbor Region. The second area of opportunity are the 13 renovated cottages which are situated on a bluff with seasonal water views of the Sheepscot River offering an additional revenue source.

### **PROPERTY HIGHLIGHTS**

- Annual average daily traffic 19,380 (2017)
- 5.6+acres of land offers the potential for further development
- Excellent retail opportunity along Route 1
- 955 +/- feet of frontage on Routes 1 and 27
- 13 renovated cottages (5-one-bedroom, 8 studios, 14 cottages total)
- Nearby to the popular tourist area of Boothbay Harbor and its numerous attractions