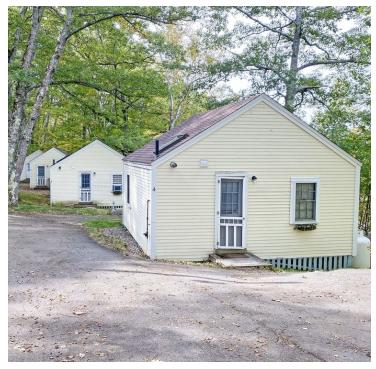

## **PROPERTY OVERVIEW**

Ideally situated on Route 1 and Route 27 (on the way to Boothbay Harbor Region) this 5+acre lot provides an average daily traffic count of 20,000 cars per day. The property has two unique commercial uses. There is a vacant one-story commercial building and an additional vacant building along Route 1. This commercially zoned space is an excellent opportunity for redevelopment and repositioning on the highly traveled US Route 1 near Wiscascasset and just a few minutes to nearby restaurants, shopping, and ten miles from the Boothbay Harbor Region. The second area of opportunity are the 13 renovated cottages which are situated on a bluff with seasonal water views of the Sheepscot River offering an additional revenue source.

### **PROPERTY HIGHLIGHTS**

- Annual average daily traffic 19,380 (2017)
- 5.6+acres of land offers the potential for further development
- Excellent retail opportunity along Route 1
- 955 +/- feet of frontage on Routes 1 and 27
- 13 renovated cottages (5-one-bedroom, 8 studios, 14 cottages total)
- Nearby to the popular tourist area of Boothbay Harbor and its numerous attractions