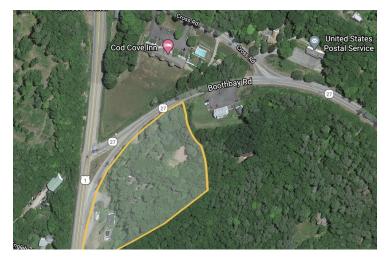

## **PROPERTY OVERVIEW**

Ideally situated on Route 1 and Route 27 (on the way to Boothbay Harbor Region) this 5+acre lot provides an average daily traffic count of 20,000 cars per day. The property has two unique commercial uses. There is a vacant one-story commercial building and an additional vacant building along Route 1. This commercially zoned space is an excellent opportunity for redevelopment and repositioning on the highly traveled US Route 1 near Wiscascasset and just a few minutes to nearby restaurants, shopping, and ten miles from the Boothbay Harbor Region. The second area of opportunity are the 13 renovated cottages which are situated on a bluff with seasonal water views of the Sheepscot River offering an additional revenue source.

### **PROPERTY HIGHLIGHTS**

- Annual average daily traffic 19,380 (2017)
- 5.6+acres of land offers the potential for further development
- Excellent retail opportunity along Route 1
- 955 +/- feet of frontage on Routes 1 and 27
- 13 renovated cottages (5-one-bedroom, 8 studios, 14 cottages total)
- Nearby to the popular tourist area of Boothbay Harbor and its numerous attractions