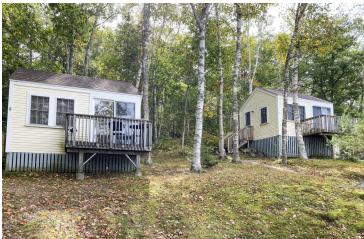

## **PROPERTY OVERVIEW**

Ideally situated on Route 1 and Route 27 (on the way to Boothbay Harbor Region) this 5+acre lot provides an average daily traffic count of 20,000 cars per day. The property has two unique commercial uses. There is a vacant one-story commercial building and an additional vacant building along Route 1. This commercially zoned space is an excellent opportunity for redevelopment and repositioning on the highly traveled US Route 1 near Wiscascasset and just a few minutes to nearby restaurants, shopping, and ten miles from the Boothbay Harbor Region. The second area of opportunity are the 13 renovated cottages which are situated on a bluff with seasonal water views of the Sheepscot River offering an additional revenue source.

### **PROPERTY HIGHLIGHTS**

- Annual average daily traffic 19,380 (2017)
- 5.6+acres of land offers the potential for further development
- Excellent retail opportunity along Route 1
- 955 +/- feet of frontage on Routes 1 and 27
- 13 renovated cottages (5-one-bedroom, 8 studios, 14 cottages total)
- Nearby to the popular tourist area of Boothbay Harbor and its numerous attractions