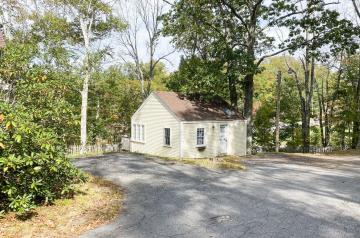

## **PROPERTY OVERVIEW**

Ideally situated on Route 1 and Route 27 (on the way to Boothbay Harbor Region) this 5+acre lot provides an average daily traffic count of 20,000 cars per day. The property has two unique commercial uses. There is a vacant one-story commercial building and an additional vacant building along Route 1. This commercially zoned space is an excellent opportunity for redevelopment and repositioning on the highly traveled US Route 1 near Wiscascasset and just a few minutes to nearby restaurants, shopping, and ten miles from the Boothbay Harbor Region. The second area of opportunity are the 13 renovated cottages which are situated on a bluff with seasonal water views of the Sheepscot River offering an additional revenue source.

### **PROPERTY HIGHLIGHTS**

- Annual average daily traffic 19,380 (2017)
- 5.6+acres of land offers the potential for further development
- Excellent retail opportunity along Route 1
- 955 +/- feet of frontage on Routes 1 and 27
- 13 renovated cottages (5-one-bedroom, 8 studios, 14 cottages total)
- Nearby to the popular tourist area of Boothbay Harbor and its numerous attractions