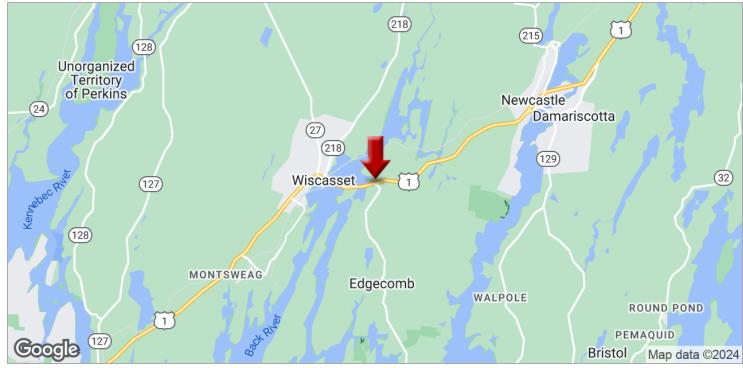

# GATEWAY COTTAGES & COMMERCIAL RETAIL

179 US 1 Route 27, Edgecomb, ME 04556

## **PROPERTY OVERVIEW**

Ideally situated on Route 1 and Route 27 (on the way to Boothbay Harbor Region) this 5+acre lot provides an average daily traffic count of 20,000 cars per day. The property has two unique commercial uses. There is a vacant one-story commercial building and an additional vacant building along Route 1. This commercially zoned space is an excellent opportunity for redevelopment and repositioning on the highly traveled US Route 1 near Wiscascasset and just a few minutes to nearby restaurants, shopping, and ten miles from the Boothbay Harbor Region. The second area of opportunity are the 13 renovated cottages which are situated on a bluff with seasonal water views of the Sheepscot River offering an additional revenue source.

### **PROPERTY HIGHLIGHTS**

- Annual average daily traffic 19,380 (2017)
- 5.6+acres of land offers the potential for further development
- Excellent retail opportunity along Route 1
- 955 +/- feet of frontage on Routes 1 and 27
- 13 renovated cottages (5-one-bedroom, 8 studios, 14 cottages total)
- Nearby to the popular tourist area of Boothbay Harbor and its numerous attractions