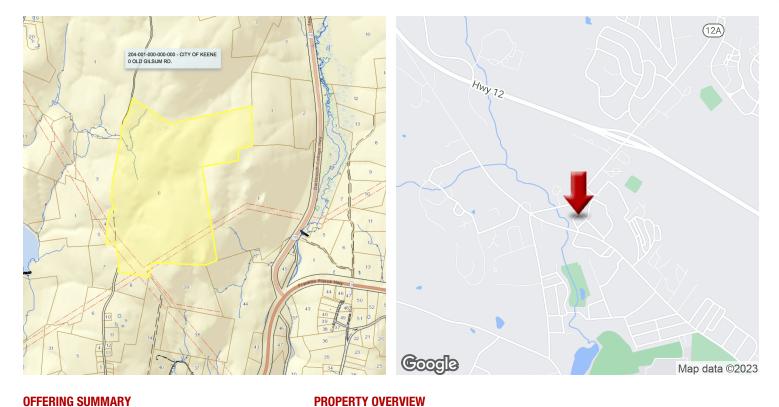

### **OFFERING SUMMARY**

| SALE PRICE:   | N/A        |
|---------------|------------|
| AVAILABLE SF: |            |
| LEASE RATE:   | Negotiable |
| LOT SIZE:     | 302 Acres  |
| ZONING:       | R          |
| PRICE / SF:   | -          |

Approximately 300 acres for lease for solar development. Long-term lease only with minimum of 20 years on the term. Dollar amount of the lease to be determined

with the solar developer. Available in part or whole.