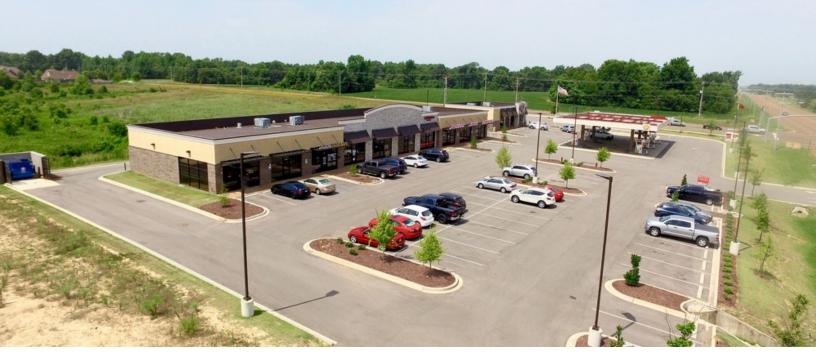

### **Property Features**

- 12,000 SF
- 100% Occupied
- Credit Tenants
- Built in 2016
- Term Left on Leases
- Neighborhood Retail Center
- Located at the Intersection of Pleasant Hill & Church Road
- · 2 Miles South of Goodman Road
- 19,000 +/- VPD (MDOT 2019)