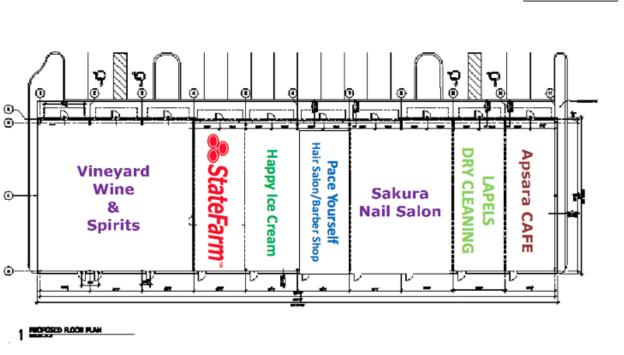

### **Property Features**

- 12,000 SF
- 100% Occupied
- Credit Tenants
- Built in 2016
- Term Left on Leases
- Neighborhood Retail Center
- Located at the Intersection of Pleasant Hill & Church Road
- · 2 Miles South of Goodman Road
- 19,000 +/- VPD (MDOT 2019)