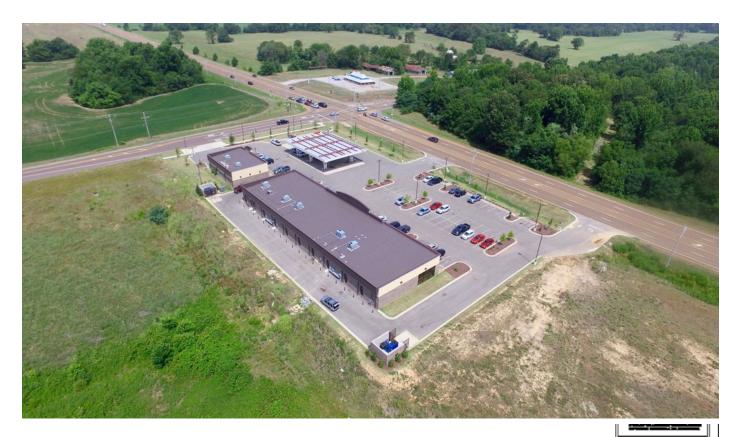

### **Property Features**

- 12,000 SF
- 100% Occupied
- Credit Tenants
- Built in 2016
- Term Left on Leases
- Neighborhood Retail Center
- Located at the Intersection of Pleasant Hill & Church Road
- · 2 Miles South of Goodman Road
- 19,000 +/- VPD (MDOT 2019)