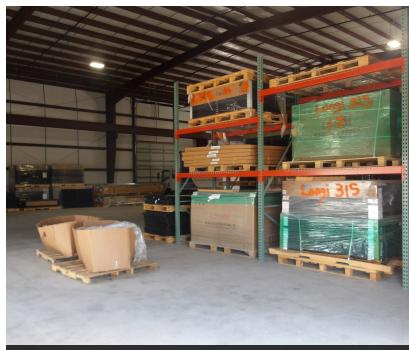

## ADDITIONAL PHOTOS

Proposed Exterior [Warehouse under Construction]

Six (6) Drive-Thru / Grade Level Doors

Warehouse Dimensions 80' x 320' / 3,360 SF Office