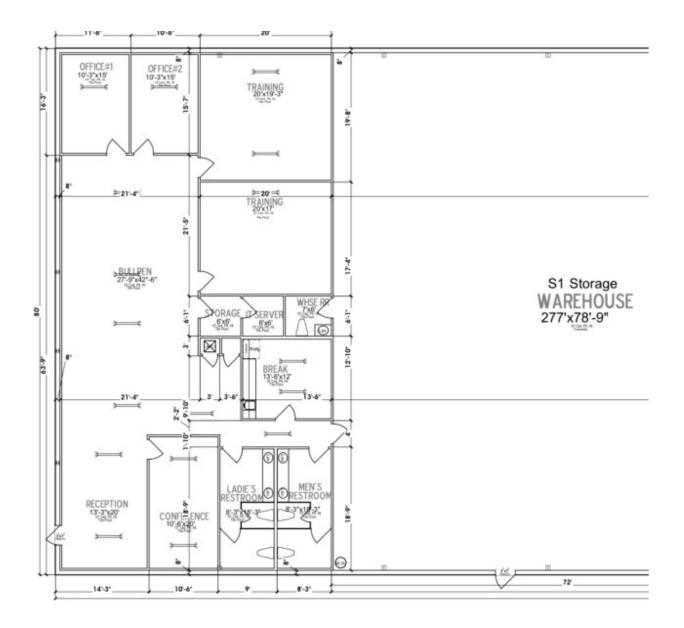

#### **PROPERTY OVERVIEW**

Located in proximity to the new 60-Acre / 92,000 sf Cardone facility, this Freestanding 25,600 sf Warehouse with +/- 5 acres in Harlingen's Industrial District is ideal for your Growing Industrial Needs. Former SunPro Solar warehouse [80' x 320'] in Arroyo View Industrial Park. Graduated clear height of 18.5' to 20'. Set of six (6) drive through Grade Level doors [12' x 16'] and Three (3) Dock High Doors with 12' Doorways to accommodate 75' Semi Trucks. 400 Amp/3 Phase Electrical, 6" concrete on slab, 4,480 sf Office an 21,120 sf warehouse which includes break room, conference room, open work area, reception, offices and ADA restrooms. Construction includes Sprinkler System, Circular Concrete Drives and 55 Parking Spaces.