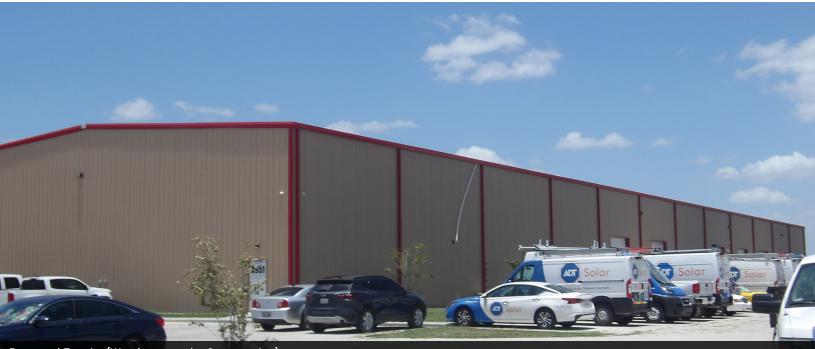

## ADDITIONAL PHOTOS

Proposed Exterior [Warehouse under Construction]

Six (6) Drive-Thru / Grade Level Doors

Warehouse Dimensions 80' x 320' / 3,360 SF Office