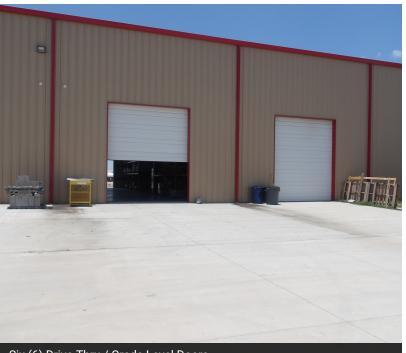

## ADDITIONAL PHOTOS

Proposed Exterior [Warehouse under Construction]

Six (6) Drive-Thru / Grade Level Doors

Warehouse Dimensions 80' x 320' / 3,360 SF Office