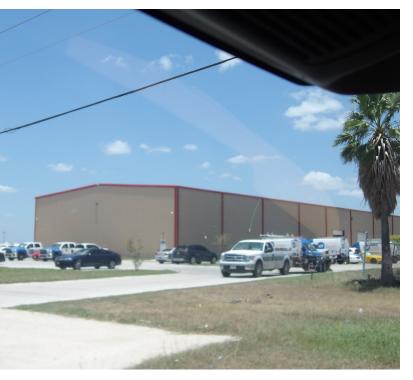

# 4951 E HARRISON

**4951** E HARRISON HARLINGEN, TX

Located in proximity to the new 60-Acre / 92,000 sf Cardone facility, this Freestanding 25,600 sf Warehouse with +/- 5 acres in Harlingen's Industrial District is ideal for your Growing Industrial Needs. Former SunPro Solar warehouse [80' x 320'] in Arroyo View Industrial Park. Graduated clear height of 18.5' to 20'. Set of six (6) drive through Grade Level doors [12' x 16'] and Three (3) Dock High Doors.

#### **PROPERTY OVERVIEW**

Located in proximity to the new 60-Acre / 92,000 sf Cardone facility, this Freestanding 25,600 sf Warehouse with +/- 5 acres in Harlingen's Industrial District is ideal for your Growing Industrial Needs. Former SunPro Solar warehouse [80' x 320'] in Arroyo View Industrial Park. Graduated clear height of 18.5' to 20'. Set of six (6) drive through Grade Level doors [12' x 16'] and Three (3) Dock High Doors with 12' Doorways to accommodate 75' Semi Trucks. 400 Amp/3 Phase Electrical, 6" concrete on slab, 4,480 sf Office an 21,120 sf warehouse which includes break room, conference room, open work area, reception, offices and ADA restrooms. Construction includes Sprinkler System, Circular Concrete Drives and 55 Parking Spaces.