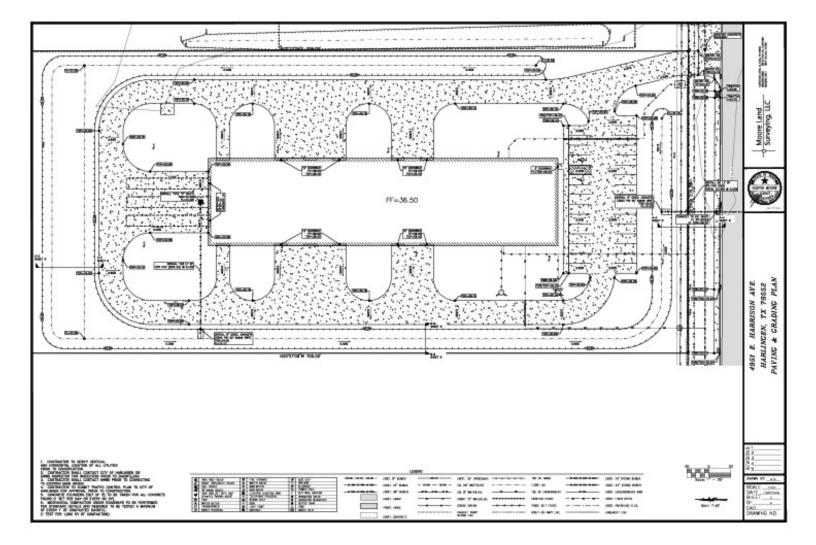

# ADDITIONAL PHOTOS



Proposed Exterior [Warehouse under Construction]



Six (6) Drive-Thru / Grade Level Doors



Warehouse Dimensions 80' x 320' / 3,360 SF Office



### **CINDY HOPKINS REAL ESTATE**

222 E Van Buren, Suite 617 // Harlingen, TX 78550 956.778.3255 // cindy@chopkinsrealestate.com



## **AERIAL MAP**



Map data ©2021 Imagery ©2021 , CNES / Airbus, Maxar Technologies, Texas General Land Office, U.S. Geological Survey, USDA Farm Service Agency



Google

### **CINDY HOPKINS REAL ESTATE**

222 E Van Buren, Suite 617 // Harlingen, TX 78550 956.778.3255 // cindy@chopkinsrealestate.com





Add text here ...



#### **CINDY HOPKINS REAL ESTATE**

222 E Van Buren, Suite 617 // Harlingen, TX 78550 956.778.3255 // cindy@chopkinsrealestate.com



### SITE PLAN

**DRONE VIDEO** 





#### **CINDY HOPKINS REAL ESTATE**

222 E Van Buren, Suite 617 // Harlingen, TX 78550 956.778.3255 // cindy@chopkinsrealestate.com



## **RETAILER MAP**



Map data ©2020 Imagery ©2020 , CNES / Airbus, Maxar Technologies, Texas General Land Office, U.S. Geological Survey, USDA Farm Service Agency



### **CINDY HOPKINS REAL ESTATE**

222 E Van Buren, Suite 617 // Harlingen, TX 78550 956.778.3255 // cindy@chopkinsrealestate.com



## LOCATION MAPS





### **CINDY HOPKINS REAL ESTATE**

222 E Van Buren, Suite 617 // Harlingen, TX 78550 956.778.3255 // cindy@chopkinsrealestate.com