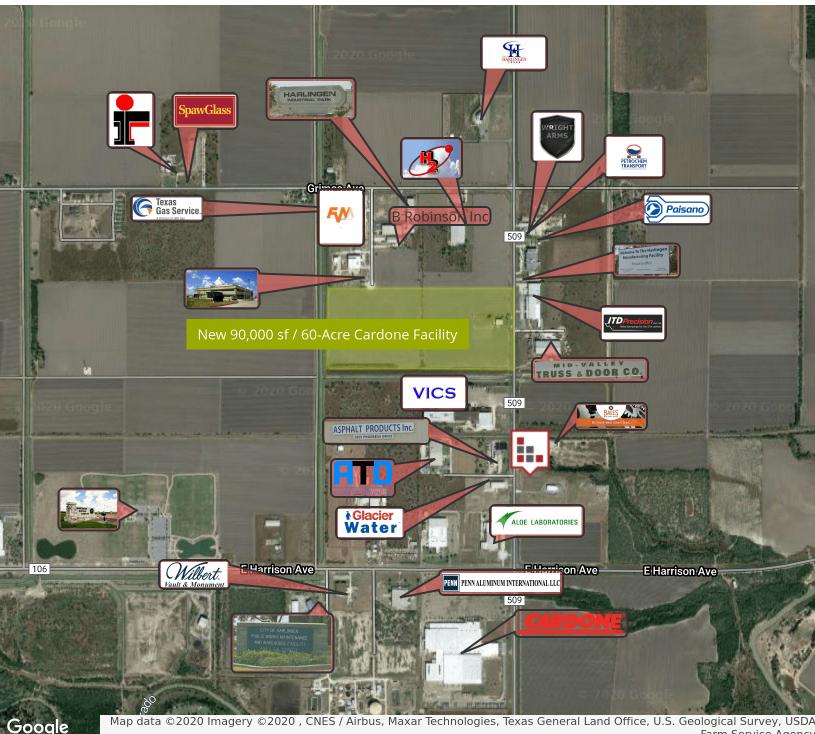

## **RETAILER MAP**

Map data ©2020 Imagery ©2020 , CNES / Airbus, Maxar Technologies, Texas General Land Office, U.S. Geological Survey, USDA Farm Service Agency