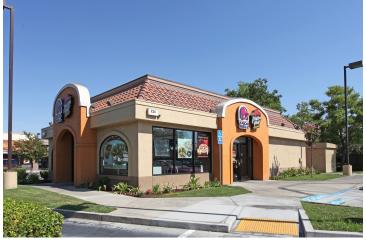

#### **PROPERTY OVERVIEW**

The Shaw Village Retail shopping center is well-located on Clovis' busiest #1 Retail destination corridor – Shaw Avenue – Historically, serving the vast majority of Clovis and Fresno residents. There are currently 6 spaces available ranging from  $\pm 960 - \pm 36,200$  SF of junior anchor, end-cap and inline retail shop spaces. The shopping center has been recently remodeled with new façade treatments, new vertical architectural icons, and new landscaping. The center is in close proximity to HWY-168 and is located on a signalized hard corner off Shaw and Peach Ave, anchored by Taco Bell, A&W, Long John Silver's, Rent-A-Center and many more! Located in the shopping center is a new Bank of America ATM drive-thru that brings  $\pm 3,000$  cars into the parking lot daily! Over  $\pm 74,824$  cars per day when combining both directions of Shaw Ave & Peach Ave.

#### **LOCATION OVERVIEW**

Property well is located off the Southeast corner of Shaw and Peach Avenues just east of Freeways 168, 41, and 99, North of CA-180, & West of Clovis Ave. Neighboring national tenants include Walmart, Walgreens, Fed Ex, Michael' s, Fitness 19, AutoZone, Boot Barn, Verizon, Mattress Land, See' s Candy, Me-N-Ed' s, McDonald' s, Wienerschnitzel, and Burger King. The Shaw Village Shopping Center is adjacent to a newly constructed Hilton Garden Inn.