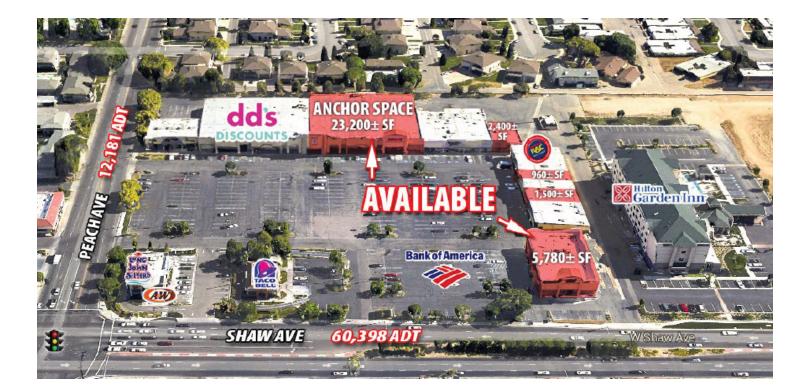

#### **PROPERTY OVERVIEW**

The Shaw Village Retail shopping center is well-located on Clovis' busiest #1 Retail destination corridor – Shaw Avenue – Historically, serving the vast majority of Clovis and Fresno residents. There are currently 6 spaces available ranging from  $\pm 960 - \pm 36,200$  SF of junior anchor, end-cap and inline retail shop spaces. The shopping center has been recently remodeled with new façade treatments, new vertical architectural icons, and new landscaping. The center is in close proximity to HWY-168 and is located on a signalized hard corner off Shaw and Peach Ave, anchored by Taco Bell, A&W, Long John Silver's, Rent-A-Center and many more! Located in the shopping center is a new Bank of America ATM drive-thru that brings  $\pm 3,000$  cars into the parking lot daily! Over  $\pm 74,824$  cars per day when combining both directions of Shaw Ave & Peach Ave.

#### **LOCATION OVERVIEW**

Property well is located off the Southeast corner of Shaw and Peach Avenues just east of Freeways 168, 41, and 99, North of CA-180, & West of Clovis Ave. Neighboring national tenants include Walmart, Walgreens, Fed Ex, Michael' s, Fitness 19, AutoZone, Boot Barn, Verizon, Mattress Land, See' s Candy, Me-N-Ed' s, McDonald' s, Wienerschnitzel, and Burger King. The Shaw Village Shopping Center is adjacent to a newly constructed Hilton Garden Inn.