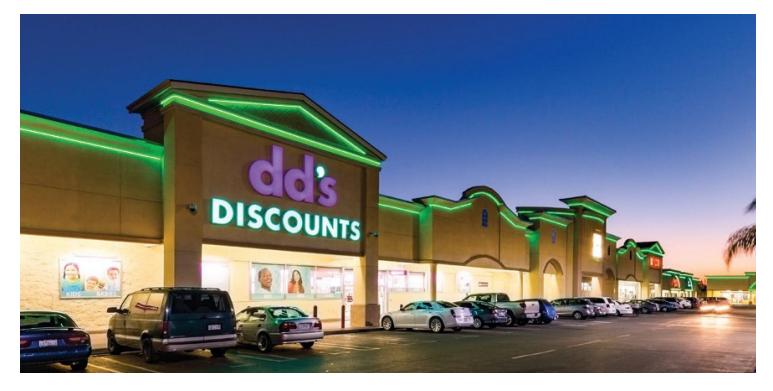

### SHOP SPACES AVAILABLE: RETAIL + DRIVE THRU POTENT

472-498 West Shaw Ave, Clovis, CA 93612

#### **PROPERTY OVERVIEW**

The Shaw Village Retail shopping center is well-located on Clovis' busiest #1 Retail destination corridor – Shaw Avenue – Historically, serving the vast majority of Clovis and Fresno residents. There are currently 6 spaces available ranging from  $\pm 960 - \pm 36,200$  SF of junior anchor, end-cap and inline retail shop spaces. The shopping center has been recently remodeled with new façade treatments, new vertical architectural icons, and new landscaping. The center is in close proximity to HWY-168 and is located on a signalized hard corner off Shaw and Peach Ave, anchored by Taco Bell, A&W, Long John Silver's, Rent-A-Center and many more! Located in the shopping center is a new Bank of America ATM drive-thru that brings  $\pm 3,000$  cars into the parking lot daily! Over  $\pm 74,824$  cars per day when combining both directions of Shaw Ave & Peach Ave.