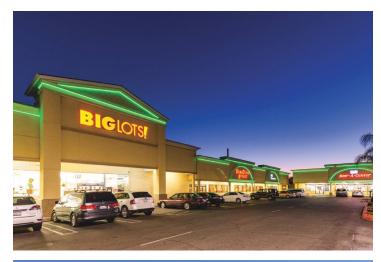

#### **PROPERTY OVERVIEW**

The Shaw Village Retail shopping center is well-located on Clovis' busiest #1 Retail destination corridor – Shaw Avenue – Historically, serving the vast majority of Clovis and Fresno residents. There are currently 6 spaces available ranging from  $\pm 960 - \pm 36,200$  SF of junior anchor, end-cap and inline retail shop spaces. The shopping center has been recently remodeled with new façade treatments, new vertical architectural icons, and new landscaping. The center is in close proximity to HWY-168 and is located on a signalized hard corner off Shaw and Peach Ave, anchored by Taco Bell, A&W, Long John Silver's, Rent-A-Center and many more! Located in the shopping center is a new Bank of America ATM drive-thru that brings  $\pm 3,000$  cars into the parking lot daily! Over  $\pm 74,824$  cars per day when combining both directions of Shaw Ave & Peach Ave.

#### **LOCATION OVERVIEW**

Property well is located off the Southeast corner of Shaw and Peach Avenues just east of Freeways 168, 41, and 99, North of CA-180, & West of Clovis Ave. Neighboring national tenants include Walmart, Walgreens, Fed Ex, Michael' s, Fitness 19, AutoZone, Boot Barn, Verizon, Mattress Land, See' s Candy, Me-N-Ed' s, McDonald' s, Wienerschnitzel, and Burger King. The Shaw Village Shopping Center is adjacent to a newly constructed Hilton Garden Inn.