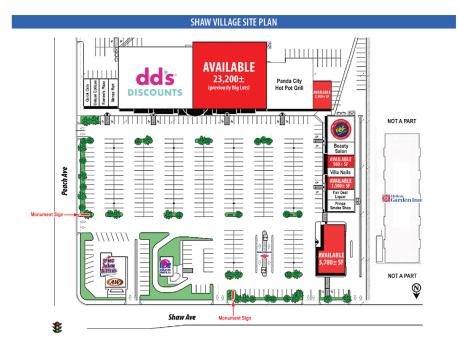

# SHOP SPACES AVAILABLE: RETAIL + DRIVE THRU POTENT

472-498 West Shaw Ave, Clovis, CA 93612

| SPACE          | SPACE USE              | LEASE RATE      | LEASE TYPE | SIZE (SF)          | TERM       |
|----------------|------------------------|-----------------|------------|--------------------|------------|
| 460 W Shaw Ave | Strip Center           | \$1.35 SF/month | NNN        | 2,400 SF           | Negotiable |
| 456 W Shaw Ave | Retail - Anchor Space  | \$0.90 SF/month | NNN        | 2,400 - 36,200 SF  | Negotiable |
| 482 W Shaw Ave | Strip Center           | \$1.45 SF/month | NNN        | 1,500 SF           | Negotiable |
| 498 W Shaw     | Free Standing Building | \$1.50 SF/month | NNN        | 5,780 SF           | Negotiable |
| 458 W Shaw     | Strip Center           | \$1.35 SF/month | NNN        | 10,600 - 36,200 SF | Negotiable |
| 480 W Shaw     | Strip Center           | \$1.50 SF/month | NNN        | 960 SF             | Negotiable |

#### **PROPERTY OVERVIEW**

The Shaw Village Retail shopping center is well-located on Clovis' busiest #1 Retail destination corridor – Shaw Avenue – Historically, serving the vast majority of Clovis and Fresno residents. There are currently 6 spaces available ranging from  $\pm 960 - \pm 36,200$  SF of junior anchor, end-cap and inline retail shop spaces. The shopping center has been recently remodeled with new façade treatments, new vertical architectural icons, and new landscaping. The center is in close proximity to HWY-168 and is located on a signalized hard corner off Shaw and Peach Ave, anchored by Taco Bell, A&W, Long John Silver's, Rent-A-Center and many more! Located in the shopping center is a new Bank of America ATM drive-thru that brings  $\pm 3,000$  cars into the parking lot daily! Over  $\pm 74,824$  cars per day when combining both directions of Shaw Ave & Peach Ave.