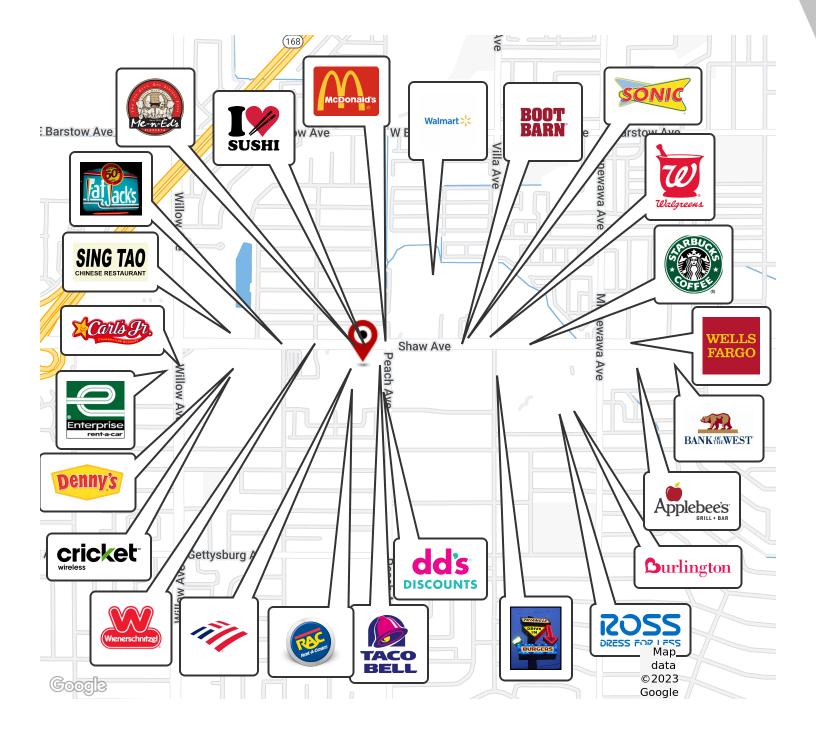

#### **LOCATION OVERVIEW**

Property well is located off the Southeast corner of Shaw and Peach Avenues just east of Freeways 168, 41, and 99, North of CA-180, & West of Clovis Ave. Neighboring national tenants include Walmart, Walgreens, Fed Ex, Michael' s, Fitness 19, AutoZone, Boot Barn, Verizon, Mattress Land, See' s Candy, Me-N-Ed' s, McDonald' s, Wienerschnitzel, and Burger King. The Shaw Village Shopping Center is adjacent to a newly constructed Hilton Garden Inn.