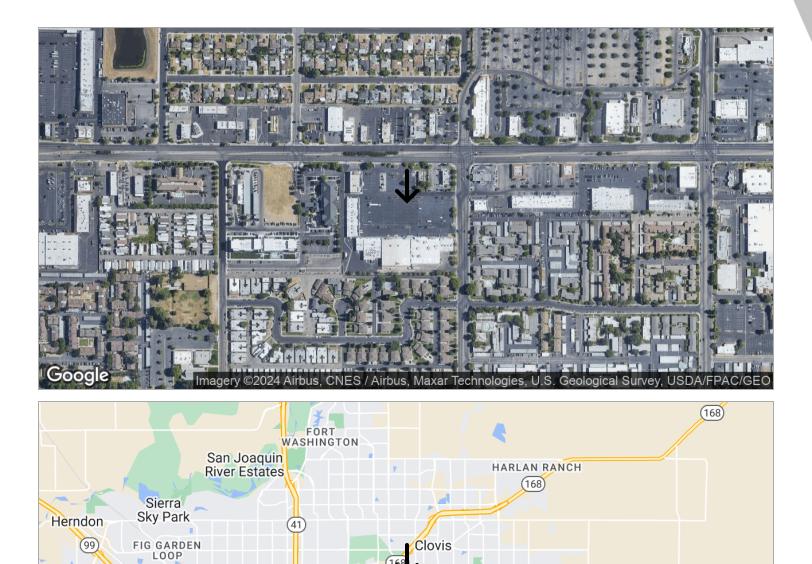

#### **PROPERTY OVERVIEW**

The Shaw Village Retail shopping center is well-located on Clovis' busiest #1 Retail destination corridor – Shaw Avenue – Historically, serving the vast majority of Clovis and Fresno residents. There are currently 6 spaces available ranging from  $\pm 960 - \pm 36,200$  SF of junior anchor, end-cap and inline retail shop spaces. The shopping center has been recently remodeled with new façade treatments, new vertical architectural icons, and new landscaping. The center is in close proximity to HWY-168 and is located on a signalized hard corner off Shaw and Peach Ave, anchored by Taco Bell, A&W, Long John Silver's, Rent-A-Center and many more! Located in the shopping center is a new Bank of America ATM drive-thru that brings  $\pm 3,000$  cars into the parking lot daily! Over  $\pm 74,824$  cars per day when combining both directions of Shaw Ave & Peach Ave.

#### **LOCATION OVERVIEW**

Property well is located off the Southeast corner of Shaw and Peach Avenues just east of Freeways 168, 41, and 99, North of CA-180, & West of Clovis Ave. Neighboring national tenants include Walmart, Walgreens, Fed Ex, Michael' s, Fitness 19, AutoZone, Boot Barn, Verizon, Mattress Land, See' s Candy, Me-N-Ed' s, McDonald' s, Wienerschnitzel, and Burger King. The Shaw Village Shopping Center is adjacent to a newly constructed Hilton Garden Inn.