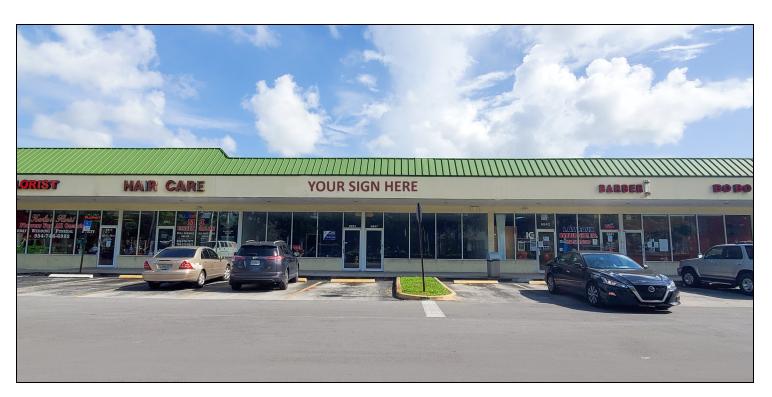

#### **PROPERTY OVERVIEW**

Storefront office or retail space available for lease at the Gold Coast Plaza. Lease terms are negotiable, please contact Caio Martin for appointments at

(781) 367-1454.

6811 SUNSET STRIP SUNRISE, FL 33313

LEASE RATE: \$1,745.00 PER MONTH TOTAL SPACE: 1,140 SF

LEASE TYPE: MG LEASE TERM: Negotiable

SPACE SPACE USE LEASE RATE LEASE TYPE SIZE (SF) COMMENTS

6823 Sunset Strip Strip Center \$1,745 per month Modified Gross 1,140 SF