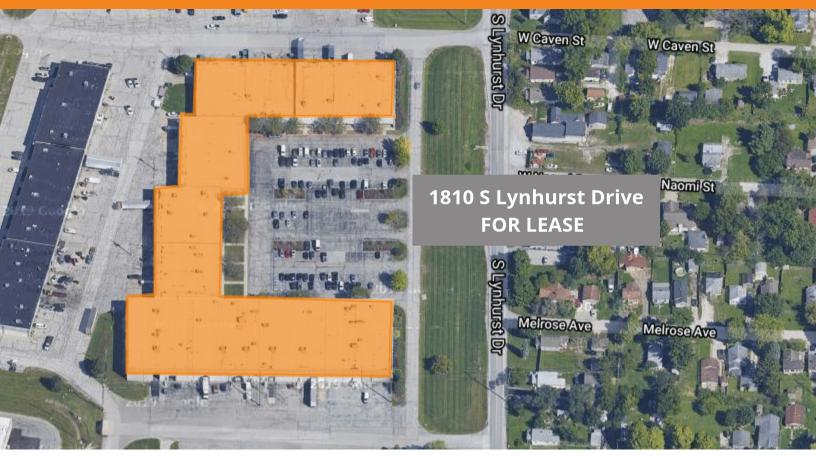

# **FOR LEASE**



# Park Fletcher Building 17

1810 South Lynhurst Drive Indianapolis, IN 46241

### **PROPERTY HIGHLIGHTS**

- Clean flex space available
- Easy interstate access to I-70 and I-465
- Numerous amenities nearby
- Ample parking for employees and guests
- 7 miles from Indianapolis International Airport

www.Halakar.com

Colton Snodgrass, CCIM | 317.536.0218 | csnodgrass@halakar.com Liz DeKoninck | 317.536.0093 | liz@halakar.com

# Park Fletcher Building 17

1810 South Lynhurst Drive Indianapolis, IN 46241

### **FOR LEASE**

### **CLEAN FLEX SPACE AVAILABLE**



#### **OFFERING SUMMARY**

| Lease Rate:    | Call for rates    |
|----------------|-------------------|
| Lease Type:    | NNN               |
| Building Size: | 135,000 SF        |
| Available SF:  | 4,800 - 12,000 SF |
| Zoning:        | 13                |
| 2024 OPEX:     | \$2.28            |
| Clear Height:  | 18'               |
| Market:        | Park Fletcher     |

### **PROPERTY OVERVIEW**

Flex spaces in this location at Park Fletcher are appropriate for a variety of businesses. The suites have built out office space along with docks and drive in doors to fit your needs. Call today for more information and to schedule a private tour!



Colton Snodgrass, CCIM | 317.536.0218 | csnodgrass@halakar.com



Liz DeKoninck | 317.536.0093 | liz@halakar.com

# Park Fletcher Building 1