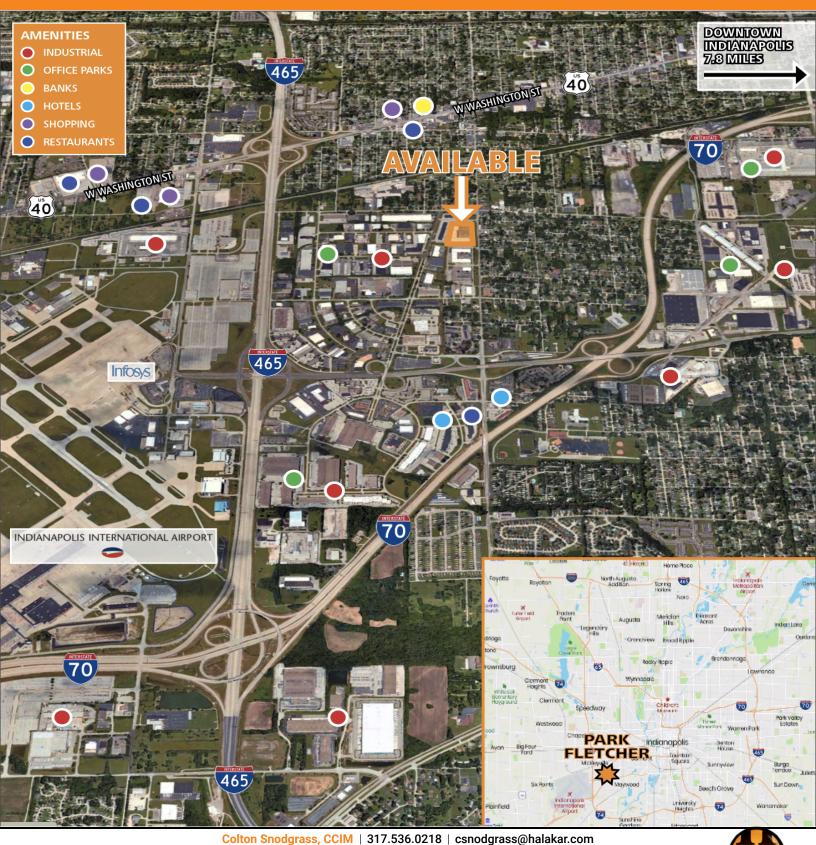

ease Type:    | NNN               |
| Building Size: | 135,000 SF        |
| Available SF:  | 4,800 - 12,000 SF |
| Zoning:        | 13                |
| 2024 OPEX:     | \$2.28            |
| Clear Height:  | 18'               |
| Market:        | Park Fletcher     |

### **PROPERTY OVERVIEW**

Flex spaces in this location at Park Fletcher are appropriate for a variety of businesses. The suites have built out office space along with docks and drive in doors to fit your needs. Call today for more information and to schedule a private tour!



Colton Snodgrass, CCIM | 317.536.0218 | csnodgrass@halakar.com



Liz DeKoninck | 317.536.0093 | liz@halakar.com

# Park Fletcher Building 17

1810 South Lynhurst Drive Indianapolis, IN 46241

## **FOR LEASE**

www.Halakar.com

### **LOCATION MAP**



Liz DeKoninck | 317.536.0093 | liz@halakar.com