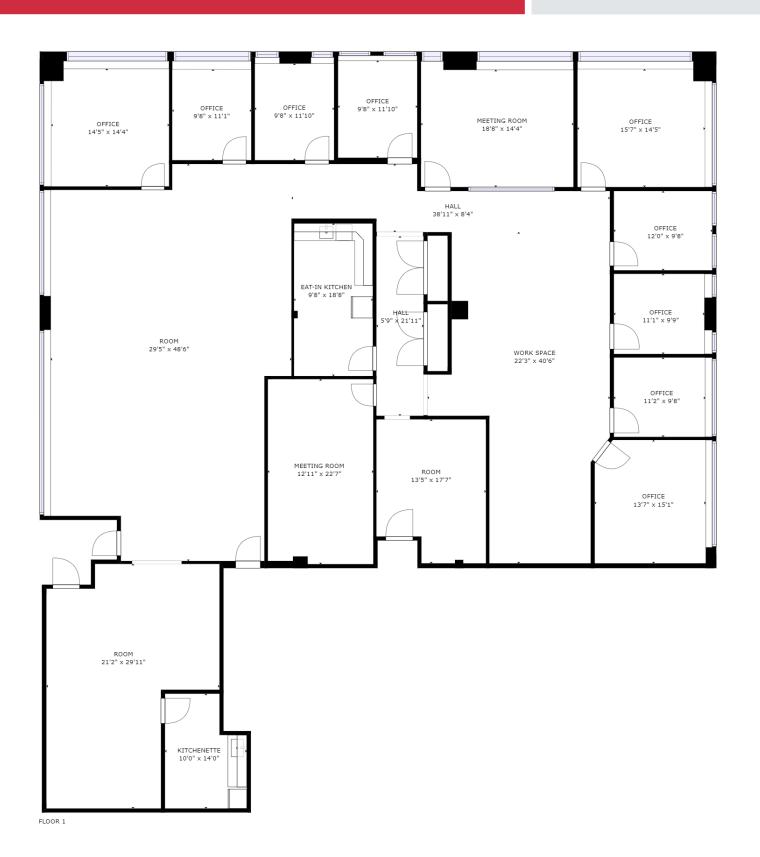

### FLOORPLAN Suite 170 | 6,583 SF

21 Roland Avenue | Mount Laurel, NJ 08054 +1 856 234 9600 | **naimertz.com** 

NO WARRANTY OR REPRESENTATION, EXPRESS OR IMPLIED, IS MADE AS TO THE ACCURACY OF THE INFORMATION CONTAINED HEREIN, AND THE SAME IS SUBMITTED SUBJECT TO ERRORS, OMISSIONS, CHANGE OF PRICE, RENTAL OR OTHER CONDITIONS, PRIOR SALE, LEASE OR FINANCING, OR WITHDRAWAL WITHOUT NOTICE, AND OF ANY SPECIAL LISTING CONDITIONS IMPOSED BY OUR PRINCIPALS NO WARRANTIES OR REPRESENTATIONS ARE MADE AS TO THE CONDITION OF THE PROPERTY OR ANY HAZARDS CONTAINED THEREIN ARE ANY TO BE IMPLIED.