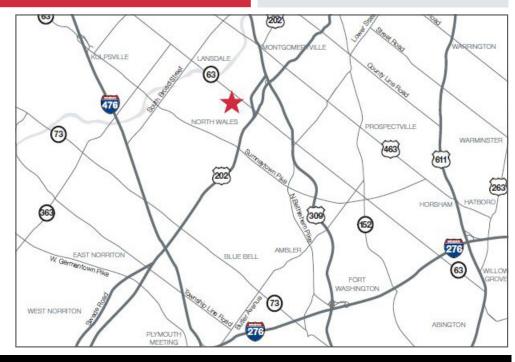

#### Location Information

- Conveniently located on Route 63 (Welsh Road) at North Wales Road.
   Minutes from the center of Lansdale
- 1 mile from Route 202, and 4 ½ miles from the Lansdale interchange of the Pennsylvania Turnpike.
- 8 miles from the Fort Washington Exit of the PA Turnpike via the Fort Washington Expressway (Route 309)
- Bus stop within walking distance at corner of Welsh Road & N Wales Road.
- 1.5 miles to Pennbrook SEPTA station.