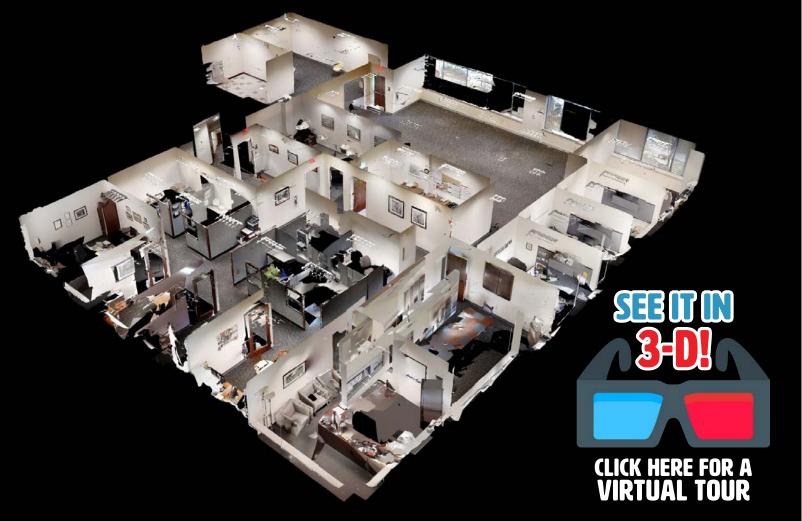

# CLICK HERE FOR A VIRTUAL TOUR

### FLOORPLAN Suite 170 | 6,583 SF

21 Roland Avenue | Mount Laurel, NJ 08054 +1 856 234 9600 | **naimertz.com** 

NO WARRANTY OR REPRESENTATION, EXPRESS OR IMPLIED, IS MADE AS TO THE ACCURACY OF THE INFORMATION CONTAINED HEREIN, AND THE SAME IS SUBMITTED SUBJECT TO ERRORS, OMISSIONS, CHANGE OF PRICE, RENTAL OR OTHER CONDITIONS, PRIOR SALE, LEASE OR FINANCING, OR WITHDRAWAL WITHOUT NOTICE, AND OF ANY SPECIAL LISTING CONDITIONS IMPOSED BY OUR PRINCIPALS NO WARRANTIES OR REPRESENTATIONS ARE MADE AS TO THE CONDITION OF THE PROPERTY OR ANY HAZARDS CONTAINED THEREIN ARE ANY TO BE IMPLIED.