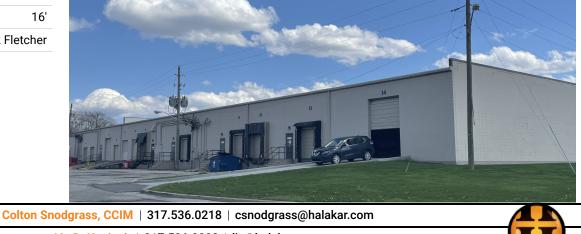

### **CLEAN FLEX SPACE AVAILABLE**

#### **OFFERING SUMMARY**

| Lease Rate:    | Call for Rates |
|----------------|----------------|
| Lease Type:    | NNN            |
| Building Size: | 91,758 SF      |
| Available SF:  | 4,001 SF       |
| Zoning:        | 13             |
| 2024 OPEX:     | \$2.23         |
| Clear Height:  | 16'            |
| Market:        | Park Fletcher  |

#### **PROPERTY OVERVIEW**

Flex spaces in this location at Park Fletcher are appropriate for a variety of businesses. The suites have built out office space along with docks and drive-in doors to fit your needs. The property is also less than one mile from I-465 and I-70 and 7 miles from the Indianapolis International Airport. Call today for more details!