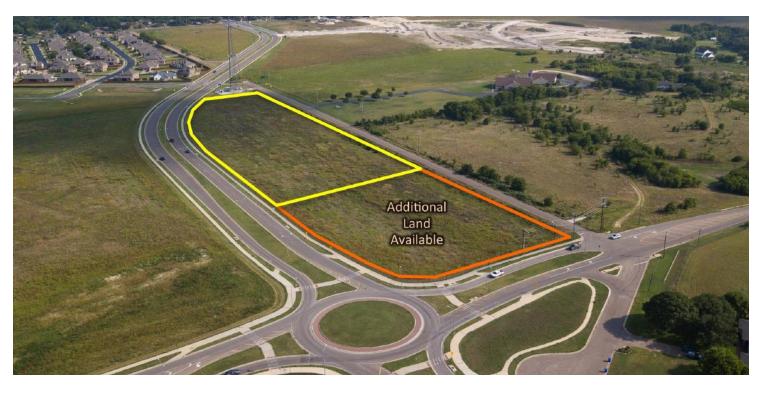

# AREAS OF DEVELOPMENT

## PACKAGE B: 6.098 ACRES OF DEVELOPMENT LAND

### PROPERTY HIGHLIGHTS

- 6.098 Acres
- Zoned: C-2: Community Commercial
- Ritchie Road Frontage: 952.63'
- Easily Accessible
- **Excellent Visibility**
- Located at PRIME intersection
- Chapel Road: 4,000 Vehicles/Day (TxDOT: 2018)