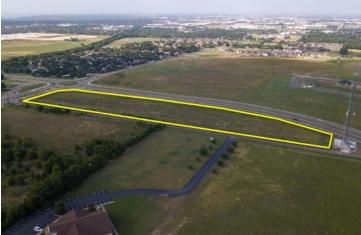

# 8 + ACRES DEVELOPMENT LAND (DIVISIBLE)

8.098 Acres At Ritchie Road And Chapel Road, Waco, TX 76712

### PROPERTY HIGHLIGHTS

- 8.098 Acres (Packages Available)
- Zoned: C-2: Community Commercial District
- Chapel Road Frontage: 256.43'
- Ritchie Road Frontage: 1,257.63'
- Easily Accessible
- Excellent Visibility
- Located at PRIME intersection
- Chapel Road: 4,000 Vehicles/Day (TxDOT: 2018)
- 2020 Taxes: \$65.69
- MULTIPLE PACKAGE OPTIONS AVAILABLE