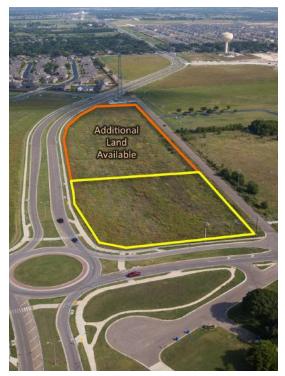

# ADDITIONAL PHOTOS

8.098 Acres At Ritchie Road And Chapel Road, Waco, TX 76712

KW COMMERCIAL 3701 West Waco Drive Waco, TX 76710

BRAD HARRELL, CCIM Broker Associate/Senior Director 0: 254.870.0050 C: 254.870.0060 info@bradharrellccim.com TX #363789