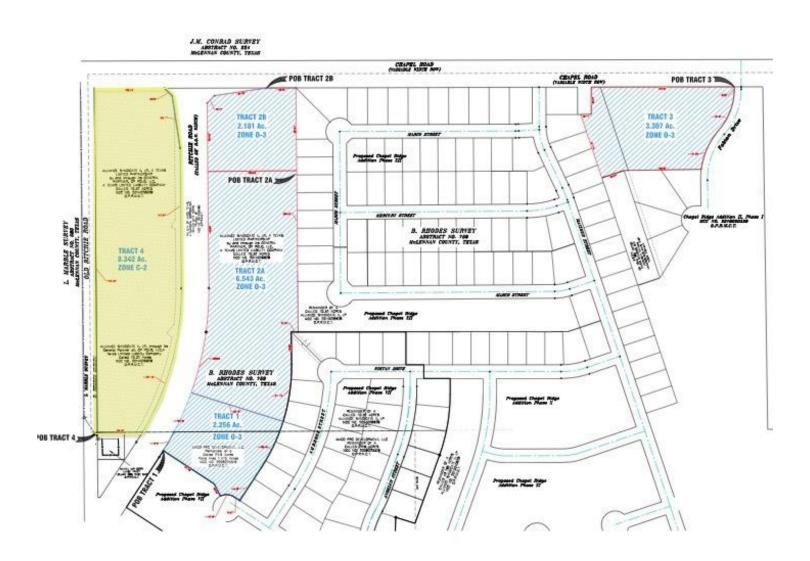

# **PLAT**

8.098 Acres At Ritchie Road And Chapel Road, Waco, TX 76712

## Larger version of this document available on our website.