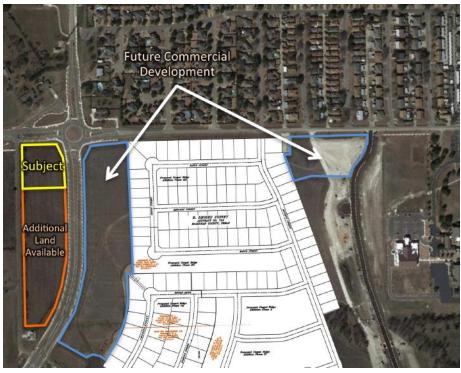

Y HIGHLIGHTS

• 2 Acres

Zoned: C-2: Community Commercial

Chapel Road Frontage: 256.43'

Ritchie Road Frontage: 305'

Easily Accessible

**Excellent Visibility** 

Located at PRIME intersection

Chapel Road: 4,000 Vehicles/Day (TxDOT: 2018)

### **KW COMMERCIAL**

3701 West Waco Drive Waco, TX 76710

### BRAD HARRELL, CCIM

Broker Associate/Senior Director 0: 254.870.0050 C: 254.870.0060 info@bradharrellccim.com TX #363789

# PACKAGE C: PROPERTY BREAKDOWN



2 Acres At Ritchie Road And Chapel Road, Waco, TX 76712



### KW COMMERCIAL

3701 West Waco Drive Waco, TX 76710

### **BRAD HARRELL, CCIM**

Broker Associate/Senior Director 0: 254.870.0050 C: 254.870.0060 info@bradharrellccim.com TX #363789

# PACKAGE C: ADDITIONAL PHOTOS

2 Acres At Ritchie Road And Chapel Road, Waco, TX 76712









### **KW COMMERCIAL** 3701 West Waco Drive Waco, TX 76710

BRAD HARRELL, CCIM Broker Associate/Senior Director 0: 254.870.0050 C: 254.870.0060 info@bradharrellccim.com TX #363789

# **PLAT**

8.098 Acres At Ritchie Road And Chapel Road, Waco, TX 76712





## Larger version of this document available on our website.

### **KW COMMERCIAL**

3701 West Waco Drive Waco, TX 76710

### **BRAD HARRELL, CCIM**

Broker Associate/Senior Director 0: 254.870.0050 C: 254.870.0060 info@bradharrellccim.com TX #363789

# ABOUT WACO, TEXAS

8.098 Acres At Ritchie Road And Chapel Road, Waco, TX 76712























### CITY OVERVIEW

Waco (/'weɪkoʊ/ WAY-koh) is a city in Central Texas and is the county seat of McLennan County, Texas, United States. It is situated along the Brazos River and I-3