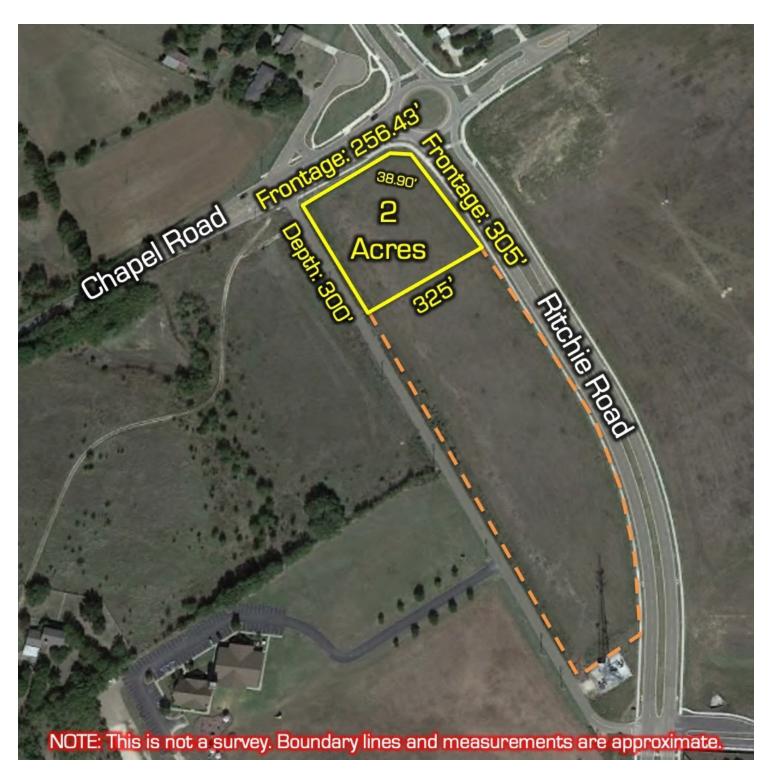

## PACKAGE C: 2 ACRES OF DEVELOPMENT LAND

### PROPERTY HIGHLIGHTS

• 2 Acres

Zoned: C-2: Community Commercial

Chapel Road Frontage: 256.43'

Ritchie Road Frontage: 305'

Easily Accessible

**Excellent Visibility** 

Located at PRIME intersection