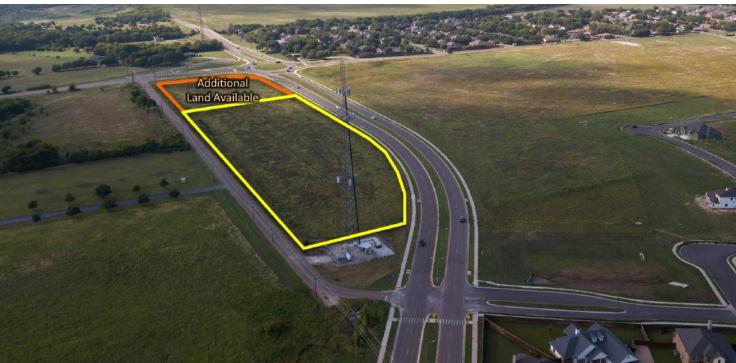

## PACKAGE B: 6.098 ACRES OF DEVELOPMENT LAND

### PROPERTY HIGHLIGHTS

- 6.098 Acres
- Zoned: C-2: Community Commercial
- Ritchie Road Frontage: 952.63'
- Easily Accessible
- **Excellent Visibility**
- Located at PRIME intersection
- Chapel Road: 4,000 Vehicles/Day (TxDOT: 2018)