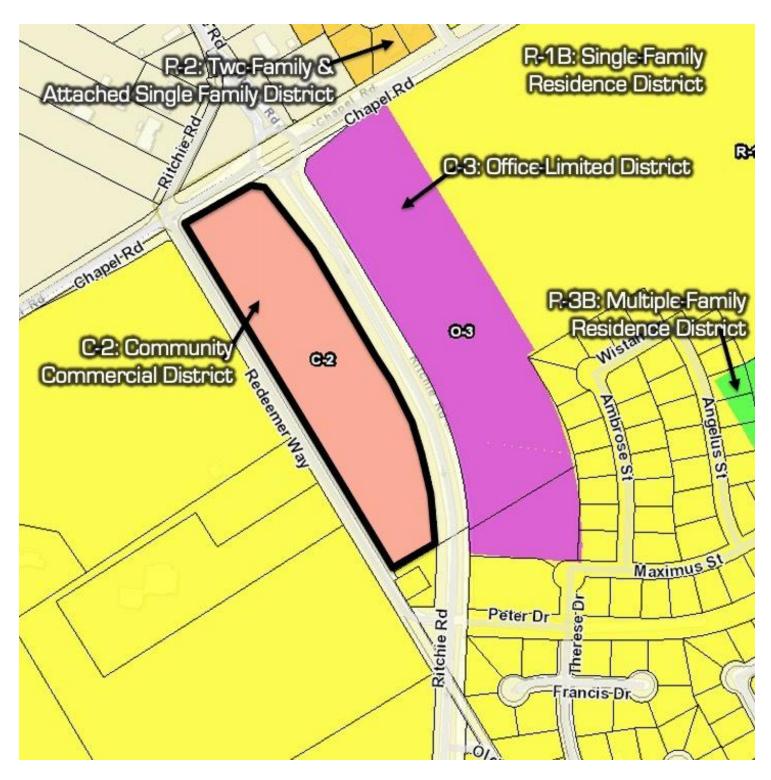

emale) | 31.9     | 38.6     | 34.5     |
| HOUSEHOLDS & INCOME | 1 MILE   | 5 MILES  | 10 MILES |
| Total households    | 1,052    | 21,361   | 63,825   |
| # of persons per HH | 2.4      | 2.6      | 2.8      |
|                     |          |          |          |
| Average HH income   | \$69,411 | \$68,690 | \$54,172 |

<sup>\*</sup> Demographic data derived from 2010 US Census

## **KW COMMERCIAL**

3701 West Waco Drive Waco, TX 76710

BRAD HARRELL, CCIM

Broker Associate/Senior Director 0: 254.870.0050 C: 254.870.0060 info@bradharrellccim.com TX #363789

# DRIVE TIME DISTANCE MAP







## KW COMMERCIAL 3701 West Waco Drive Waco, TX 76710

BRAD HARRELL, CCIM Broker Associate/Senior Director 0: 254.870.0050 C: 254.870.0060 info@bradharrellccim.com TX #363789

## **ZONING MAP**







KW COMMERCIAL 3701 West Waco Drive Waco, TX 76710

### **BRAD HARRELL, CCIM**

Broker Associate/Senior Director 0: 254.870.0050 C: 254.870.0060 info@bradharrellccim.com TX #363789

# TXDOT MAP (2018)







## **KW COMMERCIAL**

3701 West Waco Drive Waco, TX 76710

BRAD HARRELL, CCIM Broker Associate/Senior Director 0: 254.870.0050 C: 254.870.0060 info@bradharrellccim.com TX #363789

# **UTILITIES MAP**







### **KW COMMERCIAL** 3701 West Waco Drive Waco, TX 76710

BRAD HARRELL, CCIM Broker Associate/Senior Director 0: 254.870.0050 C: 254.870.0060 info@bradharrellccim.com TX #363789

# FEMA FLOOD MAP

8.098 Acres At Ritchie Road And Chapel Road, Waco, TX 76712





### KW COMMERCIAL 3701 West Waco Drive Waco, TX 76710

**BRAD HARRELL, CCIM** 

Broker Associate/Senior Director 0: 254.8