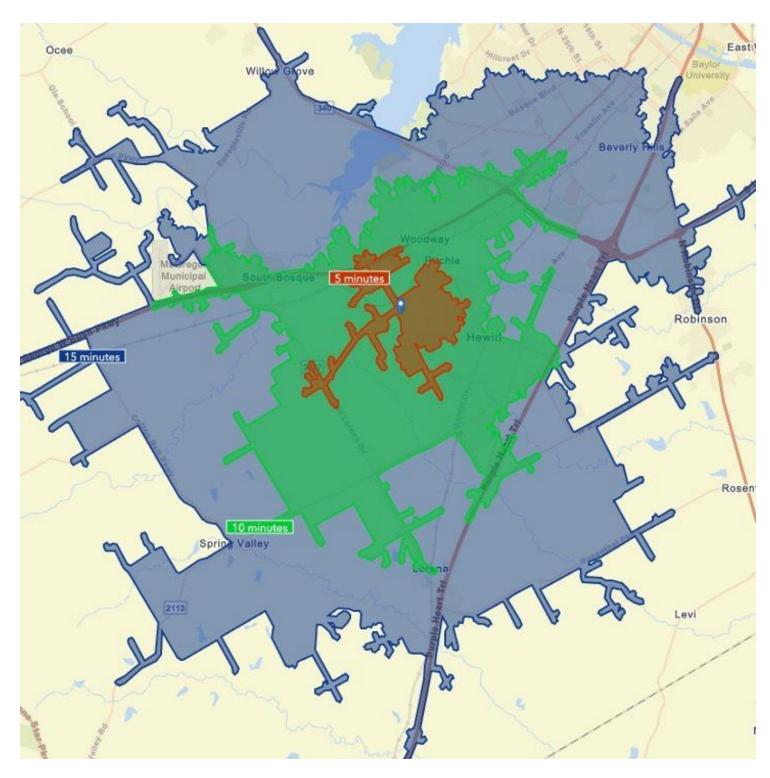

-|----------|
| Total population    | 2,564    | 55,743   | 176,468  |
| Median age          | 32.6     | 37.6     | 33.7     |
| Median age (male)   | 33.0     | 36.9     | 33.1     |
| Median age (Female) | 31.9     | 38.6     | 34.5     |
| HOUSEHOLDS & INCOME | 1 MILE   | 5 MILES  | 10 MILES |
| Total households    | 1,052    | 21,361   | 63,825   |
| # of persons per HH | 2.4      | 2.6      | 2.8      |
|                     |          |          |          |
| Average HH income   | \$69,411 | \$68,690 | \$54,172 |

<sup>\*</sup> Demographic data derived from 2010 US Census

## **KW COMMERCIAL**

3701 West Waco Drive Waco, TX 76710

BRAD HARRELL, CCIM

Broker Associate/Senior Director 0: 254.870.0050 C: 254.870.0060 info@bradharrellccim.com TX #363789

# DRIVE TIME DISTANCE MAP







## KW COMMERCIAL 3701 West Waco Drive Waco, TX 76710

BRAD HARRELL, CCIM Broker Associate/Senior Director 0: 254.870.0050 C: 254.870.0060 info@bradharrellccim.com TX #363789

## **ZONING MAP**







KW COMMERCIAL 3701 West Waco Drive Waco, TX 76710

### **BRAD HARRELL, CCIM**

Broker Associate/Senior Director 0: 254.870.0050 C: 254.870.0060 info@bradharrellccim.com TX #363789

# TXDOT MAP (2018)







## **KW COMMERCIAL**

3701 West Waco Drive Waco, TX 76710

BRAD HARRELL, CCIM Broker Associate/Senior Director 0: 254.870.0050 C: 254.870.0060 info@bradharrellccim.com TX #363789

# **UTILITIES MAP**







### **KW COMMERCIAL** 3701 West Waco Drive Waco, TX 76710

BRAD HARRELL, CCIM Broker Associate/Senior Director 0: 254.870.0050 C: 254.870.0060 info@bradharrellccim.com TX #363789

# FE