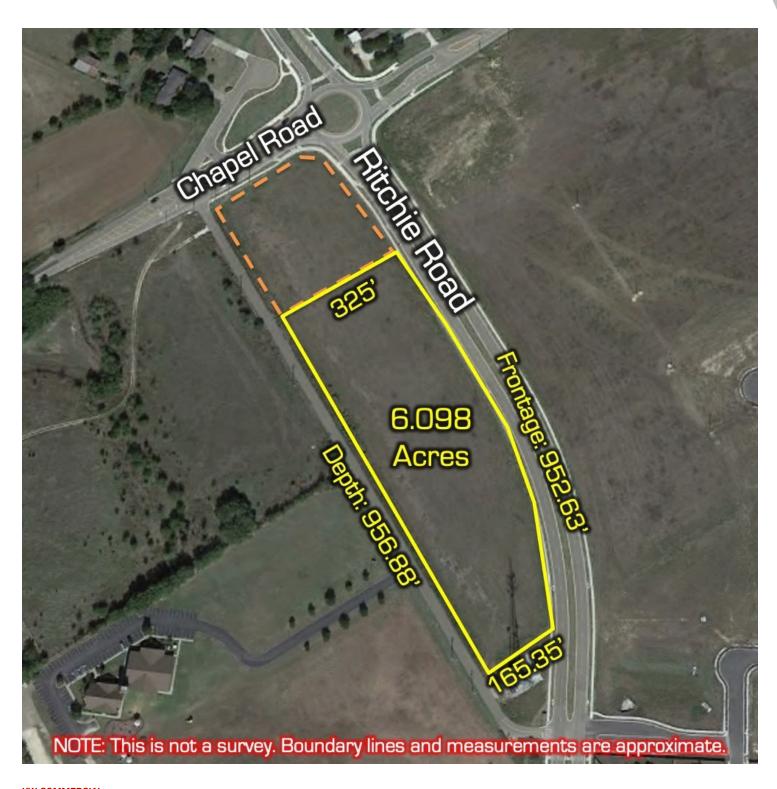

## PACKAGE B: 6.098 ACRES OF DEVELOPMENT LAND

### PROPERTY HIGHLIGHTS

- 6.098 Acres
- Zoned: C-2: Community Commercial
- Ritchie Road Frontage: 952.63'
- Easily Accessible
- **Excellent Visibility**
- Located at PRIME intersection
- Chapel Road: 4,000 Vehicles/Day (TxDOT: 2018)

# PACKAGE B: PROPERTY BREAKDOWN

6.098 Acres At Ritchie Road And Chapel Road, Waco, TX 76712