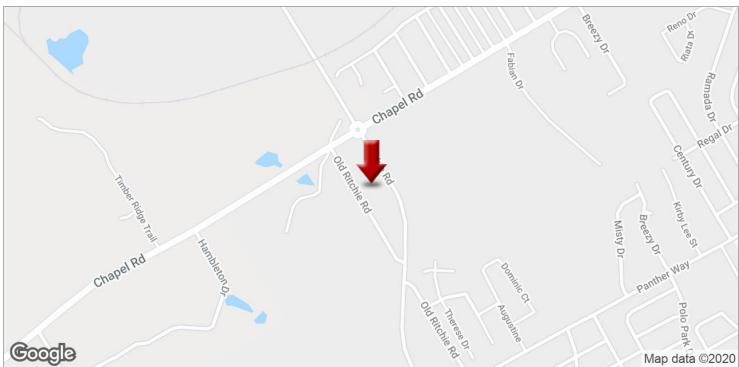

# 8 + ACRES DEVELOPMENT LAND (DIVISIBLE)

8.098 Acres At Ritchie Road And Chapel Road, Waco, TX 76712

# LOCATION MAPS (LOCAL)

8.098 Acres At Ritchie Road And Chapel Road, Waco, TX 76712