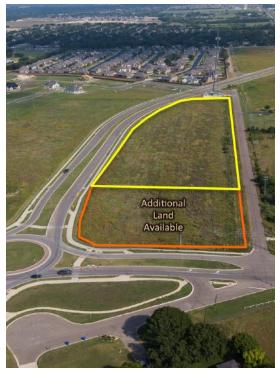

# 8 + ACRES DEVELOPMENT LAND (DIVISIBLE)

8.098 Acres At Ritchie Road And Chapel Road, Waco, TX 76712

### PROPERTY HIGHLIGHTS

- 8.098 Acres (Packages Available)
- Zoned: C-2: Community Commercial District
- Chapel Road Frontage: 256.43'
- Ritchie Road Frontage: 1,257.63'
- Easily Accessible
- Excellent Visibility
- Located at PRIME intersection
- Chapel Road: 4,000 Vehicles/Day (TxDOT: 2018)
- 2020 Taxes: \$65.69
- MULTIPLE PACKAGE OPTIONS AVAILABLE