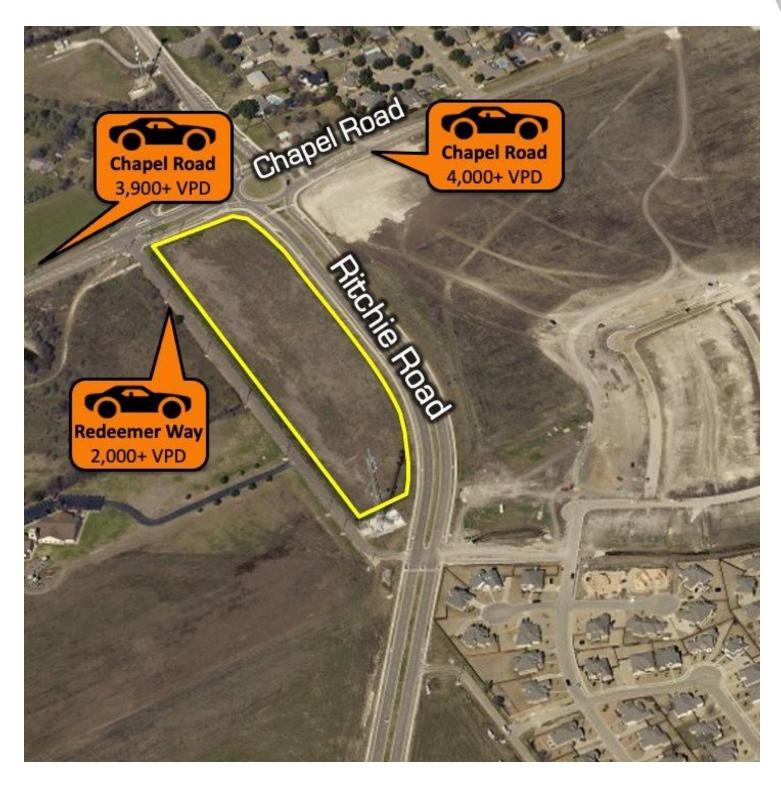

# TXDOT MAP (2018)

### PROPERTY HIGHLIGHTS

- 8.098 Acres (Packages Available)
- Zoned: C-2: Community Commercial District
- Chapel Road Frontage: 256.43'
- Ritchie Road Frontage: 1,257.63'
- Easily Accessible
- Excellent Visibility
- Located at PRIME intersection
- Chapel Road: 4,000 Vehicles/Day (TxDOT: 2018)
- 2020 Taxes: \$65.69
- MULTIPLE PACKAGE OPTIONS AVAILABLE

Chapel Road: 4,000 Vehicles/Day (TxDOT: 2018)

2020 Taxes: \$65.69

Chapel Road: 4,000 Vehicles/Day (TxDOT: 2018)