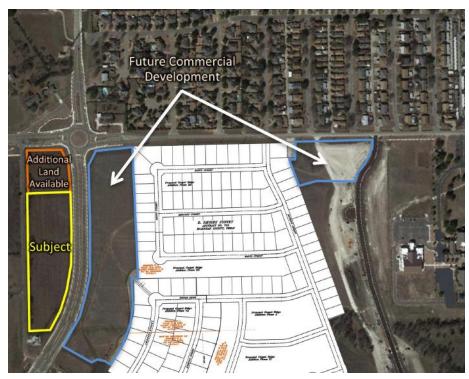

# PACKAGE A: PROPERTY BREAKDOWN

8.098 Acres At Ritchie Road And Chapel Road, Waco, TX 76712