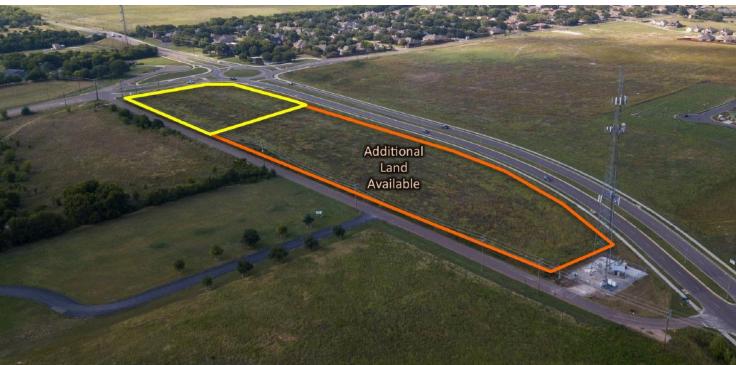

# PACKAGE B: ADDITIONAL PHOTOS

6.098 Acres At Ritchie Road And Chapel Road, Waco, TX 76712