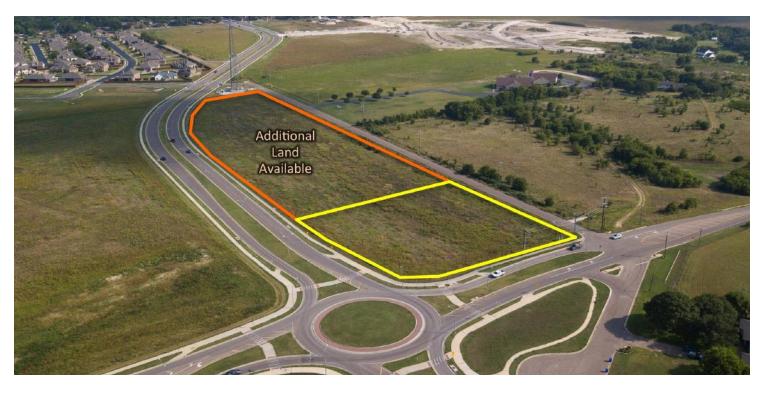

## PACKAGE C: 2 ACRES OF DEVELOPMENT LAND

### PROPERTY HIGHLIGHTS

• 2 Acres

Zoned: C-2: Community Commercial

Chapel Road Frontage: 256.43'

Ritchie Road Frontage: 305'

Easily Accessible

**Excellent Visibility** 

Located at PRIME intersection