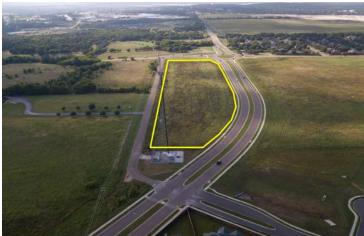

## PACKAGE C: 2 ACRES OF DEVELOPMENT LAND

### PROPERTY HIGHLIGHTS

• 2 Acres

Zoned: C-2: Community Commercial

Chapel Road Frontage: 256.43'

Ritchie Road Frontage: 305'

Easily Accessible

**Excellent Visibility** 

Located at PRIME intersection