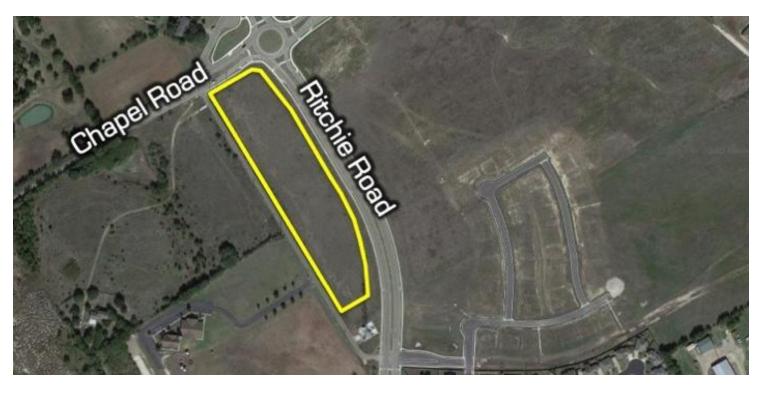

# 8 + ACRES DEVELOPMENT LAND (DIVISIBLE)

8.098 Acres At Ritchie Road And Chapel Road, Waco, TX 76712

### PROPERTY HIGHLIGHTS

- 8.098 Acres (Packages Available)
- Zoned: C-2: Community Commercial District
- Chapel Road Frontage: 256.43'
- Ritchie Road Frontage: 1,257.63'
- Easily Accessible
- Excellent Visibility
- Located at PRIME intersection
- Chapel Road: 4,000 Vehicles/Day (TxDOT: 2018)
- 2020 Taxes: \$65.69
- MULTIPLE PACKAGE OPTIONS AVAILABLE