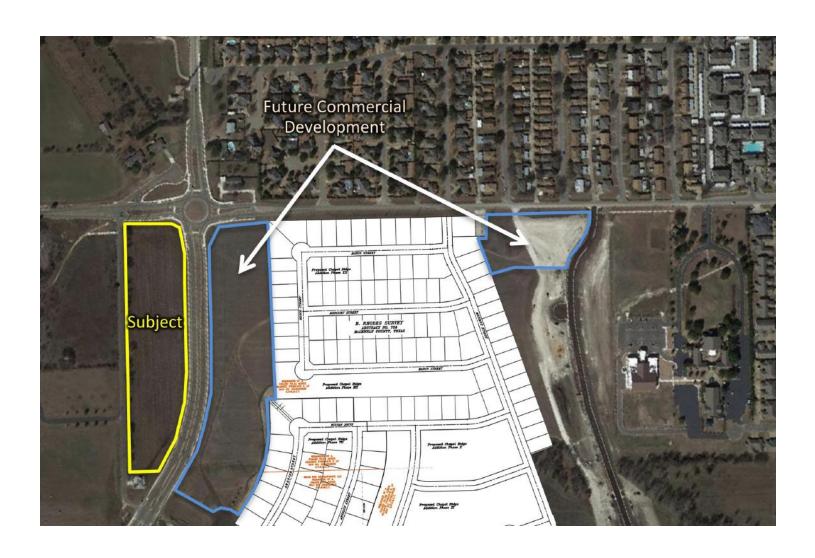

s Below For
Pricing Information

LOT SIZE: 8.098 Acres

Waco's C-2:

ZONING: Community

Commercial

### **PROPERTY OVERVIEW**

H&A Commercial Team - KW Commercial would like to present this commercial real estate property for sale!

### PROPERTY HIGHLIGHTS

- 8.098 Acres (Packages Available)
- Zoned: C-2: Community Commercial District
- Chapel Road Frontage: 256.43'
- Ritchie Road Frontage: 1,257.63'
- Easily Accessible
- Excellent Visibility
- Located at PRIME intersection
- Chapel Road: 4,000 Vehicles/Day (TxDOT: 2018)
- 2020 Taxes: \$65.69
- MULTIPLE PACKAGE OPTIONS AVAILABLE

## KW COMMERCIAL

3701 West Waco Drive Waco, TX 76710

### **BRAD HARRELL, CCIM**

Broker Associate/Senior Director 0: 254.870.0050 C: 254.870.0060 info@bradharrellccim.com TX #363789

# AREAS OF DEVELOPMENT







### **KW COMMERCIAL** 3701 West Waco Drive

Waco, TX 76710

BRAD HARRELL, CCIM Broker Associate/Senior Director 0: 254.870.0050 C: 254.870.0060 info@bradharrellccim.com TX #363789

## PACKAGE A: 8.098 ACRES OF DEVELOPMENT LAND

8.098 Acres At Ritchie Road And Chapel Road, Waco, TX 76712





### **OFFERING SUMMARY**

\$3,527,489 **SALE PRICE:** 8.098 Acres LOT SIZE: Waco's C-2: Community **ZONING:** Commercial

\$10.00

### **PROPERTY OVERVIEW**

H&A Commercial Team - KW Commercial would like to present this commercial real estate property for sale!

### PROPERTY HIGHLIGHTS

• 8.098 Acres

Zoned: C-2: Community Commercial

Chapel Road Frontage: 256.43'

Ritchie Road Frontage: 1,257.63'

Easily Accessible

**Excellent Visibility** 

Located at PRIME intersection

Chapel Road: 4,000 Vehicl