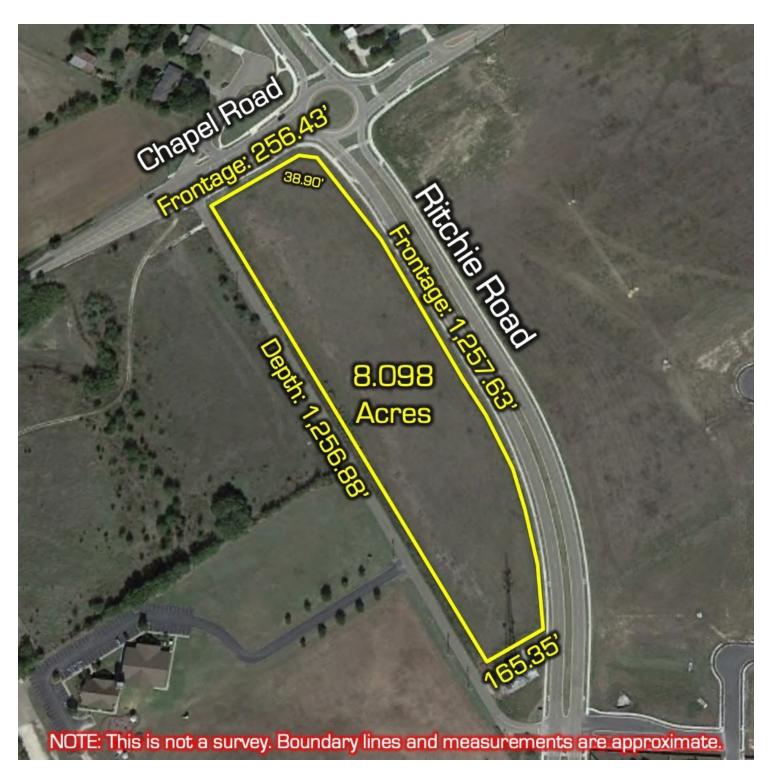

### PROPERTY HIGHLIGHTS

- 8.098 Acres (Packages Available)
- Zoned: C-2: Community Commercial District
- Chapel Road Frontage: 256.43'
- Ritchie Road Frontage: 1,257.63'
- Easily Accessible
- Excellent Visibility
- Located at PRIME intersection
- Chapel Road: 4,000 Vehicles/Day (TxDOT: 2018)
- 2020 Taxes: \$65.69
- MULTIPLE PACKAGE OPTIONS AVAILABLE

### PROPERTY HIGHLIGHTS

• 8.098 Acres

Zoned: C-2: Community Commercial

Chapel Road Frontage: 256.43'

Ritchie Road Frontage: 1,257.63'

Easily Accessible

**Excellent Visibility** 

Located at PRIME intersection

Chapel Road: 4,000 Vehicles/Day (TxDOT: 2018)

2020 Taxes: \$65.69