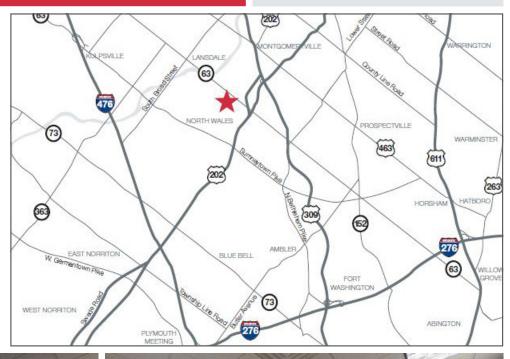

## Location Information

- Conveniently located on Route 63 (Welsh Road) at North Wales Road. Minutes from the center of Lansdale
- 1 mile from Route 202, and 4 ½ miles from the Lansdale interchange of the Pennsylvania Turnpike.
- 8 miles from the Fort Washington Exit of the PA Turnpike via the Fort Washington Expressway (Route 309)
- Bus stop within walking distance at corner of Welsh Road & N Wales Road.
- 1.5 miles to Pennbrook SEPTA station.