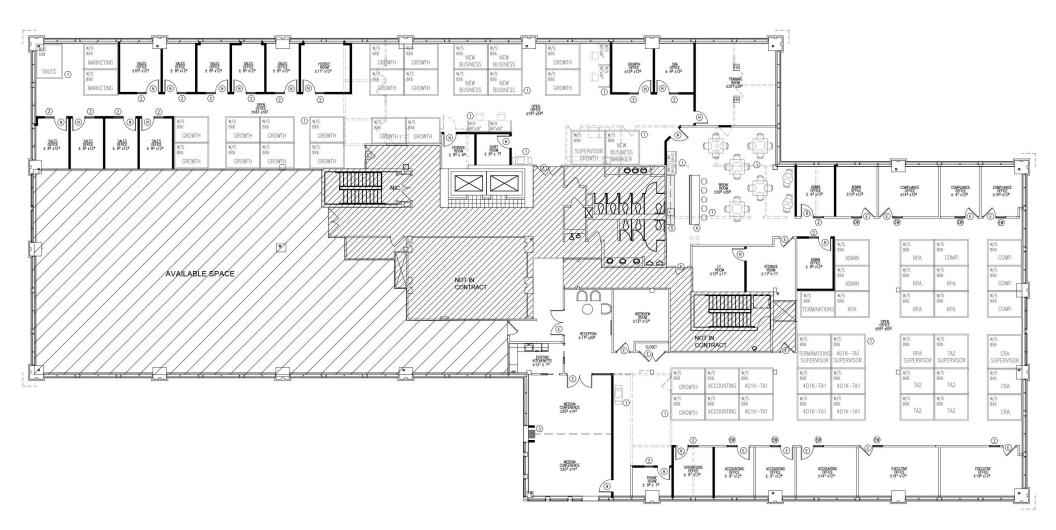

Available for Lease **Gwynedd Corporate Center** | 1180 Welsh Road | North Wales, PA Mertz

FLOORPLAN Suite 280 | 13,360 SF Available Jan 1, 2021

NO WARRANTY OR REPRESENTATION, EXPRESS OR IMPLIED, IS MADE AS TO THE ACCURACY OF THE INFORMATION CONTAINED HEREIN, AND THE SAME IS SUBMITTED SUBJECT TO ERRORS, OMISSIONS, CHANGE OF PRICE, RENTAL OR OTHER CONDITIONS, PRIOR SALE, LEASE OR FINANCING, OR WITHDRAWAL WITHOUT NOTICE, AND OF ANY SPECIAL LISTING CONDITIONS IMPOSED BY OUR PRINCIPALS NO WARRANTIES OR REPRESENTATIONS ARE MADE AS TO THE CONDITION OF THE PROPERTY OR ANY HAZARDS CONTAINED THEREIN ARE ANY TO BE IMPLIED.