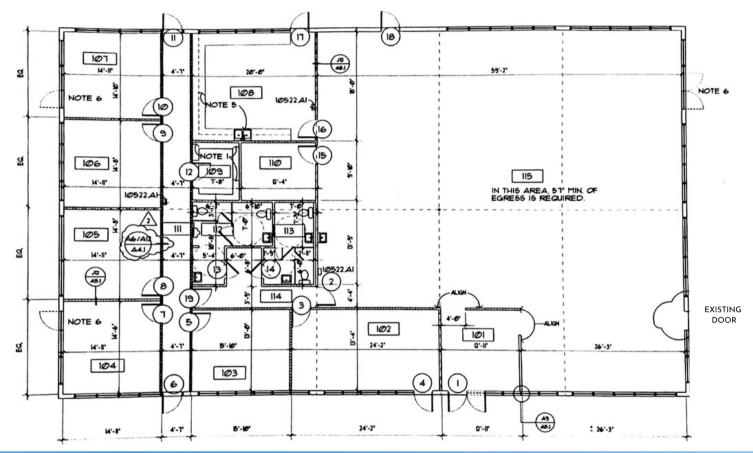

#### FREESTANDING BUILDING FOR LEASE - UNIT 61-64

#### FREESTANDING BUILDING FOR LEASE - UNIT 61-64

Square Feet: 6,000 SF

Rent Rate: \$18 per square feet,yr

Lease Term: Negotiable

Daily Traffic: 41,000+ vehicles at the intersection

Great location for a Place of Worship, FedEx Office, event hall & more.