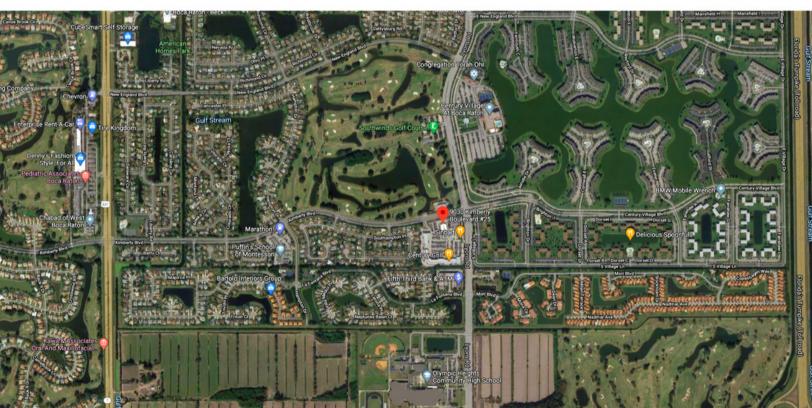

#### PROPERTY HIGHLIGHTS

- Across From Century Village (55+ Community) With Over 5,700 Condominiums
- Dedicated Century Village Resident Bus Stop
- Located on the Corner of Kimberly Blvd & Lyons Rd between State Rd 7 & FL Turnpike
- Ample Parking 5.1 Parking Spaces per 1,000 SF
- 41,000 Cars Per Day (Kimberly Blvd & Lyons Rd)
- Freestanding Building 6,000 SF Available!

### **BOCA HAMPTONS PLAZA**

S Village Ln

9030 KIMBERLY BOULEVARD, BOCA RATON, FL

Welcome to Boca Hamptons Plaza located in the heart of the luxurious City of Boca Raton. The center is comprised of Retail, Restaurant and Medical Office spaces.

Neighboring tenants include Humana, Dunkin Donuts, Wells Fargo, We Rock The Spectrum, HIIT 56 Fitness & more.

Humana.

The center is approx 2 miles from affluent Seven Bridges, near Boca Fontana Homes and across the street from Century Village (55+ community) with over 5,000 condos with over 10,000 residents.