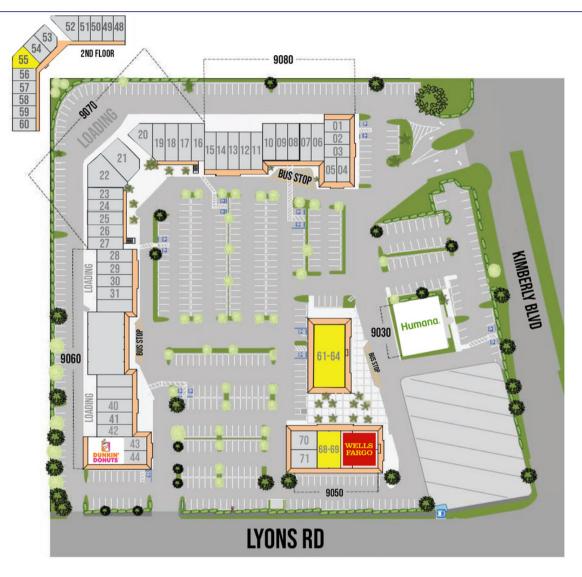

#### **DIRECTORY**

| 01-05 | HUMANA                        |
|-------|-------------------------------|
| 06    | Tenet Florida Physicians      |
| 07    | Michael J. Ball Podiatrist    |
| 08    | Best Foot Forward Foundation  |
| 11    | Dr. Anita Carlson M.D.        |
| 12    | Century Village Real Estate   |
| 13-15 | Stand Up MRI                  |
| 16    | Deerfield MRI                 |
| 17-18 | Hollywood Arcade              |
| 19-20 | Minds In Motion ABA Therapy   |
| 21    | Famous Deli                   |
| 22    | Kronish Sunshine              |
| 23-24 | Vanderlinde Physical Therapy  |
| 25    | Medical Supplies              |
| 26    | VACANT                        |
| 27    | Lyon's Pharmacy               |
| 28    | HIIT 56 Fitness               |
| 30    | Mosca Builders & Remodeling   |
| 31    | Nail Salon                    |
| 32    | R&R Health Group              |
| 36    | We Rock The Spectrum          |
| 40    | JM Cleaners                   |
| 42    | Star Century Grill            |
| 44    | Apex Physical Therapy         |
| 45    | Dunkin Donuts                 |
| 50    | Exceptional Services Group    |
| 51    | Wishneff Dentistry            |
| 53    | Recycling Revolution          |
| 55    | VACANT                        |
| 56    | Zabava Dance Studio           |
| 58    | Chiropractic Healthcare       |
| 59    | The Center for Pranic Healing |
| 60    | Sanchez Dental                |
| 61-64 | VACANT                        |
| 65    | Wells Fargo                   |
| 68    | VACANT                        |
| 70    | Sinbad's Grocery              |
| 71    | I & T Bros                    |
|       |                               |

#### **AVAILABLE UNITS**

Space 26

Square Feet: 1,200

Rent Rate: \$23 - \$25 per square feet

CAM: \$7.60 per square feet

Lease Type: NNN

Lease Term: Negotiable

Space 55

Square Feet: 1,506

Rent Rate: \$18 - \$20 per square feet

CAM: \$7.60 per square feet

Lease Type: NNN

Lease Term: Negotiable

Space 61-64

Square Feet: 6,000

Rent Rate: \$18 - \$20 per square feet

CAM: \$7.60 per square feet

Lease Type: NNN

Lease Term: Negotiable

Space 68-69

Square Feet: 2,700

Rent Rate: \$26 - \$28 per square feet

CAM: \$7.60 per square feet

Lease Type: NNN

Lease Term: Negotiable

9030 KIMBERLY BOULEVARD, BOCA RATON, FL

#### FREESTANDING BUILDING FOR LEASE - UNIT 61-64

#### FREESTANDING BUILDING FOR LEASE - UNIT 61-64

Square Feet: 6,000 SF

Rent Rate: \$18 per square feet,yr

Lease Term: Negotiable

Daily Traffic: 41,000+ vehicles at the intersection

Great location for a Place of Worship, FedEx Office, event hall & more.