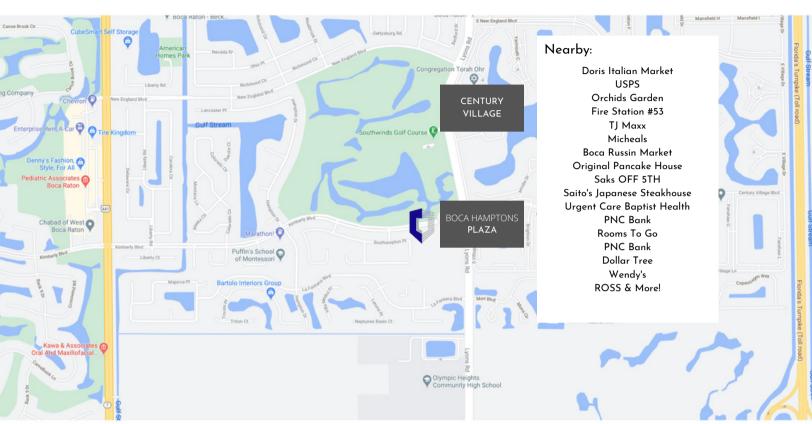

#### PROPERTY HIGHLIGHTS

- Across From Century Village (55+ Community) With Over 5,700 Condominiums
- Dedicated Century Village Resident Bus Stop
- Located on the Corner of Kimberly Blvd & Lyons Rd between State Rd 7 & FL Turnpike
- Ample Parking 5.1 Parking Spaces per 1,000 SF
- 41,000 Cars Per Day (Kimberly Blvd & Lyons Rd)
- Freestanding Building 6,000 SF Available!

### **BOCA HAMPTONS PLAZA**

S Village Ln

9030 KIMBERLY BOULEVARD, BOCA RATON, FL

Welcome to Boca Hamptons Plaza located in the heart of the luxurious City of Boca Raton. The center is comprised of Retail, Restaurant and Medical Office spaces.

Neighboring tenants include Humana, Dunkin Donuts, Wells Fargo, We Rock The Spectrum, HIIT 56 Fitness & more.

Humana.

The center is approx 2 miles from affluent Seven Bridges, near Boca Fontana Homes and across the street from Century Village (55+ community) with over 5,000 condos with over 10,000 residents.