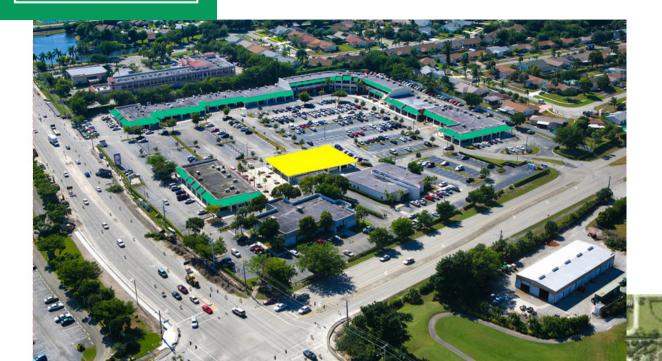

#### PROPERTY HIGHLIGHTS

- Across From Century Village (55+ Community) With Over 5,700 Condominiums
- Dedicated Century Village Resident Bus Stop
- Located on the Corner of Kimberly Blvd & Lyons Rd between State Rd 7 & FL Turnpike
- Ample Parking 5.1 Parking Spaces per 1,000 SF
- 41,000 Cars Per Day (Kimberly Blvd & Lyons Rd)
- Freestanding Building 6,000 SF Available!

Neighboring tenants include Humana, Dunkin Donuts, Wells Fargo, We Rock The Spectrum, HIIT 56 Fitness & more.

Humana.

The center is approx 2 miles from affluent Seven Bridges, near Boca Fontana Homes and across the street from Century Village (55+ community) with over 5,000 condos with over 10,000 residents.