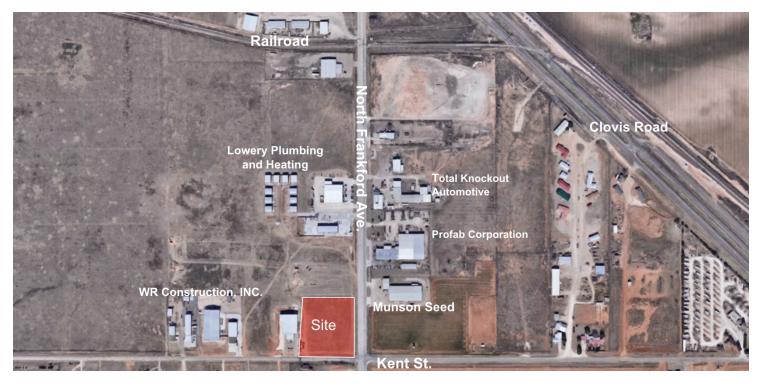

#### **PROPERTY OVERVIEW**

Prime corner lot with frontage on Frankford Avenue and easy access to HWY 84. Perfect layout for warehouse, storage, or industrial space. Could be used for many other purposes because it is out of the city limits. This location is situated perfectly between Lubbock and Shallowater with endless potential. Property is surrounded by industrial and retail use.