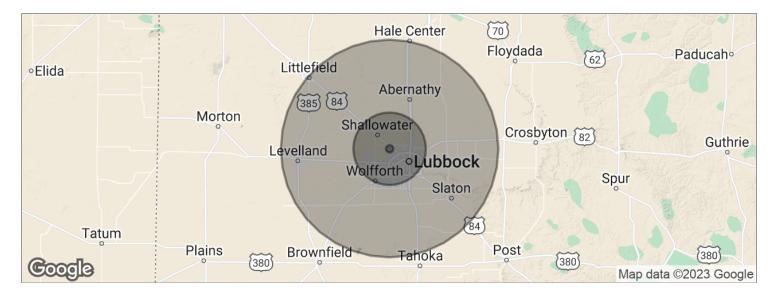

### **TRAFFIC COUNT - DEMOGRAPHICS**

# PRIME CORNER LOT ON NORTH FRANKFORD

| POPULATION                            | 1 MILE          | 10 MILES        | 30 MILES        |
|---------------------------------------|-----------------|-----------------|-----------------|
| Total population                      | 294             | 249,280         | 330,257         |
| Median age                            | 31.7            | 31.2            | 31.8            |
| Median age (male)                     | 34.9            | 30.3            | 31.0            |
| Median age (Female)                   | 30.4            | 32.4            | 32.6            |
| HOUSEHOLDS & INCOME                   | 1 MILE          | 10 MILES        | 30 MILES        |
| Total households                      | 108             | 96,495          | 124,587         |
|                                       |                 |                 |                 |
| # of persons per HH                   | 2.7             | 2.6             | 2.7             |
| # of persons per HH Average HH income | 2.7<br>\$65,012 | 2.6<br>\$57,051 | 2.7<br>\$57,442 |