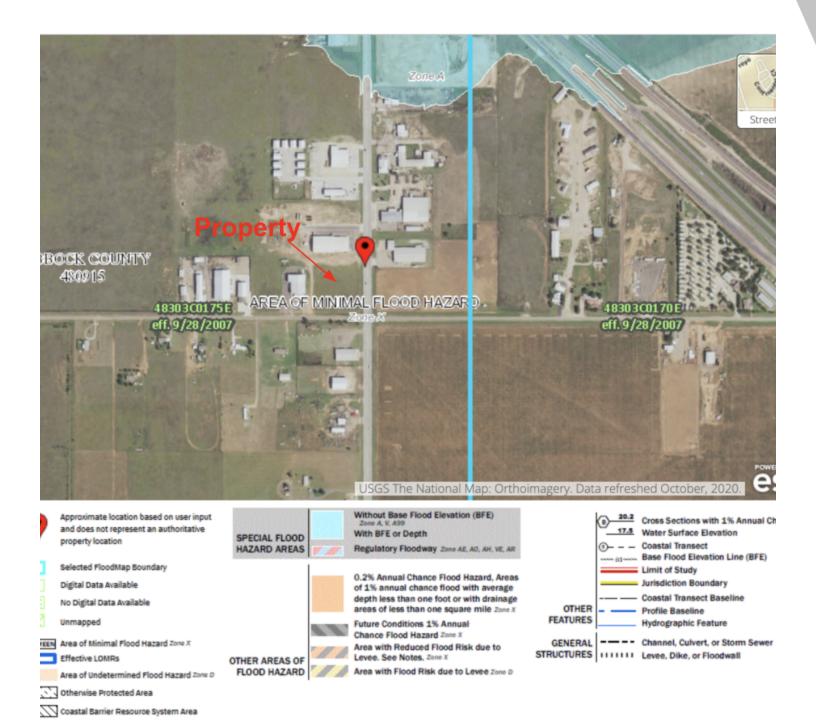

#### **PROPERTY OVERVIEW**

Prime corner lot with frontage on Frankford Avenue and easy access to HWY 84. Perfect layout for warehouse, storage, or industrial space. Could be used for many other purposes because it is out of the city limits. This location is situated perfectly between Lubbock and Shallowater with endless potential. Property is surrounded by industrial and retail use.