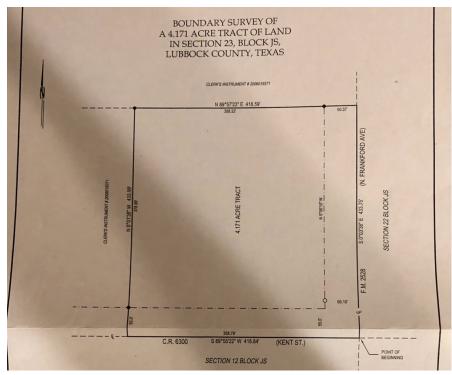

### **OFFERING SUMMARY**

**SALE PRICE:** \$450,000

**AVAILABLE SF:** 

LOT SIZE: 3.574 Acres

MARKET: Lubbock

SUBMARKET: Shallowater

**PRICE / SF:** \$2.89

#### **PROPERTY OVERVIEW**

Prime corner lot with frontage on Frankford Avenue and easy access to HWY 84. Perfect layout for warehouse, storage, or industrial space. Could be used for many other purposes because it is out of the city limits. This location is situated perfectly between Lubbock and Shallowater with endless potential. Property is surrounded by industrial and retail use.