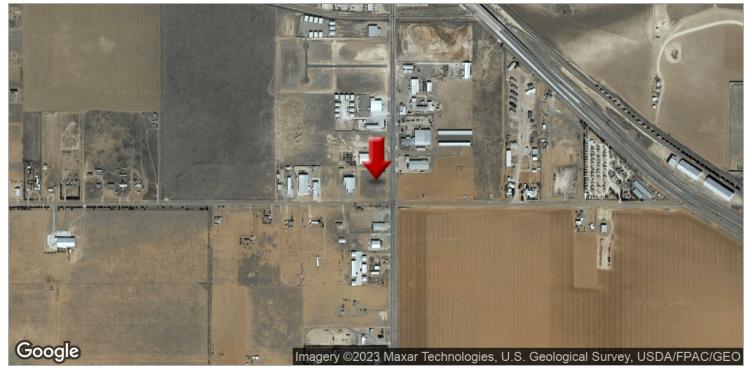

## PRIME CORNER LOT ON NORTH FRANKFORD

3901 N. FM 2528, Lubbock, TX 79416

#### **PROPERTY OVERVIEW**

Prime corner lot with frontage on Frankford Avenue and easy access to HWY 84. Perfect layout for warehouse, storage, or industrial space. Could be used for many other purposes because it is out of the city limits. This location is situated perfectly between Lubbock and Shallowater with endless potential. Property is surrounded by industrial and retail use.

### **OFFERING SUMMARY**

**SALE PRICE:** \$450,000

**AVAILABLE SF:** 

LOT SIZE: 3.574 Acres

MARKET: Lubbock

SUBMARKET: Shallowater

**PRICE / SF:** \$2.89