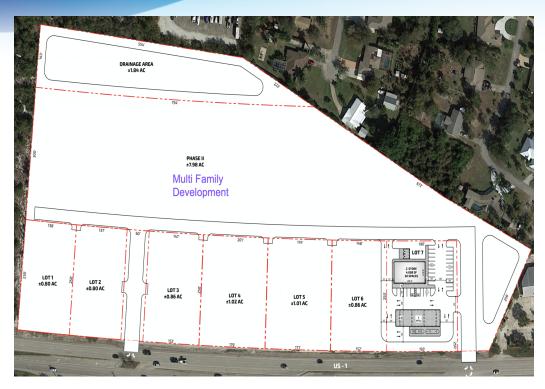

#### **PROPERTY OVERVIEW**

This vacant land is located in Sebastian, Florida in Indian River County on US Hwy 1. It is a +/- 15.85-acre (690,426 SF) parcel of commercially-zoned land.

The first phase of this commercially zoned land will be subdivided into smaller parcels that are available for purchase and are closest to US  $\,\rm I$ .

For the second phase, the developer will consider Multifamily development on the East portion of the site.

The property is well-situated, with frontage on a major commercial roadway, in an established commercial area, with proximity to major land uses, such as the Sebastian River Medical Center and Sebastian Municipal Airport.

# **LAND LOTS**

• 13350 US Hwy I Sebastian, FL 32958

| STATUS    | LOT # | SUB-TYPE    | SIZE       | ZONING |
|-----------|-------|-------------|------------|--------|
| Available | 1     | Retail      | 0.8 Acres  | CG     |
| Available | 2     | Retail      | 0.8 Acres  | CG     |
| Available | 3     | Retail      | 0.86 Acres | CG     |
| Available | 4     | Retail      | 1.02 Acres | CG     |
| Available | 5     | Retail      | 1.01 Acres | CG     |
| Available | 6     | Retail      | 0.86 Acres | CG     |
| Available | 7     | Retail      | I Acres    | CG     |
| Available | 8     | Multifamily | 7.98 Acres |        |