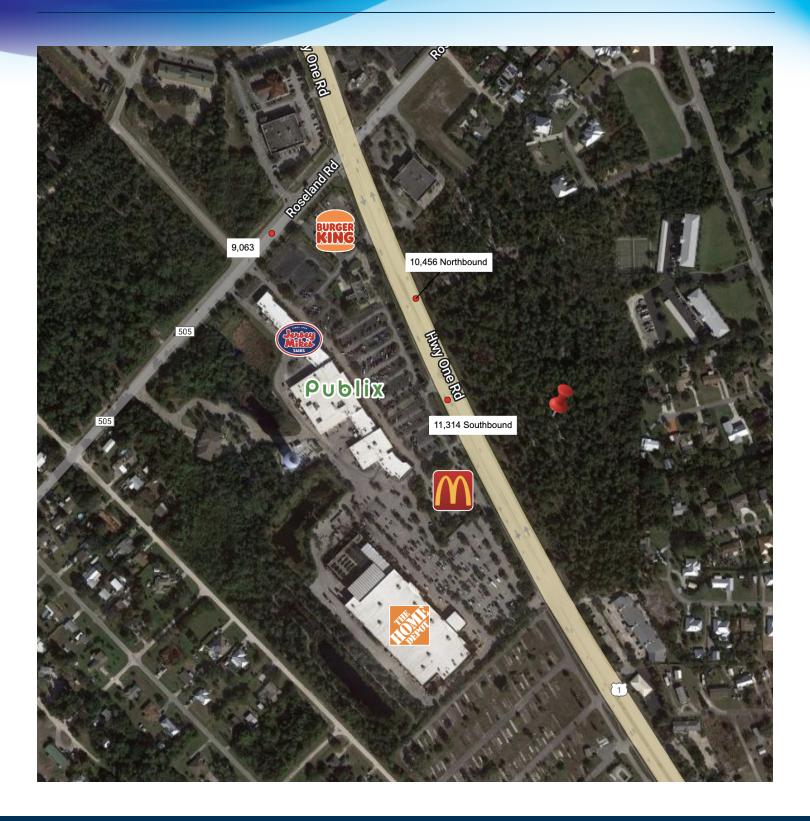

#### **LOCATION OVERVIEW**

Highway US 1 in Sebastian. Across from Publix Supermarkets

## **AERIAL**

• 13350 US Hwy I Sebastian, FL 32958

Principal 321.722.0707 XII rob@teamlbr.com Lightle Beckner Robison, Inc.

321.722.0707 • teamlbr.com 70 W. Hibiscus Blvd., Melbourne, FL 32901