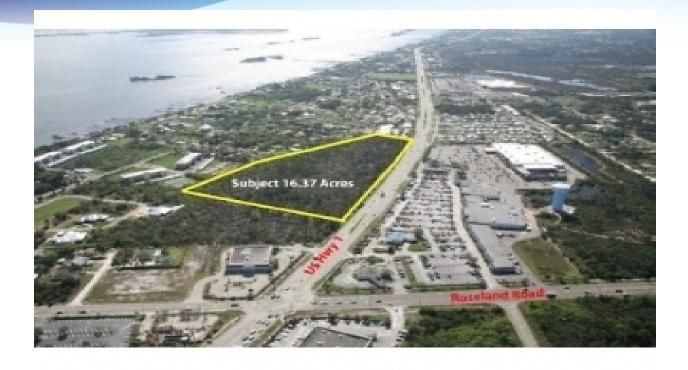

#### **PROPERTY OVERVIEW**

This vacant land is located in Sebastian, Florida in Indian River County on US Hwy 1. It is a +/- 15.85-acre (690,426 SF) parcel of commercially-zoned land.

The first phase of this commercially zoned land will be subdivided into smaller parcels that are available for purchase and are closest to US  $\,\rm I$ .

For the second phase, the developer will consider Multifamily development on the East portion of the site.

The property is well-situated, with frontage on a major commercial roadway, in an established commercial area, with proximity to major land uses, such as the Sebastian River Medical Center and Sebastian Municipal Airport.

#### **LOCATION OVERVIEW**

Highway US 1 in Sebastian. Across from Publix Supermarkets