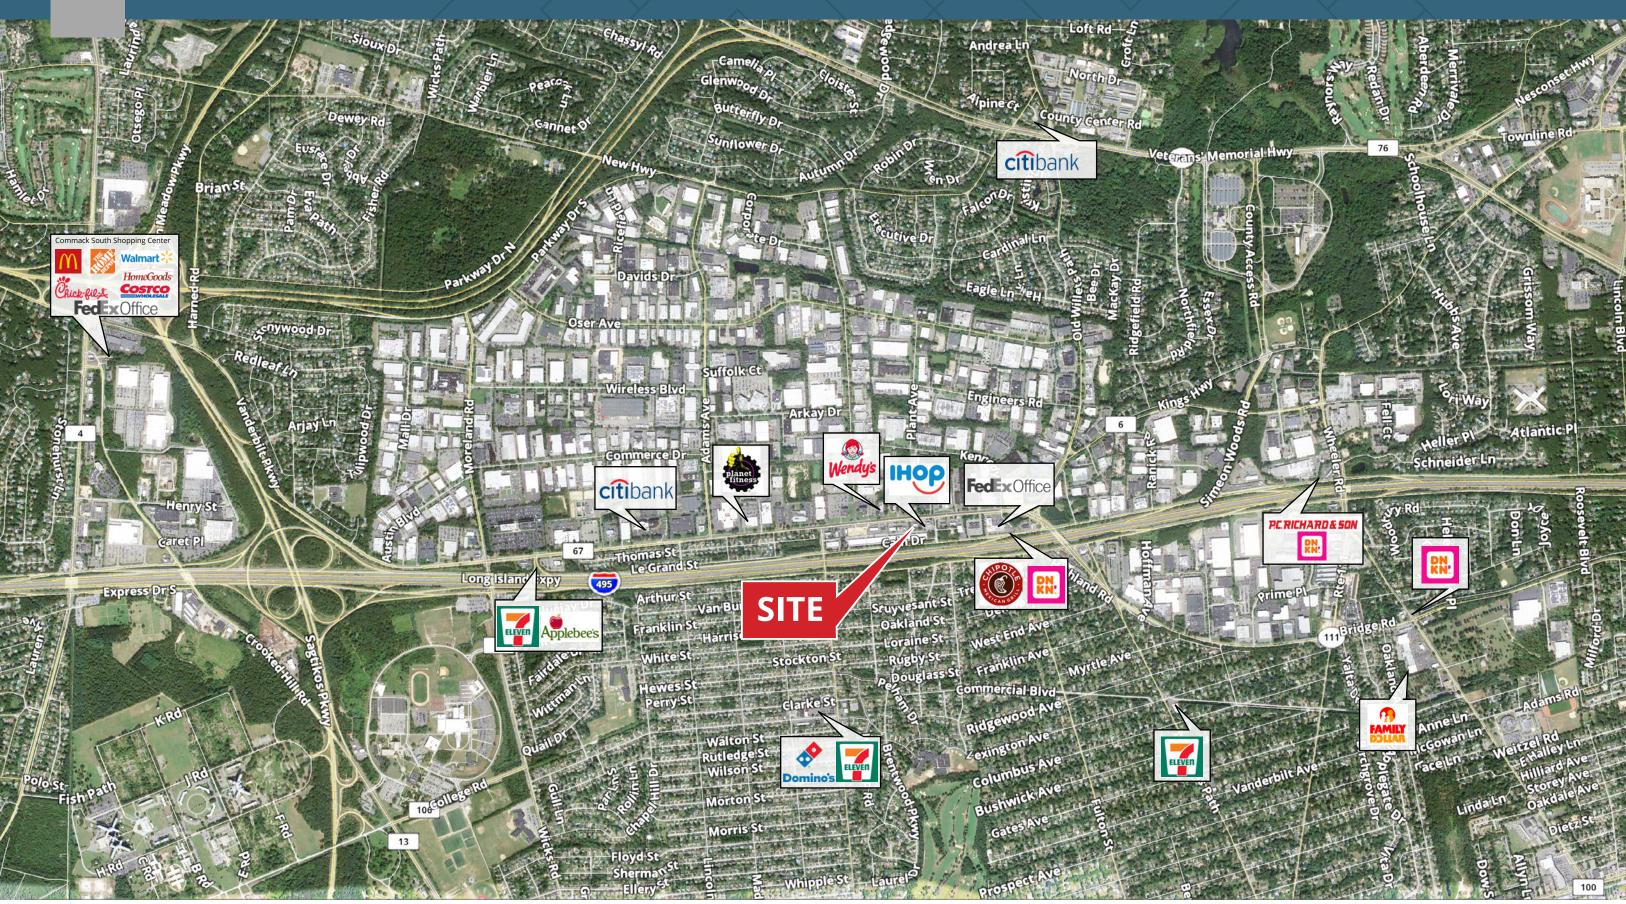

t co-tenant within immediate market

#### **NEIGHBORING TENANTS**













#### Contact

**DAN RICHMAN** 

212.710.5253 | dan.richman@srsre.com

**JON SPADAFINO** 

212.710.5257 | jon.spadafino@srsre.com



| Demographics              | 1 MILE   | 3 MILE   | 5 MILE    |
|---------------------------|----------|----------|-----------|
| Total Population          | 9,525    | 110,280  | 256,887   |
| Number of Households      | 2,278    | 28,902   | 74,219    |
| Median Household Income   | \$89,720 | \$89,949 | \$103,603 |
| Year: 2020   Source: ESRI |          |          |           |

#### FOR LEASE

# 660 Vanderbilt Motor Parkway

Hauppauge, NY 11788











#### FOR LEASE

### 660 Vanderbilt Motor Parkway



Hauppauge, NY 11788





# Hauppague, NY 660 Vanderbilt Motor Parkway