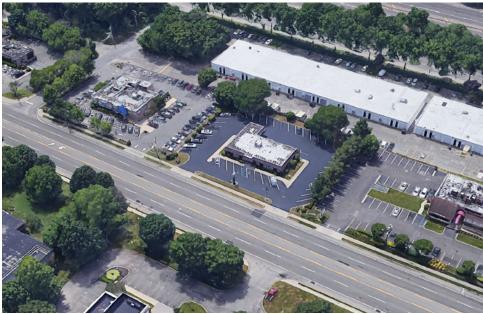

#### For Lease

3,259 SF Ground 0.74 acres (32,234 SF)

ZONE BU1

RE TAXES \$26,500 per annum

#### **Description**

- High barrier to entry, densely populated, affluent market
- Tremendous daytime and nighttime population
- Large dedicated parking lot (40 dedicated parking spaces)
- · Freestanding building with drive-thru
- Great visibility, frontage and access along major roadway
- · Excellent co-tenant within immediate market