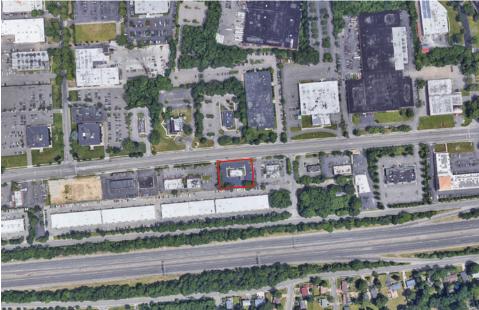

#### For Lease

3,259 SF Ground 0.74 acres (32,234 SF)

ZONE BU1

RE TAXES \$26,500 per annum

#### **Description**

- High barrier to entry, densely populated, affluent market
- Tremendous daytime and nighttime population
- Large dedicated parking lot (40 dedicated parking spaces)
- · Freestanding building with drive-thru
- Great visibility, frontage and access along major roadway
- · Excellent co-tenant within immediate market