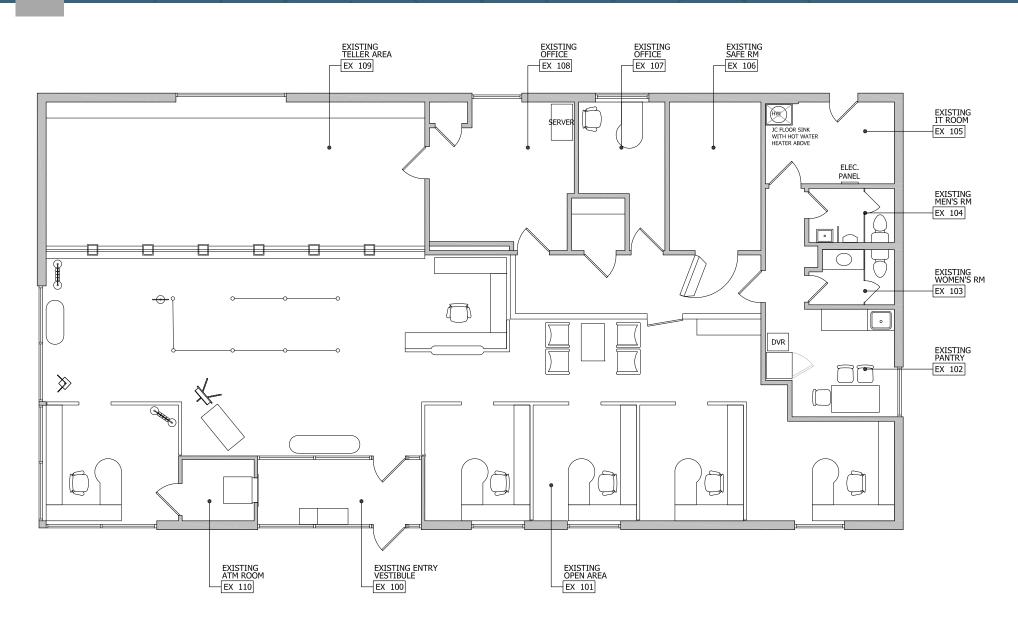

#### For Lease

3,259 SF Ground 0.74 acres (32,234 SF)

ZONE BU1

RE TAXES \$26,500 per annum