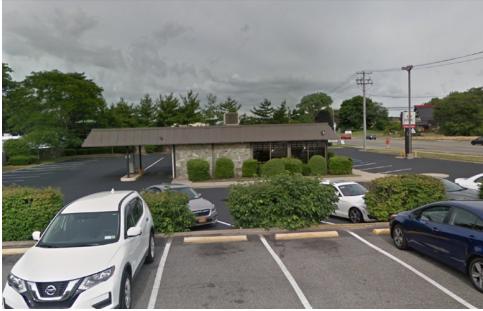

#### For Lease

3,259 SF Ground 0.74 acres (32,234 SF)

ZONE BU1

RE TAXES \$26,500 per annum

#### **Description**

- High barrier to entry, densely populated, affluent market
- Tremendous daytime and nighttime population
- Large dedicated parking lot (40 dedicated parking spaces)
- · Freestanding building with drive-thru
- Great visibility, frontage and access along major roadway
- · Excellent co-tenant within immediate market