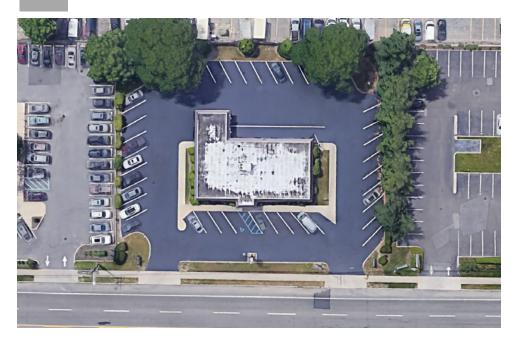

#### For Lease

3,259 SF Ground 0.74 acres (32,234 SF)

ZONE BU1

RE TAXES \$26,500 per annum

#### **Description**

- High barrier to entry, densely populated, affluent market
- Tremendous daytime and nighttime population
- Large dedicated parking lot (40 dedicated parking spaces)
- · Freestanding building with drive-thru
- Great visibility, frontage and access along major roadway
- · Excellent co-tenant within immediate market