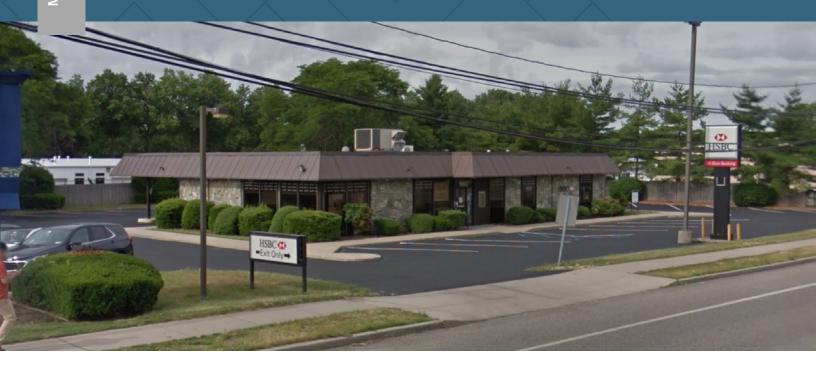

#### For Lease

3,259 SF Ground 0.74 acres (32,234 SF)

ZONE BU1

RE TAXES \$26,500 per annum

#### **Description**

- High barrier to entry, densely populated, affluent market
- Tremendous daytime and nighttime population
- Large dedicated parking lot (40 dedicated parking spaces)
- · Freestanding building with drive-thru
- Great visibility, frontage and access along major roadway
- · Excellent co-tenant within immediate market