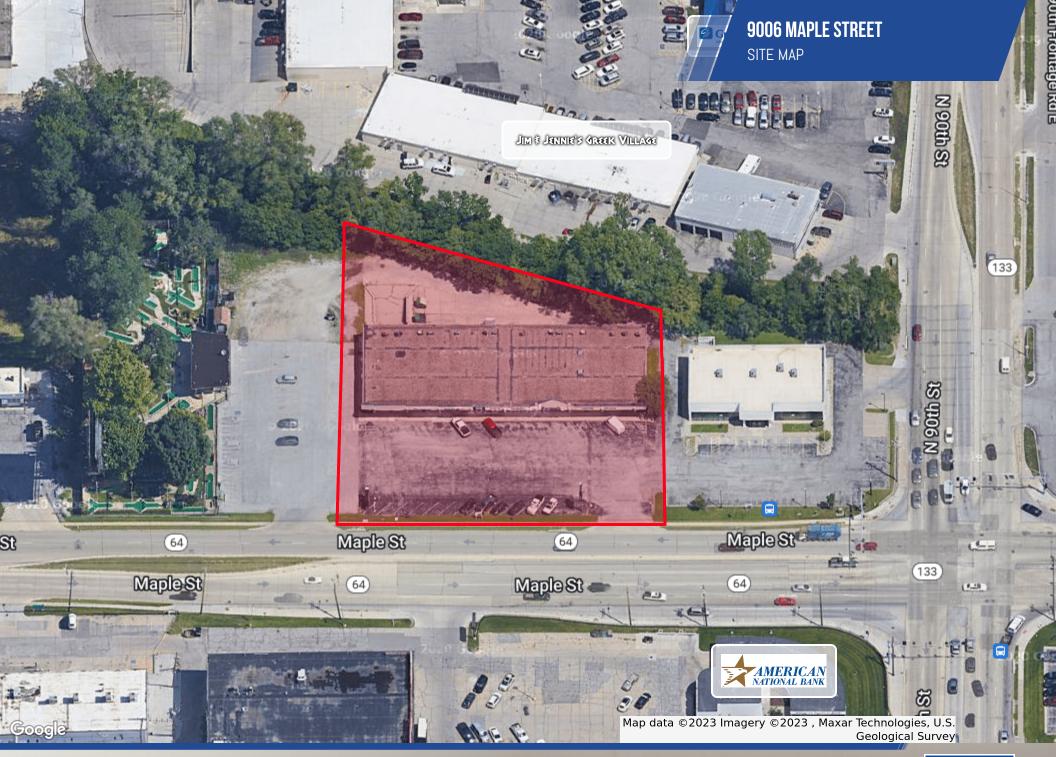

## SITE INFORMATION

| County               | Douglas             |  |
|----------------------|---------------------|--|
| Zoning               | BG-(A-1)            |  |
| Lot Size             | 1.16 Acres          |  |
| Location Description | NWC of 90th & Maple |  |