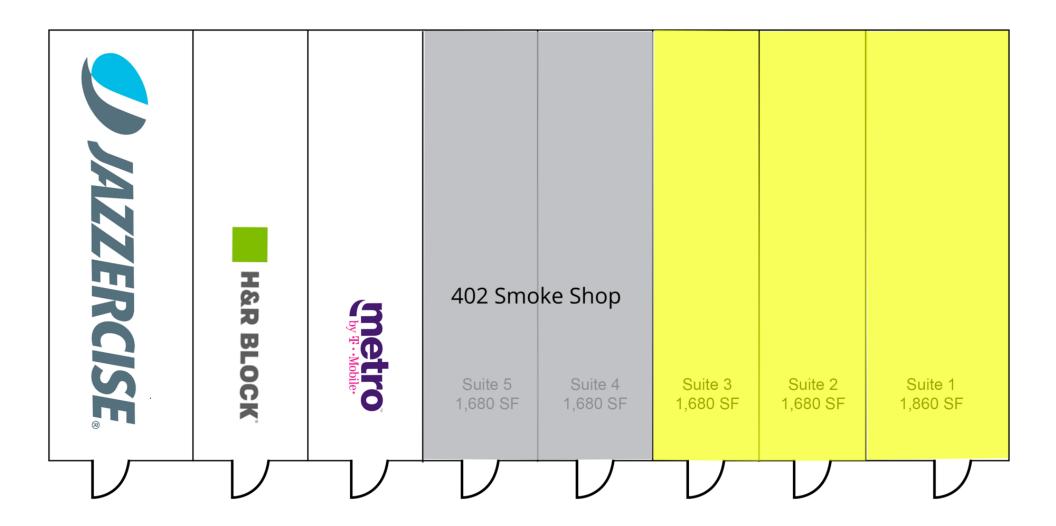

#### **AVAILABLE SPACES**

| SPACE | SIZE     | LEASE RATE          | EST. OP. EXP. | EST. TOTAL / MO. |
|-------|----------|---------------------|---------------|------------------|
| 1     | 1,860 SF | \$10.00 SF/yr (NNN) | \$4.25        | \$2,208.75       |
| 2     | 1,680 SF | \$10.00 SF/yr (NNN) | \$4.25        | \$1,995.00       |
| 3     | 1,680 SF | \$10.00 SF/yr (NNN) | \$4.25        | \$1,995.00       |

**9006 MAPLE STREET**AVAILABLE SPACES SUMMARY

LEGEND

FOR LEASE

UNAVAILABLE

Ä

| SPACE | SIZE     | LEASE RATE          | EST. OP. EXP. | EST. TOTAL / MO. |
|-------|----------|---------------------|---------------|------------------|
| 1     | 1,860 SF | \$10.00 SF/yr (NNN) | \$4.25        | -                |
| 2     | 1,680 SF | \$10.00 SF/yr (NNN) | \$4.25        | -                |
| 3     | 1,680 SF | \$10.00 SF/yr (NNN) | \$4.25        | -                |