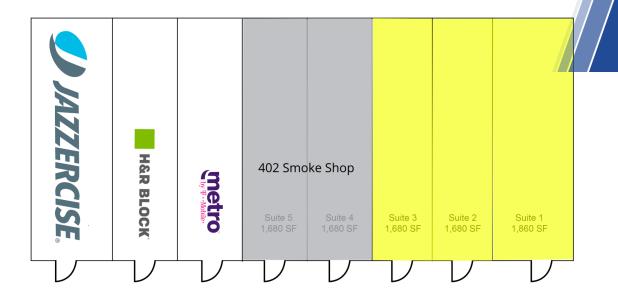

#### **AVAILABLE SPACES**

| SPACE | SIZE     | LEASE RATE          | EST. OP. EXP. | EST. TOTAL / MO. |
|-------|----------|---------------------|---------------|------------------|
| 1     | 1,860 SF | \$10.00 SF/yr (NNN) | \$4.25        | \$2,208.75       |
| 2     | 1,680 SF | \$10.00 SF/yr (NNN) | \$4.25        | \$1,995.00       |
| 3     | 1,680 SF | \$10.00 SF/yr (NNN) | \$4.25        | \$1,995.00       |

**9006 MAPLE STREET**AVAILABLE SPACES SUMMARY

LEGEND

FOR LEASE

UNAVAILABLE

Ä

| SPACE | SIZE     | LEASE RATE          | EST. OP. EXP. | EST. TOTAL / MO. |
|-------|----------|---------------------|---------------|------------------|
| 1     | 1,860 SF | \$10.00 SF/yr (NNN) | \$4.25        | -                |
| 2     | 1,680 SF | \$10.00 SF/yr (NNN) | \$4.25        | -                |
| 3     | 1,680 SF | \$10.00 SF/yr (NNN) | \$4.25        | -                |