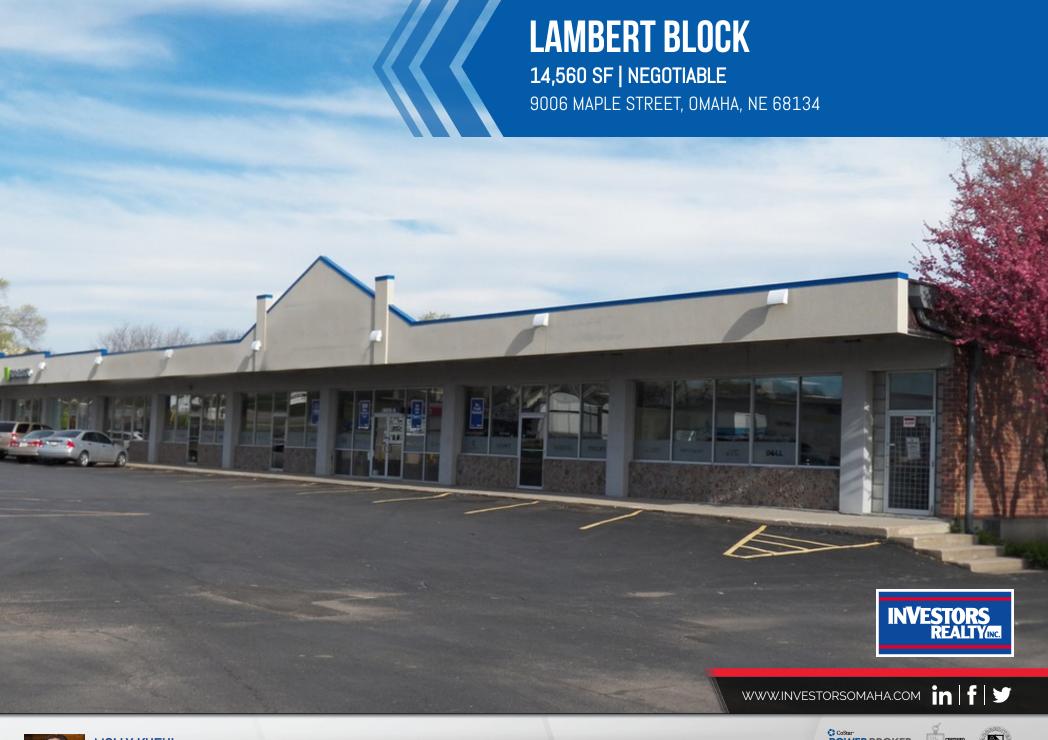

# **LAMBERT BLOCK**

9006 MAPLE STREET, OMAHA, NE 68134

#### **BUILDING INFORMATION**

| Building Size       | 14,560 SF |  |
|---------------------|-----------|--|
| Min Divisible       | SF        |  |
| Max Contiguous      | SF        |  |
| Number Of Floors    | 1         |  |
| Year Built          | 1974      |  |
| Construction Status | Existing  |  |

## SITE INFORMATION

| County               | Douglas             |  |
|----------------------|---------------------|--|
| Zoning               | BG-(A-1)            |  |
| Lot Size             | 1.16 Acres          |  |
| Location Description | NWC of 90th & Maple |  |