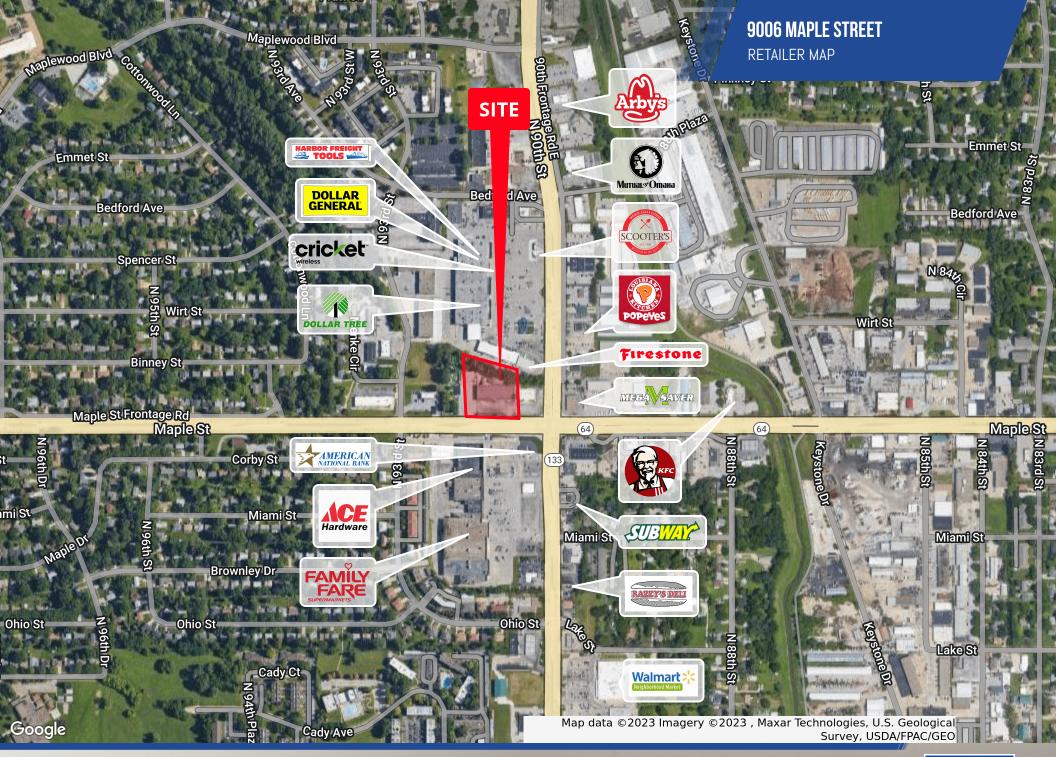

## SITE INFORMATION

| County               | Douglas             |  |
|----------------------|---------------------|--|
| Zoning               | BG-(A-1)            |  |
| Lot Size             | 1.16 Acres          |  |
| Location Description | NWC of 90th & Maple |  |

### **PARKING & TRANSPORTATION**

| Number Of Spaces | 56                    |  |
|------------------|-----------------------|--|
| Parking Type     | Surface               |  |
| Traffic Count    | 48,700 - 90th & Maple |  |