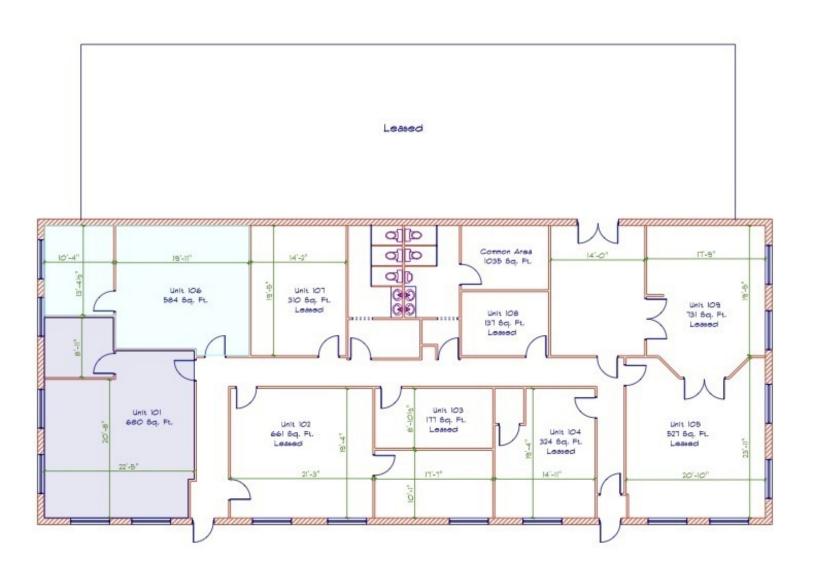

#### PROPERTY DESCRIPTION

Two executive offices available with flexible layout options. Offices range from 584 SF up to 680 SF and share common restrooms. Rental rates include all utilities.

### **OFFERING SUMMARY**

| Lease Rate:      | \$650.00 - 850.00 per<br>month (Gross) |
|------------------|----------------------------------------|
| Number of Units: | 5                                      |
| Available SF:    | 584 - 680 SF                           |
| Building Size:   | 48,450 SF                              |

#### **PROPERTY HIGHLIGHTS**

- · Rent includes all utilities
- · One and two room suites available
- Several layouts available
- New paint and carpet (2023)
- Common restrooms
- · Plenty of parking
- · High visibility location
- Close to downtown business district, industrial businesses and amenities