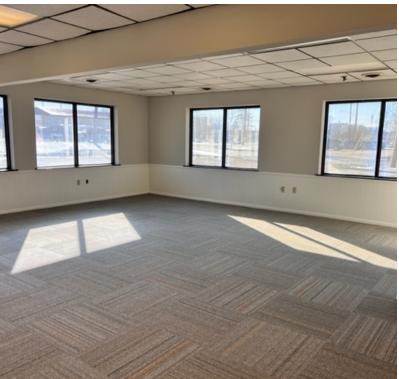

#### PROPERTY DESCRIPTION

Two executive offices available with flexible layout options. Offices range from 584 SF up to 680 SF and share common restrooms. Rental rates include all utilities.

#### **PROPERTY HIGHLIGHTS**

- · Rent includes all utilities
- · One and two room suites available
- Several layouts available
- New paint and carpet (2023)
- Common restrooms
- · Plenty of parking
- · High visibility location
- Close to downtown business district, industrial businesses and amenities