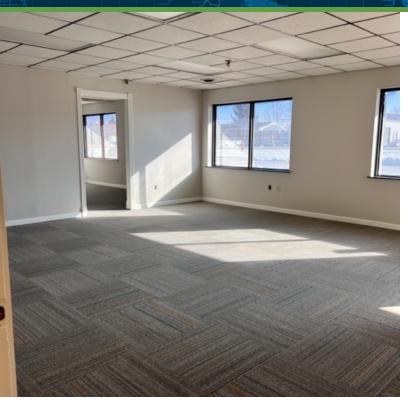

#### PROPERTY DESCRIPTION

Two executive offices available with flexible layout options. Offices range from 584 SF up to 680 SF and share common restrooms. Rental rates include all utilities.

#### **PROPERTY HIGHLIGHTS**

- · Rent includes all utilities
- · One and two room suites available
- Several layouts available
- New paint and carpet (2023)
- Common restrooms
- · Plenty of parking
- · High visibility location
- Close to downtown business district, industrial businesses and amenities