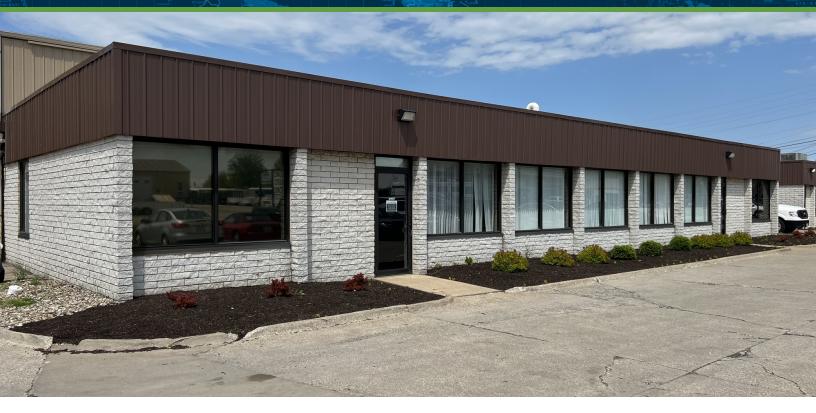

775 W. SMITH RD., MEDINA, OH 44256

Office Building

#### LOCATION DESCRIPTION

On the north side of W. Smith. 5 miles west of I-71 and SR 18

#### **BUILDING INFORMATION**

| Building Class      | В        |
|---------------------|----------|
| Tenancy             | Multiple |
| Year Built          | 1973     |
| Year Last Renovated | 2023     |