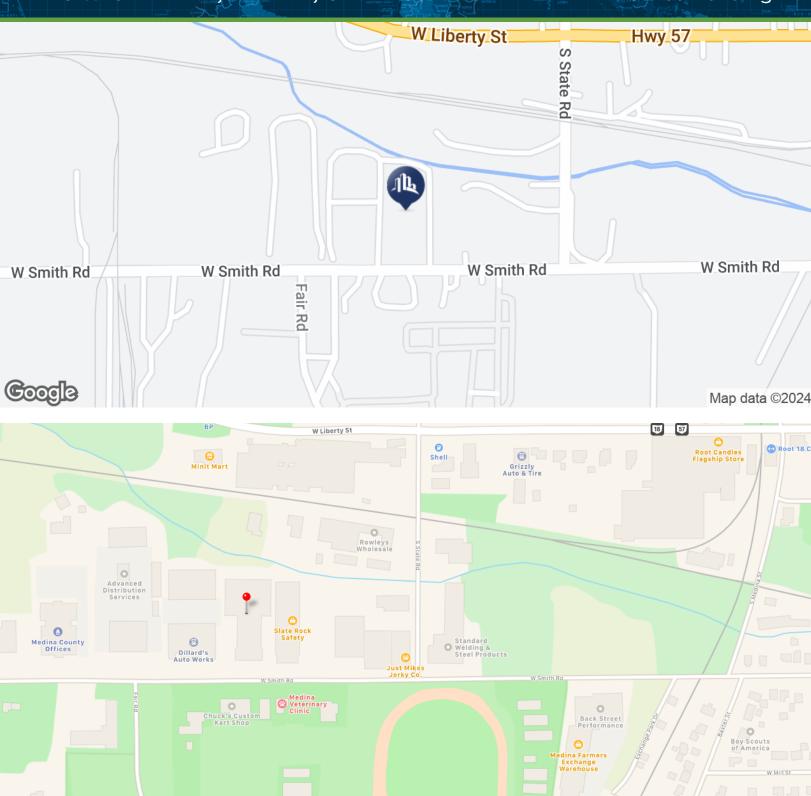

#### LOCATION DESCRIPTION

On the north side of W. Smith. 5 miles west of I-71 and SR 18

#### **LOCATION INFORMATION**

| Building Name    | 775-779 W. Smith Rd. |
|------------------|----------------------|
| Street Address   | 775 W. Smith Rd.     |
| City, State, Zip | Medina, OH 44256     |
| County           | Medina               |
| Market           | Greater Cleveland    |
| Sub-market       | Medina County        |
| Cross-Streets    | S State Rd; Lake Rd. |