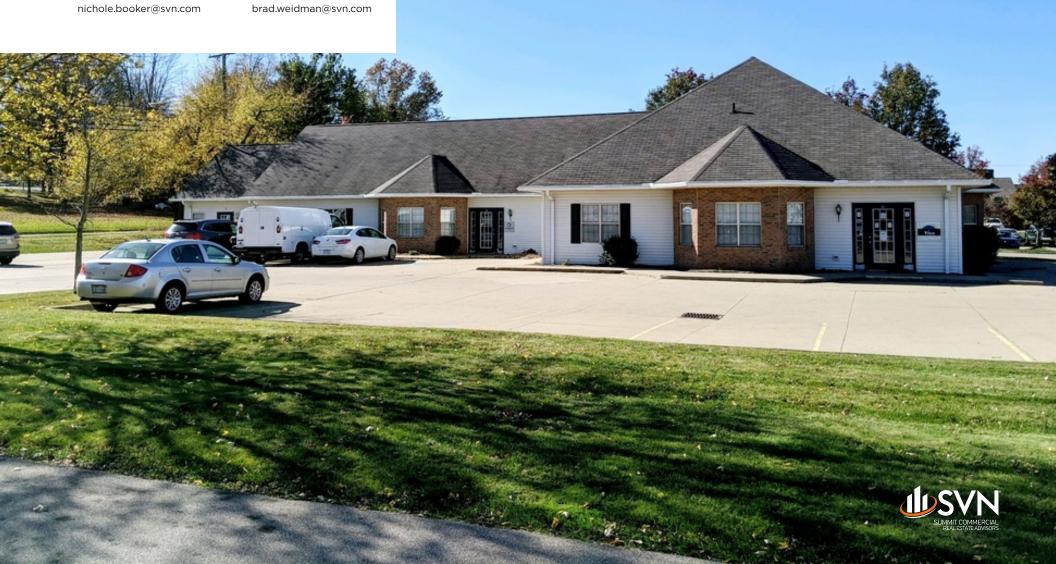

# Aurora Building

290 E. MILLTOWN RD (SR-184)

Wooster, OH 44691

#### PROPERTY OVERVIEW

The Aurora Building is located on SR-184 just east of SR-83, the area's dominant retail corridor and in close proximity to the area's major medical facilities. Spaces include retail/services, office and medical with great visibility and signage on SR-184 (E. Milltown).

#### PROPERTY HIGHLIGHTS

- Located on State Route 184 in Killbuck Township (no income tax)
- Office, medical and retail services complex
- Great visibility & monument signage
- 1 minute to Wooster Community Hospital
- 2 minutes to Cleveland Clinic Specialty & Surgery Center
- Well maintained property
- Less than 1/2 mile from retail and restaurant amenities