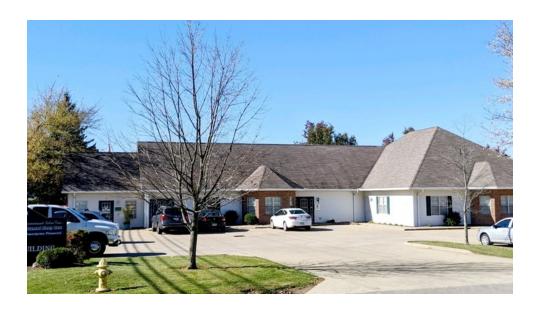

# Aurora Building

290 E. MILLTOWN RD (SR-184)

Wooster, OH 44691

#### PROPERTY OVERVIEW

The Aurora Building is located on SR-184 just east of SR-83, the area's dominant retail corridor and in close proximity to the area's major medical facilities. Spaces include retail/services, office and medical with great visibility and signage on SR-184 (E. Milltown).

#### PROPERTY HIGHLIGHTS

- Located on State Route 184 in Killbuck Township (no income tax)
- Office, medical and retail services complex
- Great visibility & monument signage
- 1 minute to Wooster Community Hospital
- 2 minutes to Cleveland Clinic Specialty & Surgery Center
- Well maintained property
- Less than 1/2 mile from retail and restaurant amenities