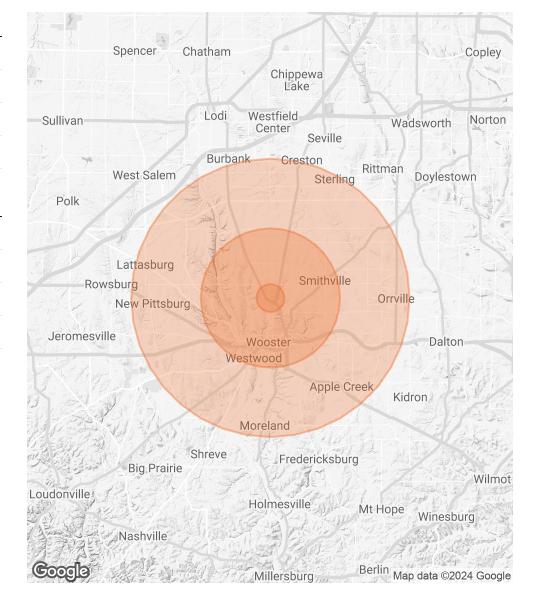

### **DEMOGRAPHICS MAP & REPORT**

| POPULATION           | 1 MILE | 5 MILES | 10 MILES |
|----------------------|--------|---------|----------|
| TOTAL POPULATION     | 1,852  | 41,473  | 75,521   |
| AVERAGE AGE          | 44.5   | 40.1    | 38.9     |
| AVERAGE AGE (MALE)   | 44.3   | 39.3    | 37.9     |
| AVERAGE AGE (FEMALE) | 43.6   | 40.7    | 39.7     |
|                      |        |         |          |

| HOUSEHOLDS & INCOME | 1 MILE   | 5 MILES   | 10 MILES  |
|---------------------|----------|-----------|-----------|
| TOTAL HOUSEHOLDS    | 808      | 16,703    | 29,112    |
| # OF PERSONS PER HH | 2.3      | 2.5       | 2.6       |
| AVERAGE HH INCOME   | \$62,827 | \$61,066  | \$60,356  |
| AVERAGE HOUSE VALUE |          | \$186,291 | \$169,968 |

<sup>\*</sup> Demographic data derived from 2020 ACS - US Census

NICHOLE BOOKER, PHD

Senior Advisor C: 330.475.5500 nichole.booker@svn.com BRAD WEIDMAN Associate Advisor C: 330.466.8550

brad.weidman@svn.com