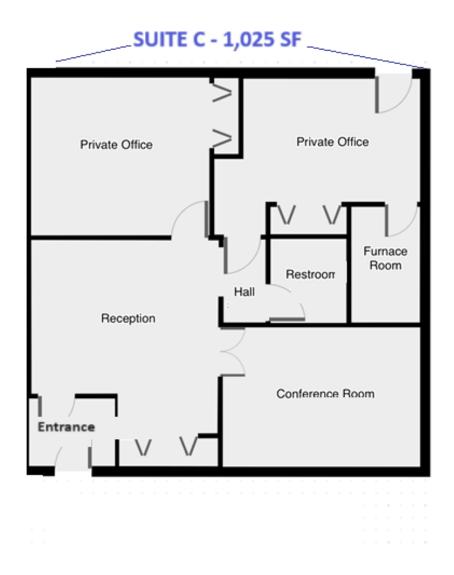

### SUITE C FLOORPLAN

NICHOLE BOOKER, PHD

Senior Advisor C: 330.475.5500 nichole.booker@svn.com BRAD WEIDMAN

Associate Advisor C: 330.466.8550 brad.weidman@svn.com

#### **OFFERING SUMMARY**

| AVAILABLE:     | 1,025 SF     |
|----------------|--------------|
| LEASE RATE:    | \$12 - 14/SF |
| BUILDING SIZE: | 4,526 SF     |
| LOT SIZE:      | 0.62 Acres   |
| RENOVATED:     | 2016/2019    |