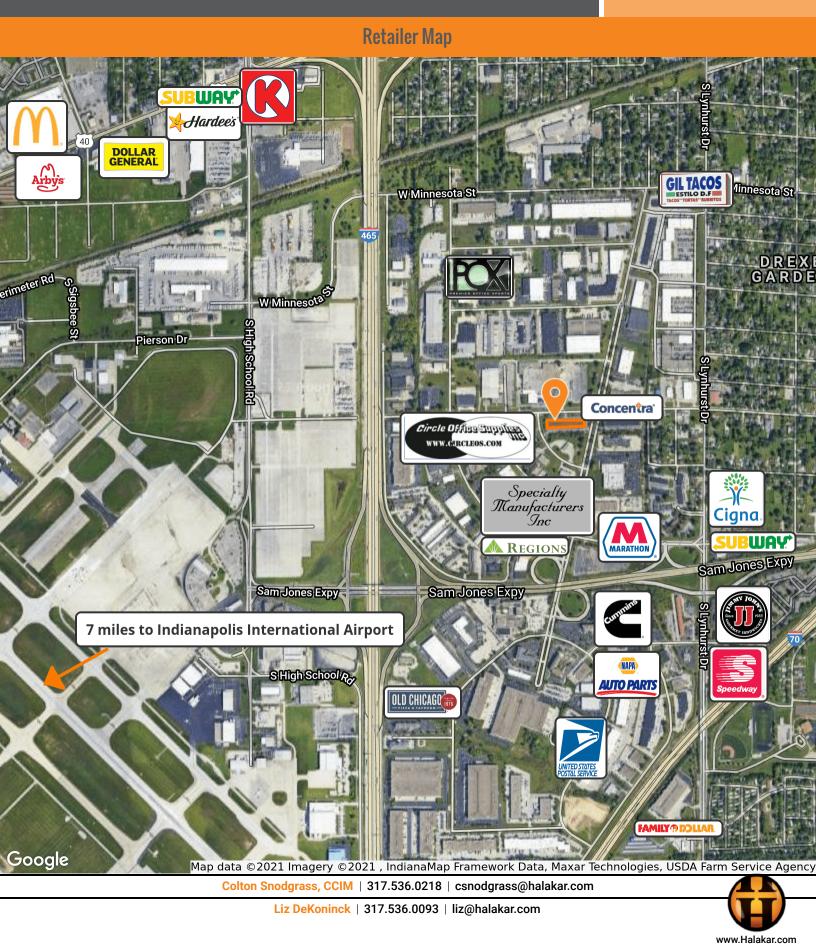

| Park Fletcher    |  |  |

#### **PROPERTY OVERVIEW**

Flex spaces in this location at Park Fletcher are appropriate for a variety of businesses. The suites have built out office space along with drive in doors to fit your needs. Call today for more information and to schedule a private tour!

| DEMOGRAPHICS      | 1 MILE   | 3 MILES  | 5 MILES  |
|-------------------|----------|----------|----------|
| Total Households  | 2,894    | 21,560   | 58,366   |
| Total Population  | 7,712    | 56,444   | 150,183  |
| Average HH Income | \$40,514 | \$42,485 | \$47,468 |



Colton Snodgrass, CCIM | 317.536.0218 | csnodgrass@halakar.com

www.Halakar.com

Liz DeKoninck | 317.536.0093 | liz@halakar.com

## Park Fletcher Building 10

5603 W Raymond St Indianapolis, IN 46241

### **FOR LEASE**