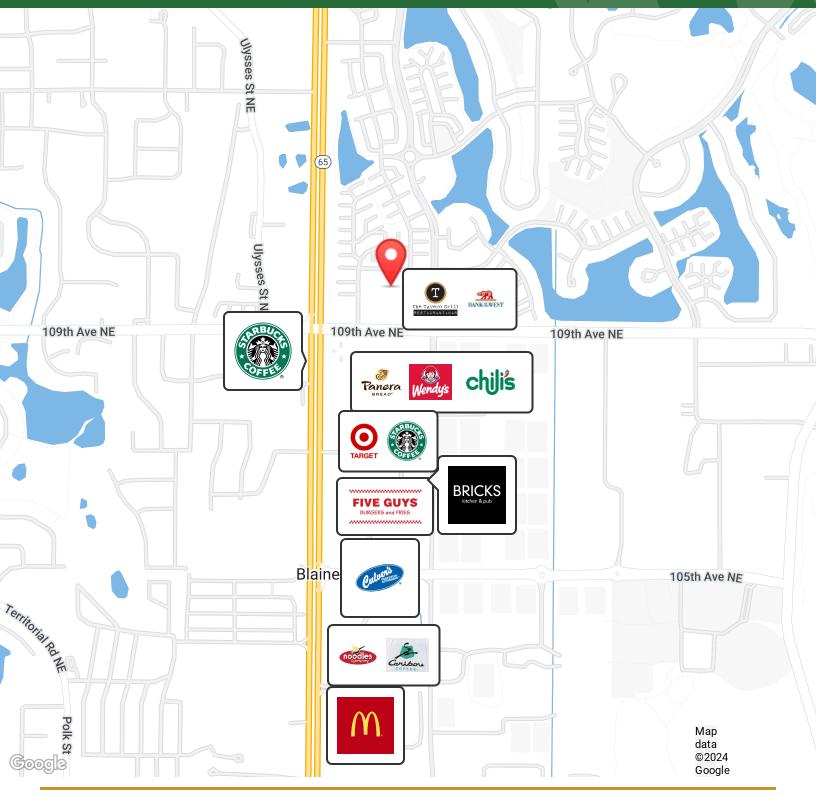

| 3 MILES  | 5 MILES  |
|-------------------|----------|----------|----------|
| Total Households  | 2,925    | 23,485   | 55,581   |
| Total Population  | 7,753    | 63,694   | 147,621  |
| Average HH Income | \$89,151 | \$79,102 | \$78,706 |



## **GAUGHAN**

DAN HEBERT Senior Vice President 651.255.5558 danhebert@gaughancompanies.com

## **SUITE 120 - 3,698 SF** 10950 CLUB WEST PKWY, BLAINE, MN 55449



## **GAUGHAN**

DAN HEBERT Senior Vice President 651.255.5558 danhebert@gaughancompanies.com

## **SUITE 170 - 4,315 SF** 10950 CLUB WEST PKWY, BLAINE, MN 55449



## **GAUGHAN**

DAN HEBERT Senior Vice President 651.255.5558 danhebert@gaughancompanies.com

### Vibrant Retail Center with Space Available

### **Club West Plaza**

## RETAILER MAP 10950 CLUB WEST PKWY, BLAINE, MN 55449



## **GAUGHAN**

#### DAN HEBERT

Senior Vice President 651.255.5558 danhebert@gaughancompanies.com

#### **DEMOGRAPHICS MAP & REPORT**

# 10950 CLUB WEST PKWY, BLAINE, MN 55449



| POPULATION           | 1 MILE    | 3 MILES   | 5 MILES   |
|----------------------|-----------|-----------|-----------|
| Total Population     | 7,753     | 63,694    | 147,621   |
| Average Age          | 33.9      | 35.1      | 36.4      |
| Average Age (Male)   | 32.1      | 34.2      | 35.7      |
| Average Age (Female) | 35.4      | 36.1      | 37.1      |
| HOUSEHOLDS & INCOME  | 1 MILE    | 3 MILES   | 5 MILES   |
| Total Households     | 2,925     | 23,485    | 55,581    |
| # of Persons per HH  | 2.7       | 2.7       | 2.7       |
| Average HH Income    | \$89,151  | \$79,102  | \$78,706  |
| Averag