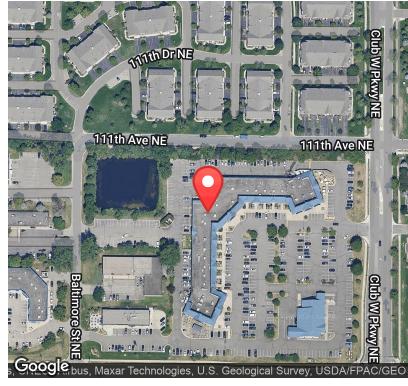

### **Club West Plaza**

## **4000 SF AVAILABLE UPON INQUIRY** 10950 CLUB WEST PKWY, BLAINE, MN 55449

#### **PROPERTY DESCRIPTION**

Retail Space For Lease in Vibrant Retail Center.

#### **PROPERTY HIGHLIGHTS**

- Fully Built Out spaces available with a wide variety of uses, square footage ranging from 1,632 to 4,315 SF
- Conveniently located off of Hwy 65 & 109th St.
- Surrounding Community includes TPC, Super Target, Schwann's Arena, Blaine National Sports Center
- 2024 CAM/Taxes: \$13.35