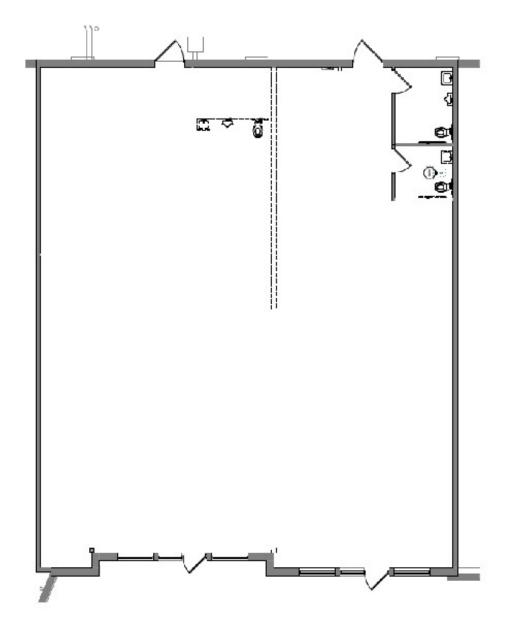

l Space For Lease in Vibrant Retail Center.

#### **PROPERTY HIGHLIGHTS**

- Fully Built Out spaces available with a wide variety of uses, square footage ranging from 1,632 to 4,315 SF
- Conveniently located off of Hwy 65 & 109th St.
- Surrounding Community includes TPC, Super Target, Schwann's Arena, Blaine National Sports Center
- 2024 CAM/Taxes: \$13.35

| DEMOGRAPHICS      | 1 MILE   | 3 MILES  | 5 MILES  |
|-------------------|----------|----------|----------|
| Total Households  | 2,925    | 23,485   | 55,581   |
| Total Population  | 7,753    | 63,694   | 147,621  |
| Average HH Income | \$89,151 | \$79,102 | \$78,706 |



## **GAUGHAN**

DAN HEBERT Senior Vice President 651.255.5558 danhebert@gaughancompanies.com

## **SUITE 120 - 3,698 SF** 10950 CLUB WEST PKWY, BLAINE, MN 55449



## **GAUGHAN**

DAN HEBERT Senior Vice President 651.255.5558 danhebert@gaughancompanies.com

## **SUITE 170 - 4,315 SF** 10950 CLUB WEST PKWY, BLAINE, MN 55449



## **GAUGHAN**

DAN HEBERT Senior Vice President 651.255.5558 danhebert@gaughancompanies.com

### Vibrant Retail Center with Space Available

### **Club West Plaza**

## RETAILER MAP 10950 CLUB WEST PKWY, BLAINE, MN 55449



## **GAUGHAN**

#### DAN HEBERT

Senior Vice President 651.255.5558 danhebert@gaughancompanies.com

#### **DEMOGRAPHICS MAP & REPORT**

# 10950 CLUB WEST PKWY, BLAINE, MN 55449



| POPULATION           | 1 MILE    | 3 MILES   | 5 MILES   |
|----------------------|-----------|-----------|-----------|
| Total Population     | 7,753     | 63,694    | 147,621   |
| Average Age          | 33.9      | 35.1