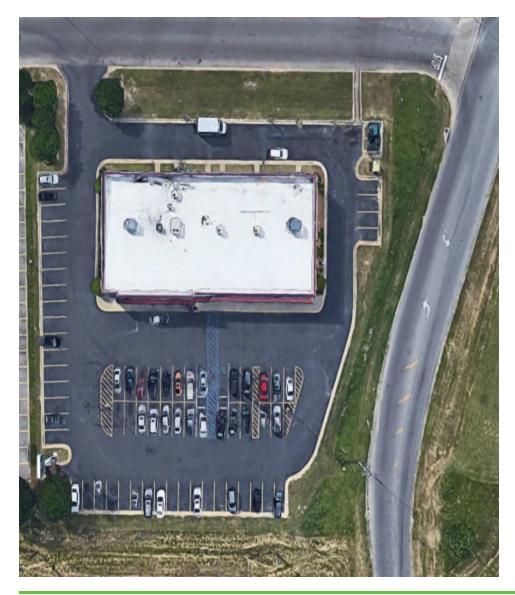

### **LEGEND**

Available

Leased

### **AVAILABLE SPACES**

| SUITE               | TENANT    | SIZE     | TYPE | RATE          | DESCRIPTION  |
|---------------------|-----------|----------|------|---------------|--------------|
| 3889 Eastern Blvd   | Available | 2,500 SF | NNN  | Contact Agent | End Unit     |
| 3891B Eastern Blvd. | Available | 1,200 SF | NNN  | Contact Agent | In-line Unit |