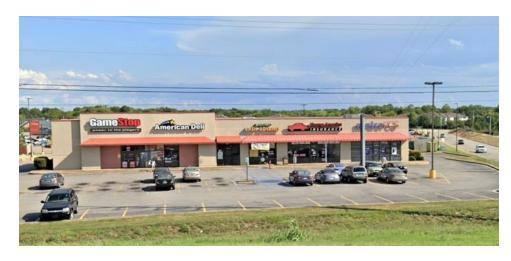

# MONTGOMERY COMMONS

## 3889-3897 EASTERN BLVD., MONTGOMERY, AL 36116

#### PROPERTY HIGHLIGHTS

- Excellent visibility and easy access to this great retail location.
- On-site Parking For Customers & Employees
- Area Retail Draws: LongHorn, Walmart w/ Fuel Station, Ashley Stewart, Shoe City, Stivers Ford, Badcock & More
- Across from the National Ranked Loveless Academic Magnet Program High School (Lamp) & Trenholm State Community College
- Over 3,500 Apartments within a 1-mile radius

- Eastern Blvd. Average Traffic Counts 38,710± ADT
- 0.7± Miles from Troy Hwy/Hwy 231 Average Traffic Counts 40,000± ADT
- 2.8± Miles from I-85
- 6.1± Miles from I-65