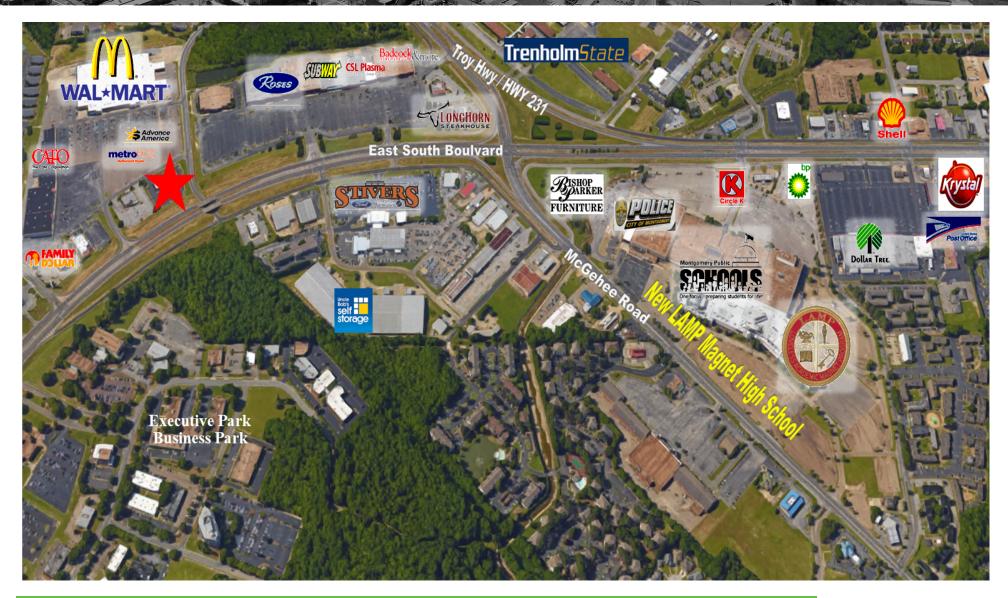

#### PROPERTY HIGHLIGHTS

- Excellent visibility and easy access to this great retail location.
- On-site Parking For Customers & Employees
- Area Retail Draws: LongHorn, Walmart w/ Fuel Station, Ashley Stewart, Shoe City, Stivers Ford, Badcock & More
- Across from the National Ranked Loveless Academic Magnet Program High School (Lamp) & Trenholm State Community College
- Over 3,500 Apartments within a 1-mile radius

- Eastern Blvd. Average Traffic Counts 38,710± ADT
- 0.7± Miles from Troy Hwy/Hwy 231 Average Traffic Counts 40,000± ADT
- 2.8± Miles from I-85
- 6.1± Miles from I-65