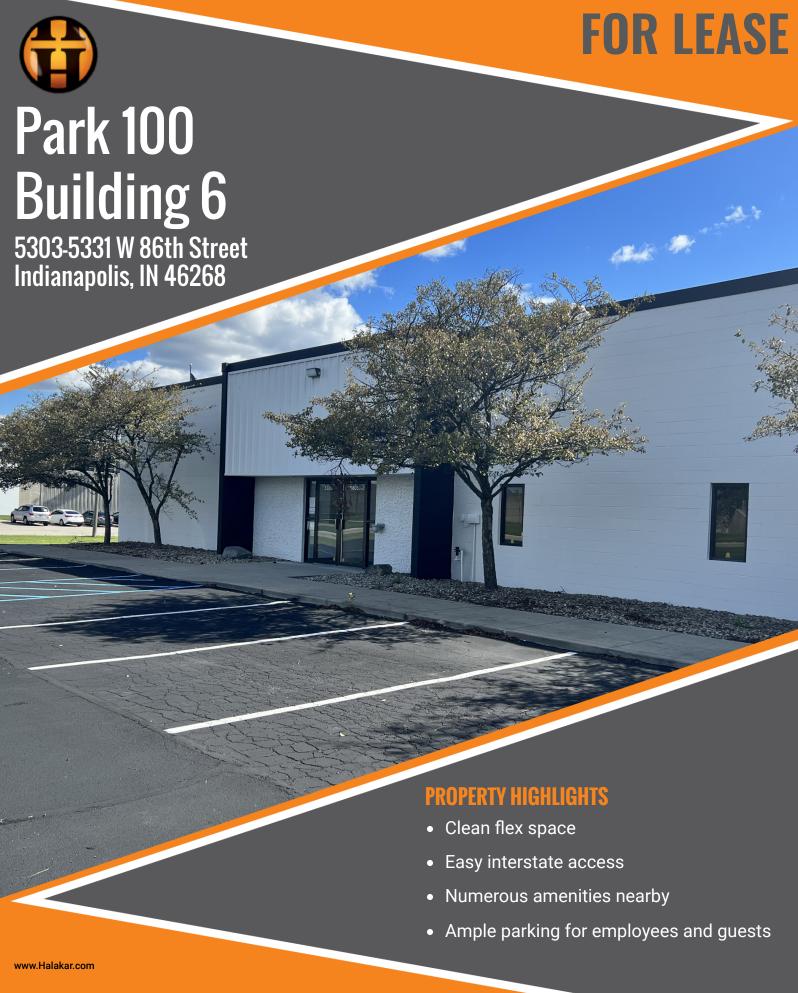

# Park 100 Building 6

5303-5331 W 86th Street Indianapolis, IN 46268

## **FOR LEASE**

### **CLEAN FLEX SPACE AVAILABLE**

### **PROPERTY OVERVIEW**

Flex spaces in this location at Park 100 are appropriate for a variety of businesses. The suites have built out office space along with docks and drive-in doors to fit your needs. The property provides ample parking, easy interstate access and numerous amenities nearby. Call today for more details!