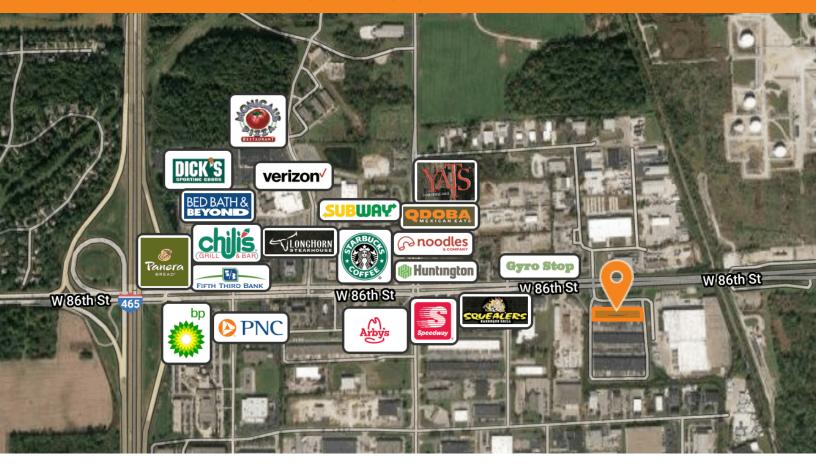

### **PROPERTY OVERVIEW**

Flex spaces in this location at Park 100 are appropriate for a variety of businesses. The suites have built out office space along with docks and drive-in doors to fit your needs. The property provides ample parking, easy interstate access and numerous amenities nearby. Call today for more details!