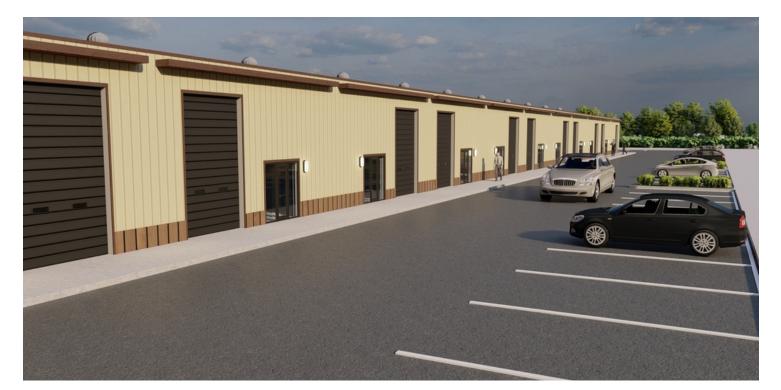

820 South Fry Road Katy, TX 77450 **PROPERTY OVERVIEW** 

New construction Office/Warehouse available on 5th st in Katy, TX. Divisible by 1,500sf Office/Restroom with each space; Office space - 250sf Retail style frontage Eave Height: +/- 18' No CAM