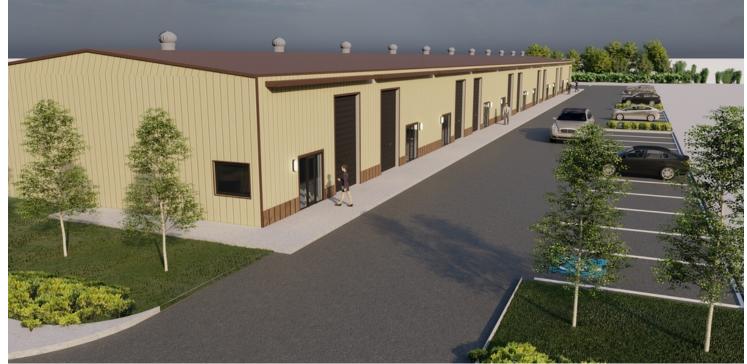

820 South Fry Road Katy, TX 77450 **PROPERTY OVERVIEW** 

New construction Office/Warehouse available on 5th st in Katy, TX. Divisible by 1,500sf Office/Restroom with each space; Office space - 250sf Retail style frontage Eave Height: +/- 18' No CAM