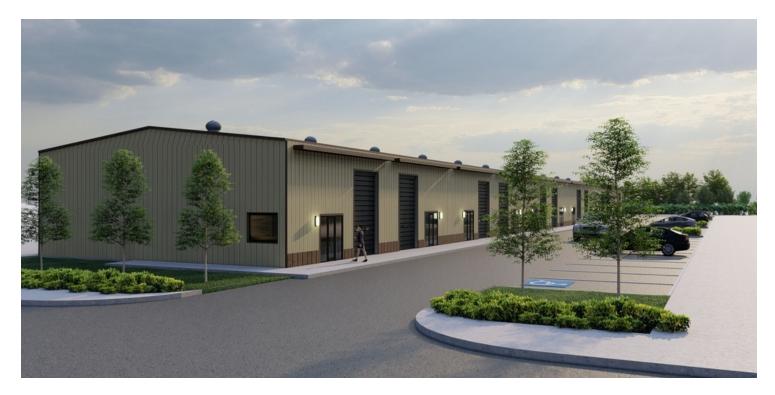

820 South Fry Road Katy, TX 77450 **PROPERTY OVERVIEW** 

New construction Office/Warehouse available on 5th st in Katy, TX. Divisible by 1,500sf Office/Restroom with each space; Office space - 250sf Retail style frontage Eave Height: +/- 18' No CAM