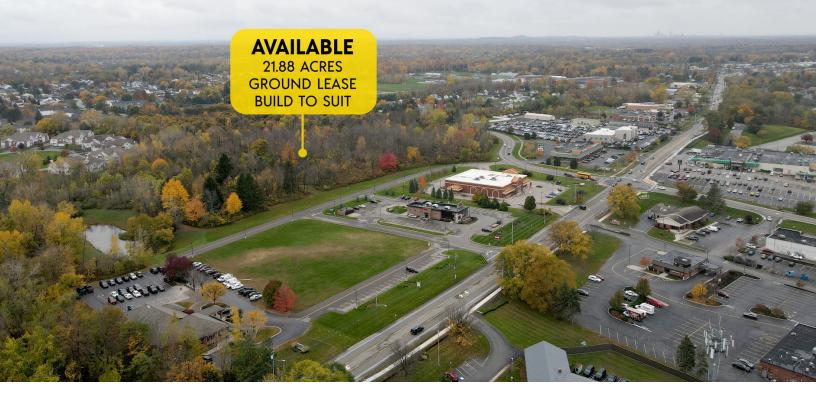

#### **PROPERTY DESCRIPTION**

Large, sub-divisible land lot available for Ground Lease or Build to Suit, with access from Ridge Road and Shoecraft Road. Location within Webster's retail corridor provides for multiple uses, including restaurants, medical offices, professional office space, and standard retail concepts.

#### **PROPERTY HIGHLIGHTS**

- · Ground Lease/Build to Suit
- Sub-divisible
- Multiple uses possible
- · Great for Medical, Retail, Professional Offices

| SPACES         | LEASE RATE | SIZE (SF) |
|----------------|------------|-----------|
| Available Land | Negotiable | 953,092   |