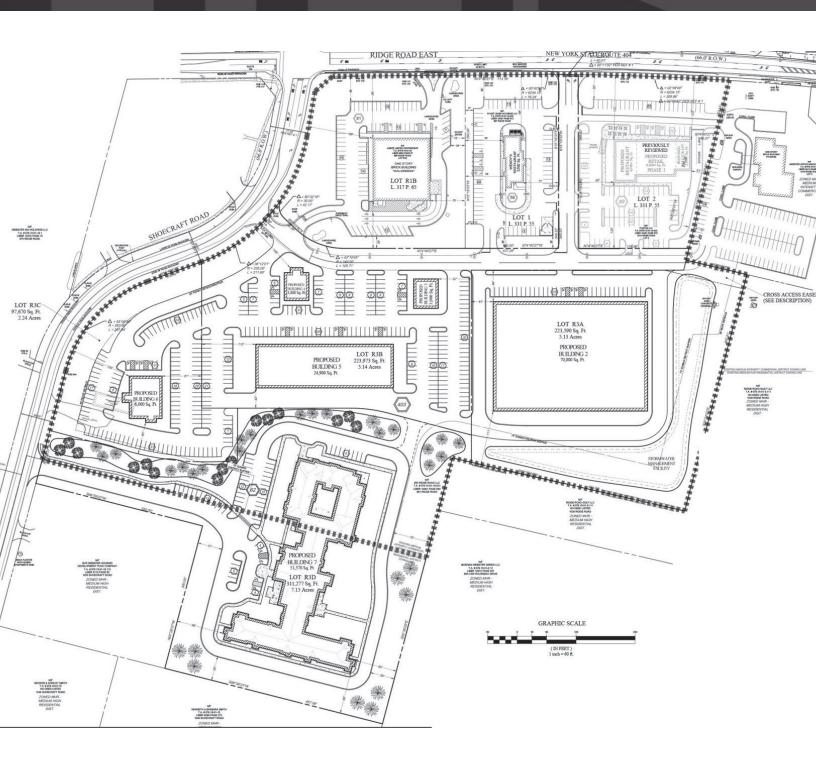

#### Concept site plan

991 Ridge Road Webster, NY 14580

| # 0       | F LOTS | -   TOTAL LOT SIZE 1.86 - 1  | 9.9 ACRES   -   | TOTAL LOT PI | RICE -     | BEST U | SE -   |
|-----------|--------|------------------------------|-----------------|--------------|------------|--------|--------|
| STATUS    | LOT #  | ADDRESS                      | APN             | SUB-TYPE     | SIZE       | PRICE  | ZONING |
| Available | 1      | 1013 Ridge Rd Webster, 14580 | 079.15-1-16.003 | Retail       | 1.86 Acres | N/A    |        |
| Available | 2      | 991 Ridge Rd Webster, 14580  | 079.15-1-16.001 | Retail       | 19.9 Acres | N/A    |        |