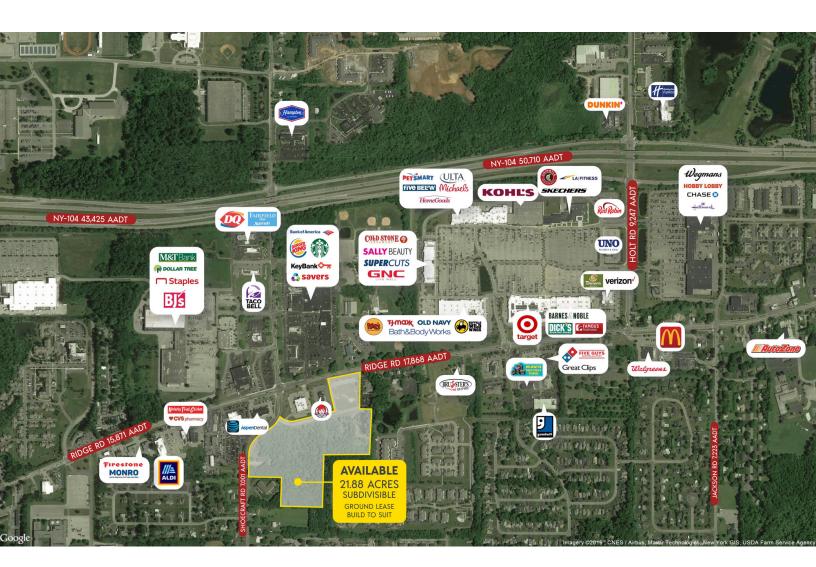

#### LOCATION DESCRIPTION

Large land land lot located just south of the corner of Shoecraft Road/Hard Road and Ridge Road in the town of Webster. Webster is a suburb in the northeast corner of the Rochester MSA. This site sits in a growing retail corridor that runs between Ridge Road and NY-104 in Webster. There are multiple national retailers in area, including (but not limited to) Wegmans, Lowes, Hobby Lobby, Starbucks, Walgreens, Wendy's, HomeGoods, Burger King, TJ Maxx, Red Robin, Uno, Panera, Barnes & Noble, Kohls, Michaels, and Dick's Sporting Goods.

#### **PROPERTY HIGHLIGHTS**

- · Ground Lease/Build to Suit
- Sub-divisible
- Multiple uses possible
- · Great for Medical, Retail, Professional Offices

| SPACES         | LEASE RATE | SIZE (SF) |
|----------------|------------|-----------|
| Available Land | Negotiable | 953,092   |