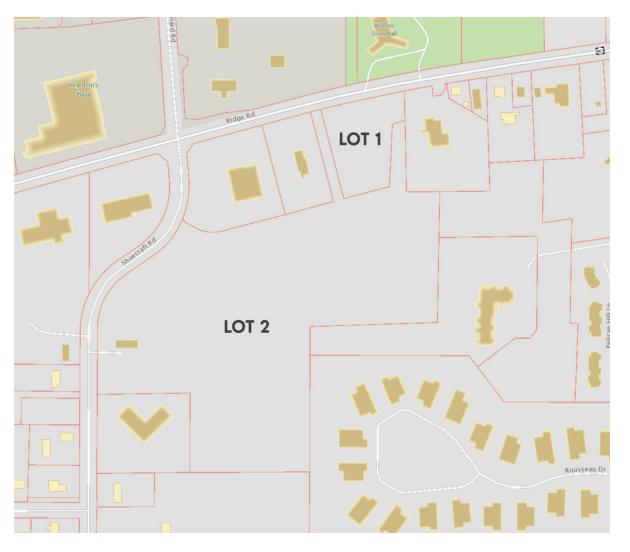

#### Concept site plan

991 Ridge Road Webster, NY 14580

| # 0       | F LOTS | -   TOTAL LOT SIZE 1.86 - 1  | 9.9 ACRES   -   | TOTAL LOT PI | RICE -     | BEST U | SE -   |
|-----------|--------|------------------------------|-----------------|--------------|------------|--------|--------|
| STATUS    | LOT #  | ADDRESS                      | APN             | SUB-TYPE     | SIZE       | PRICE  | ZONING |
| Available | 1      | 1013 Ridge Rd Webster, 14580 | 079.15-1-16.003 | Retail       | 1.86 Acres | N/A    |        |
| Available | 2      | 991 Ridge Rd Webster, 14580  | 079.15-1-16.001 | Retail       | 19.9 Acres | N/A    |        |