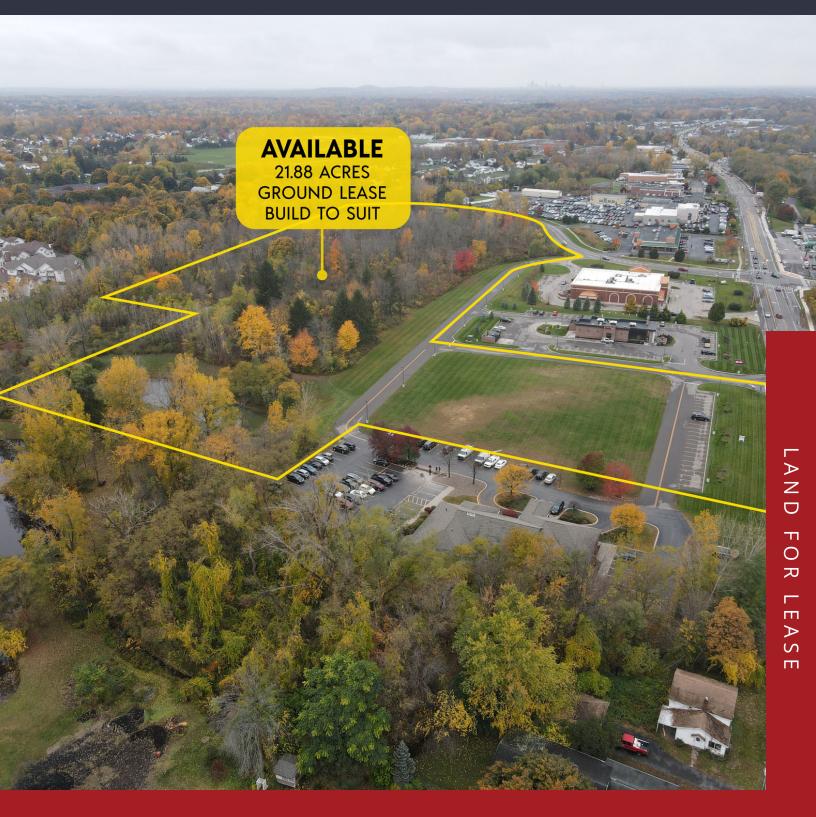

#### **PROPERTY DESCRIPTION**

Large, sub-divisible land lot available for Ground Lease or Build to Suit, with access from Ridge Road and Shoecraft Road. Location within Webster's retail corridor provides for multiple uses, including restaurants, medical offices, professional office space, and standard retail concepts.

#### **PROPERTY HIGHLIGHTS**

- · Ground Lease/Build to Suit
- Sub-divisible
- Multiple uses possible
- · Great for Medical, Retail, Professional Offices

| SPACES         | LEASE RATE | SIZE (SF) |
|----------------|------------|-----------|
| Available Land | Negotiable | 953,092   |