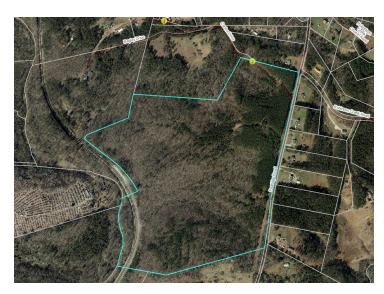

#### **PROPERTY OVERVIEW**

This sale includes 116.18-acres located in Bostic, NC. Very buildable, gently rolling land has 2,376 feet of frontage on Pea Ridge road. Property has access to city water and is located within 3 miles of Forest City to the south. Pea Ridge Road is a state maintained road.

#### **PROPERTY HIGHLIGHTS**

- 116.18-acres located 3-miles north of Forest City
- 2,376 frontage feet on Pea Ridge Road
- Located on state maintained road
- 1,500 cars per day exposure
- Access to city water