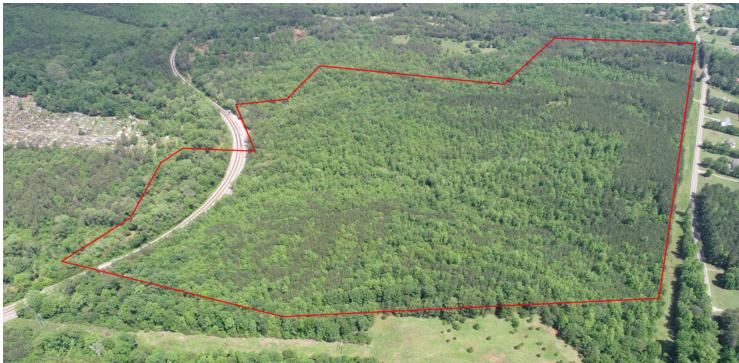

18 Acres |
| Price / Acre:  | \$5,810      |
| Zoning:        | Open Use     |
| Market:        | Bostic       |
| Submarket:     | Logan Store  |
| Traffic Count: | 1,500        |

#### **PROPERTY OVERVIEW**

This sale includes 116.18-acres located in Bostic, NC. Very buildable, gently rolling land has 2,376 feet of frontage on Pea Ridge road. Property has access to city water and is located within 3 miles of Forest City to the south. Pea Ridge Road is a state maintained road.

#### **PROPERTY HIGHLIGHTS**

- 116.18-acres located 3-miles north of Forest City
- 2,376 frontage feet on Pea Ridge Road
- Located on state maintained road
- 1,500 cars per day exposure
- Access to city water

#### **Kevin Jennings**

Broker-In-Charge 828.275.2346 kevin@phoenixcre.us



# **ADDITIONAL PHOTOS**





### **Kevin Jennings**

Broker-In-Charge 828.275.2346 kevin@phoenixcre.us