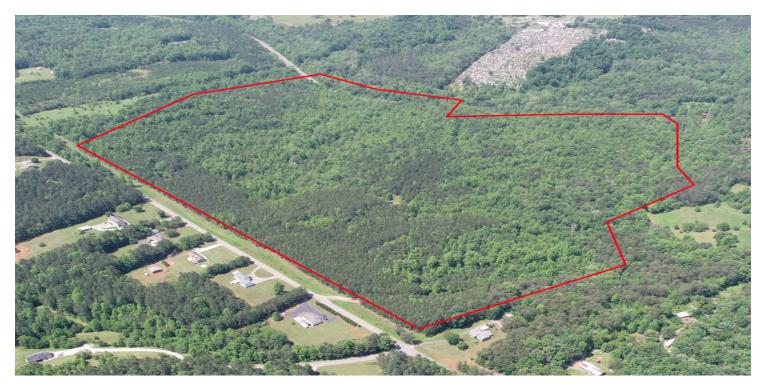

6.18 Acres |
| Price / Acre:  | \$5,810      |
| Zoning:        | Open Use     |
| Market:        | Bostic       |
| Submarket:     | Logan Store  |
| Traffic Count: | 1,500        |

#### **PROPERTY OVERVIEW**

This sale includes 116.18-acres located in Bostic, NC. Very buildable, gently rolling land has 2,376 feet of frontage on Pea Ridge road. Property has access to city water and is located within 3 miles of Forest City to the south. Pea Ridge Road is a state maintained road.

#### **PROPERTY HIGHLIGHTS**

- 116.18-acres located 3-miles north of Forest City
- 2,376 frontage feet on Pea Ridge Road
- Located on state maintained road
- 1,500 cars per day exposure
- Access to city water

#### **Kevin Jennings**

Broker-In-Charge 828.275.2346 kevin@phoenixcre.us



# **ADDITIONAL PHOTOS**





### **Kevin Jennings**

Broker-In-Charge 828.275.2346 kevin@phoenixcre.us