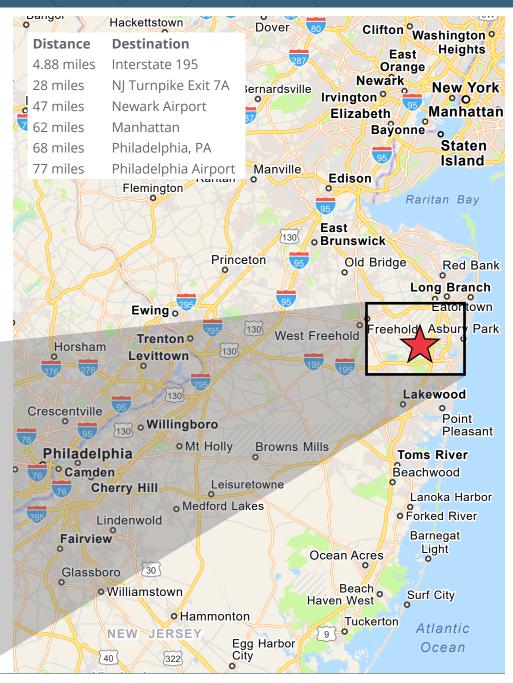

## 8.6 Acres in Wall, NJ - Highway 34 & Belmar Blvd

SRS Real Estate Partners

1615 Highway 34 | Wall, NJ 07727