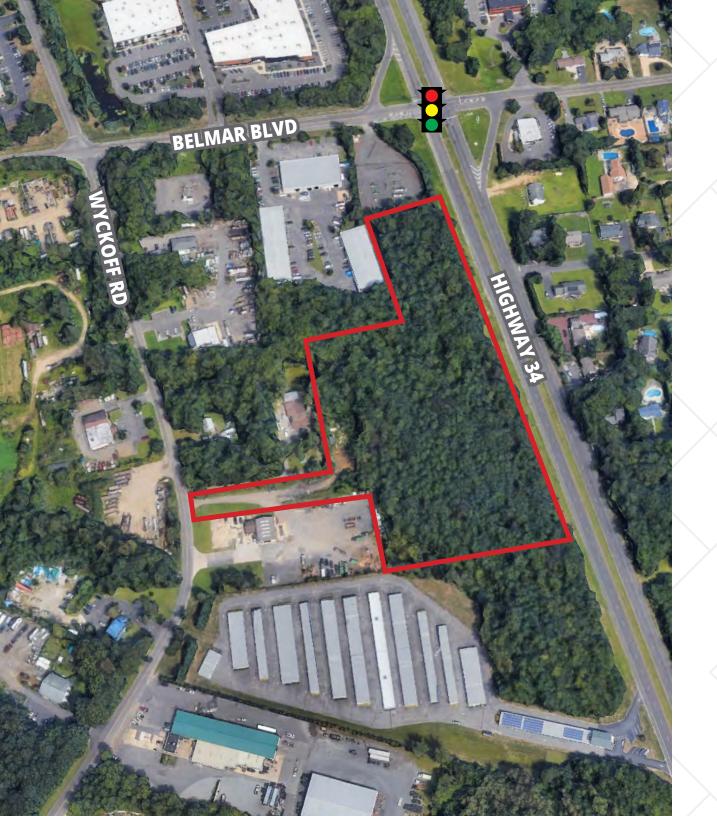

## 8.6 Acres in Wall, NJ - Highway 34 & Belmar Blvd

SRS Real Estate Partners

1615 Highway 34 | Wall, NJ 07727

### **Description**

- · Prime 8.6 Acres on Route 34 South
- Fully approved mixed use development with flex expansion opportunity on site
- Nearly 1,000 feet of frontage
- 50 foot wide access easement to Wyckoff Road