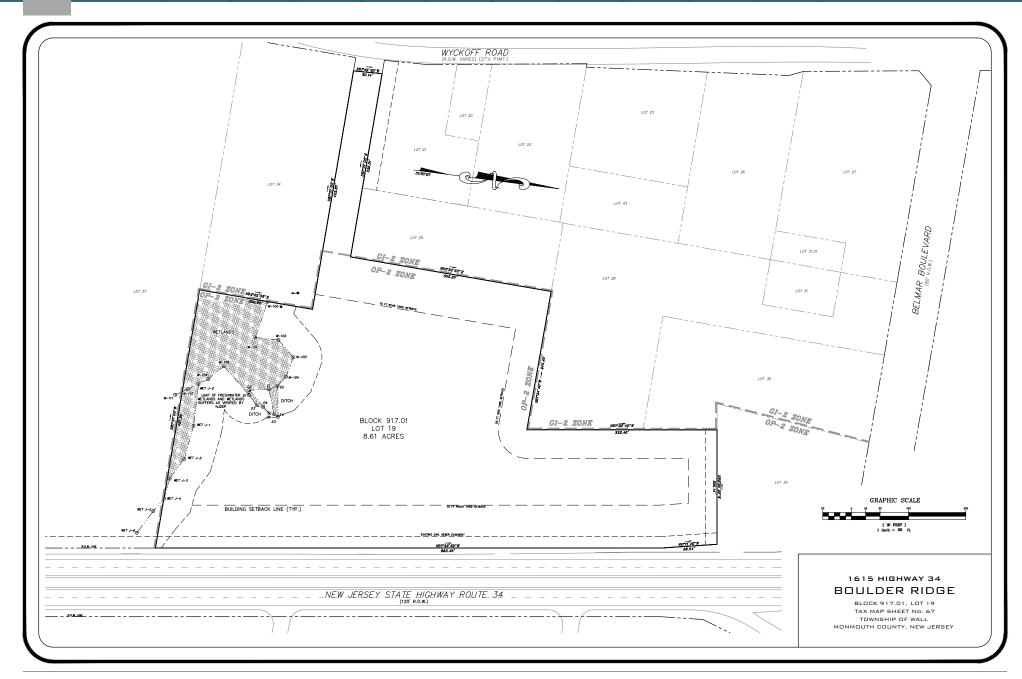

### **Description**

- · Prime 8.6 Acres on Route 34 South
- Fully approved mixed use development with flex expansion opportunity on site
- Nearly 1,000 feet of frontage
- 50 foot wide access easement to Wyckoff Road