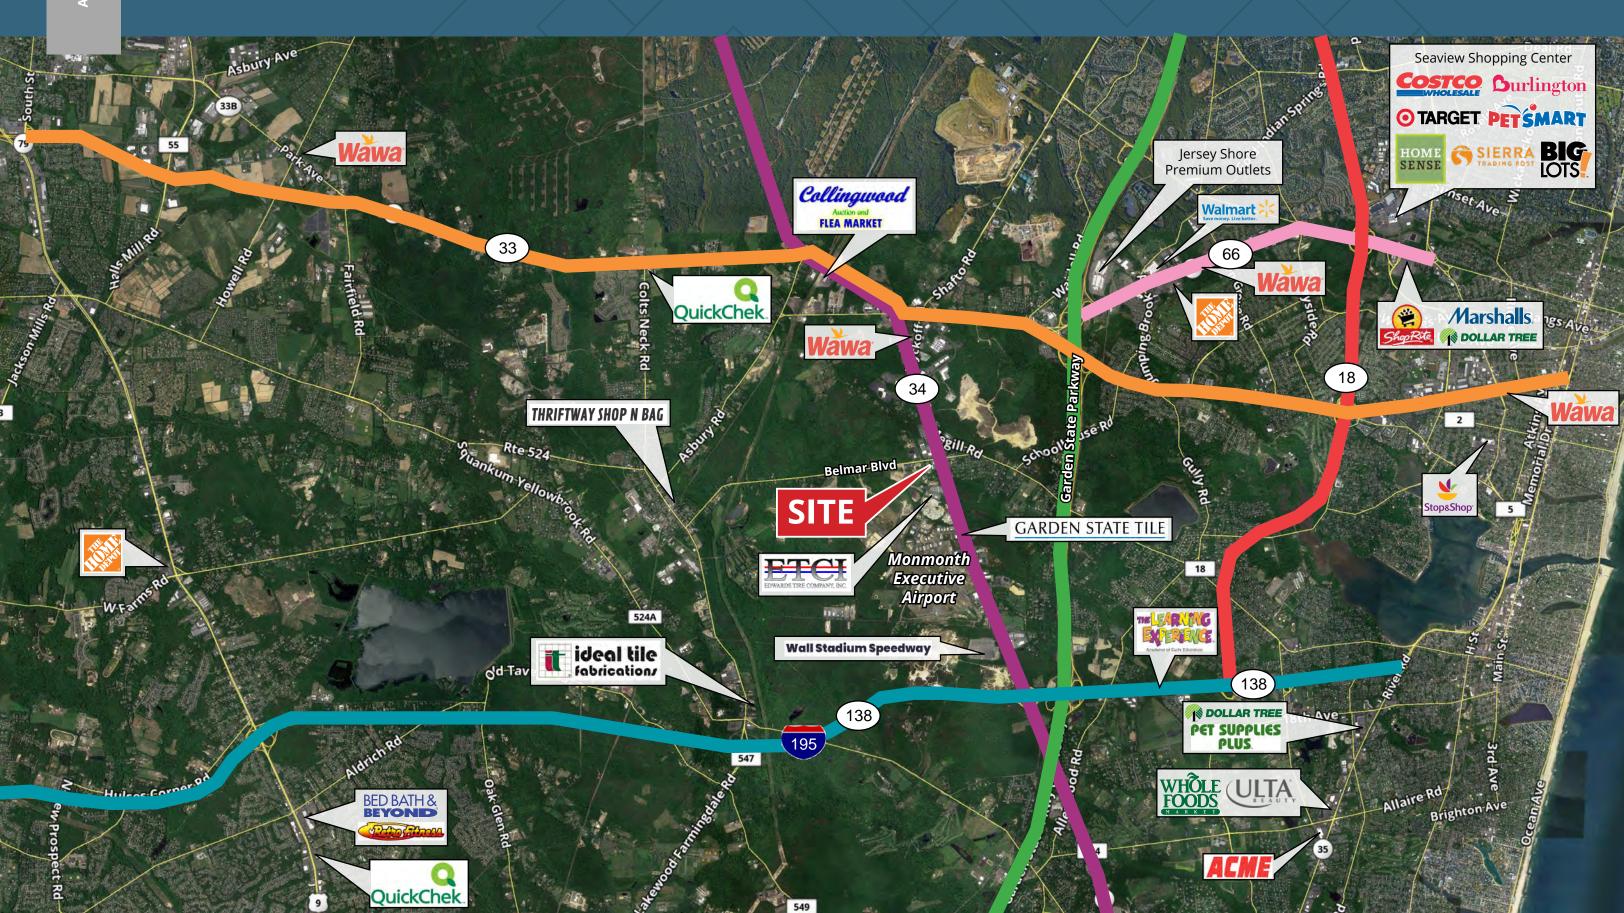

## 8.6 Acres in Wall, NJ - Highway 34 & Belmar Blvd

SRS Real Estate Partners

1615 Highway 34 | Wall, NJ 07727

### **Description**

- · Prime 8.6 Acres on Route 34 South
- Fully approved mixed use development with flex expansion opportunity on site
- Nearly 1,000 feet of frontage
- 50 foot wide access easement to Wyckoff Road

# 8.6 Acres in Wall, NJ - Highway 34 & Belmar Blvd

SRS

1615 Highway 34 | Wall, NJ 07727