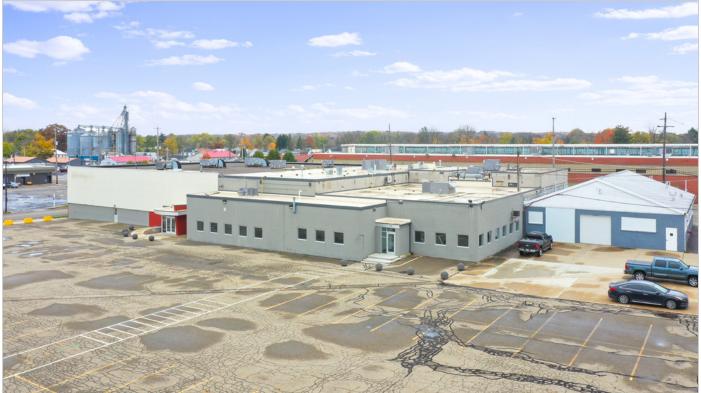

## **For Sale or Lease** 34,740 SF Industrial Property

### **Property Features**

- Combination of open space landscape & private offices
- Includes kitchen or breakrooms
- Conference Hall & Conference Room
- PCDD Zoning; Permitted Use of Industrial, Office & General Business
- 120 Spaces shared parking lot available
- Elevator Served
- Electric: 600 AMP, 480/277 Volt, 3 Phase power
- Fully sprinkled
- 100% Air Conditioned