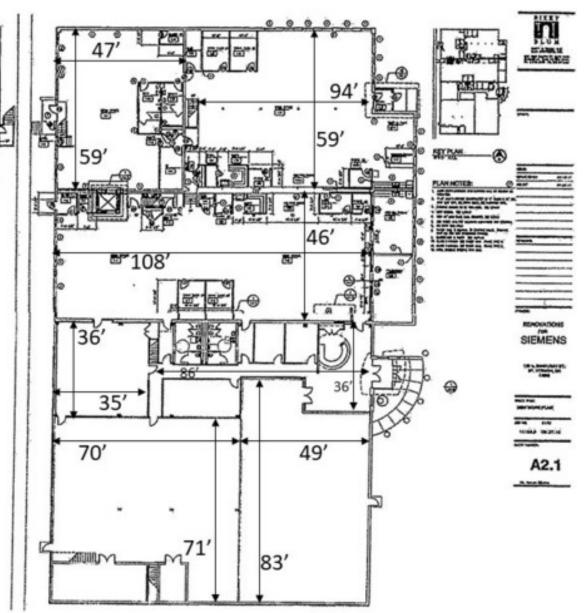

### **Property Features**

- Combination of open space landscape & private offices
- Includes kitchen or breakrooms
- Conference Hall & Conference Room
- PCDD Zoning; Permitted Use of Industrial, Office & General Business
- 120 Spaces shared parking lot available
- Elevator Served
- Electric: 600 AMP, 480/277 Volt, 3 Phase power
- Fully sprinkled
- 100% Air Conditioned