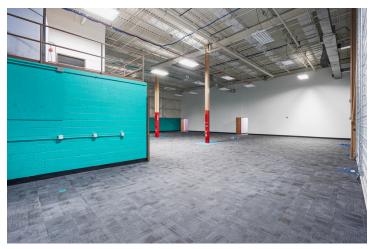

### **Property Features**

- Combination of open space landscape & private offices
- Includes kitchen or breakrooms
- Conference Hall & Conference Room
- PCDD Zoning; Permitted Use of Industrial, Office & General Business
- 120 Spaces shared parking lot available
- Elevator Served
- Electric: 600 AMP, 480/277 Volt, 3 Phase power
- Fully sprinkled
- 100% Air Conditioned