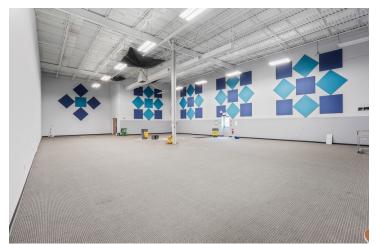

### **Property Features**

- Combination of open space landscape & private offices
- Includes kitchen or breakrooms
- Conference Hall & Conference Room
- PCDD Zoning; Permitted Use of Industrial, Office & General Business
- 120 Spaces shared parking lot available
- Elevator Served
- Electric: 600 AMP, 480/277 Volt, 3 Phase power
- Fully sprinkled
- 100% Air Conditioned