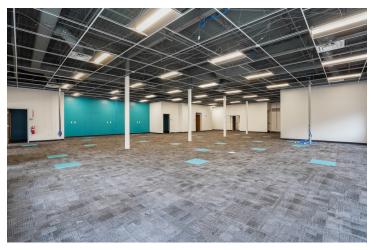

### **Property Features**

- Combination of open space landscape & private offices
- Includes kitchen or breakrooms
- Conference Hall & Conference Room
- PCDD Zoning; Permitted Use of Industrial, Office & General Business
- 120 Spaces shared parking lot available
- Elevator Served
- Electric: 600 AMP, 480/277 Volt, 3 Phase power
- Fully sprinkled
- 100% Air Conditioned