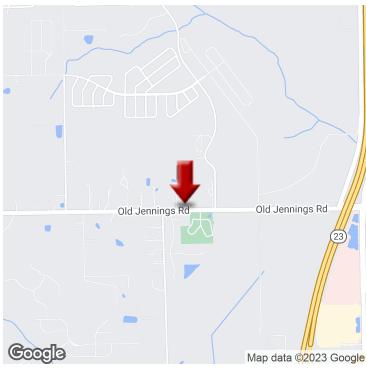

3650 Old Jennings Rd, Middleburg, FL 32068

## **PROPERTY OVERVIEW**

This parcel is zoned MPC in the Branan Field Plan in Clay County. It is in close proximity to the First Coast Expressway, SR 23 and near the Blanding Blvd exit. Uplands, no structures. Additional land on either side available for a larger project. Elementary school behind the parcel and hospital and shopping nearby.