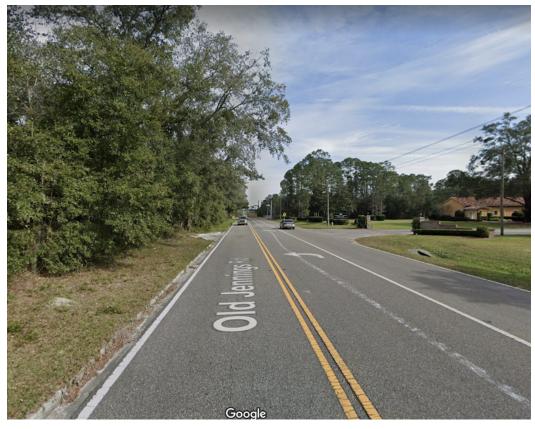

## **PROPERTY OVERVIEW**

This parcel is zoned MPC in the Branan Field Plan in Clay County. It is in close proximity to the First Coast Expressway, SR 23 and near the Blanding Blvd exit. Uplands, no structures. Additional land on either side available for a larger project. Elementary school behind the parcel and hospital and shopping nearby.