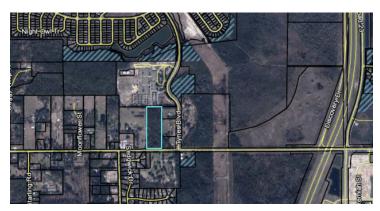

3650 Old Jennings Rd, Middleburg, FL 32068

### **OFFERING SUMMARY**

| SALE PRICE:   | \$675,000         |
|---------------|-------------------|
| AVAILABLE SF: |                   |
| LOT SIZE:     | 7.7 Acres         |
| ZONING:       | MPC               |
| MARKET:       | Jacksonville MSA  |
| SUBMARKET:    | North Clay County |
| PRICE / SF:   | \$2.01            |

## **PROPERTY OVERVIEW**

This parcel is zoned MPC in the Branan Field Plan in Clay County. It is in close proximity to the First Coast Expressway, SR 23 and near the Blanding Blvd exit. Uplands, no structures. Additional land on either side available for a larger project. Elementary school behind the parcel and hospital and shopping nearby.