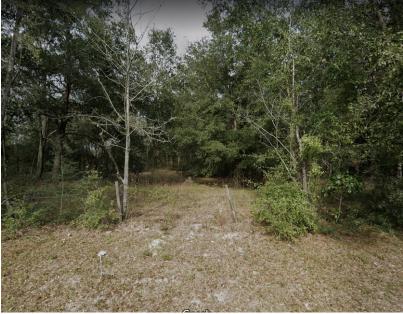

## **PROPERTY OVERVIEW**

This parcel is zoned MPC in the Branan Field Plan in Clay County. It is in close proximity to the First Coast Expressway, SR 23 and near the Blanding Blvd exit. Uplands, no structures. Additional land on either side available for a larger project. Elementary school behind the parcel and hospital and shopping nearby.