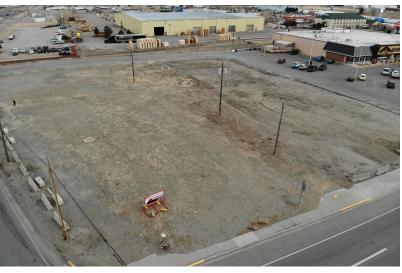

## Laurel Development

103 S. 1st Ave Laurel, Montana 59044

#### **Property Overview**

Now leasing space for medical, a QSR and professional office in Laurel. This brand new development is ready for your business! Whether expanding, adding a second location or bringing something brand new to Laurel, the possibilities are wide open. The first business in has the opportunity to choose their preferred location and space size! Be part of this 3-story building development new to Laurel!

**CONSTRUCTION TO BEGIN SPRING 2021!** 

For More Information