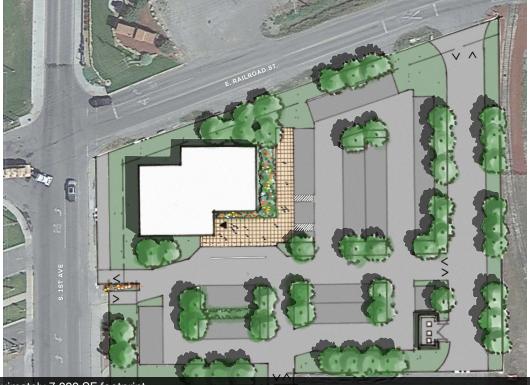

## For Lease

1,500 - 20,000 SF | \$18.00 - 40.00 SF/yr Retail Space

SITE PLAN 1" = 40'-0" (1)

Multi-building plan with QSR

Single building with approximately 7,000 SF footprint

NA Business Properties