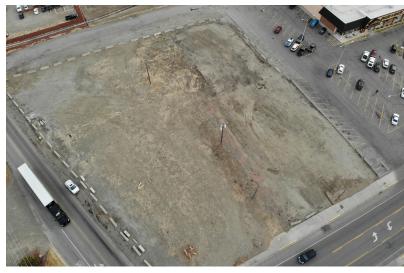

## Laurel Development

103 S. 1st Ave Laurel, Montana 59044

#### **Property Overview**

Now leasing space for medical, a QSR and professional office in Laurel. This brand new development is ready for your business! Whether expanding, adding a second location or bringing something brand new to Laurel, the possibilities are wide open. The first business in has the opportunity to choose their preferred location and space size! Be part of this 3-story building development new to Laurel!

**CONSTRUCTION TO BEGIN SPRING 2021!** 

For More Information