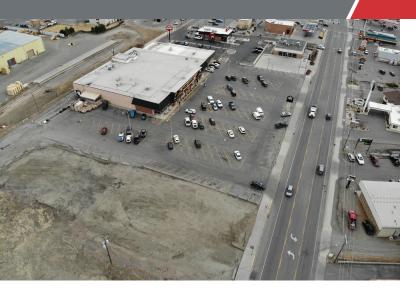

#### **Property Overview**

Now leasing space for medical, a QSR and professional office in Laurel. This brand new development is ready for your business! Whether expanding, adding a second location or bringing something brand new to Laurel, the possibilities are wide open. The first business in has the opportunity to choose their preferred location and space size! Be part of this 3-story building development new to Laurel!

**CONSTRUCTION TO BEGIN SPRING 2021!** 

For More Information