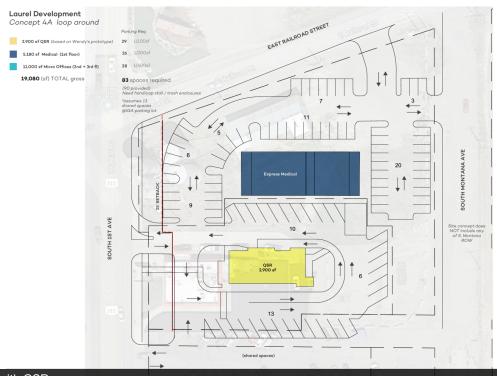

## For Lease

1,500 - 20,000 SF | \$18.00 - 40.00 SF/yr Retail Space

SITE PLAN 1" = 40'-0" (1)

Multi-building plan with QSR

Single building with approximately 7,000 SF footprint

NA Business Properties