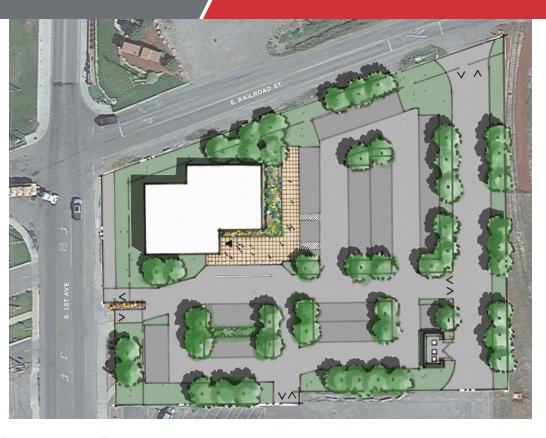

## For Lease

1,500 - 20,000 SF | \$18.00 - 40.00 SF/yr Retail Space

SITE PLAN 1" = 40'-0" (1)

Multi-building plan with QSR

Single building with approximately 7,000 SF footprint

NA Business Properties