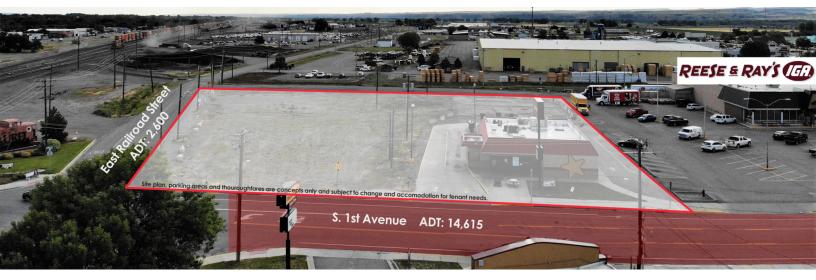

#### Offering Summary

| Lease Rate:    | \$18.00 - 40.00 SF/yr (NNN) |
|----------------|-----------------------------|
| Building Size: | up to 21,000 SF             |
| Available SF:  | 1500 - 7,000 SF             |
| Lot Size:      | 1.79 Acres                  |

#### **Property Overview**

Now leasing space for medical, a QSR and professional office in Laurel. This brand new development is ready for your business! Whether expanding, adding a second location or bringing something brand new to Laurel, the possibilities are wide open. The first business in has the opportunity to choose their preferred location and space size! Be part of this 3-story building development new to Laurel!