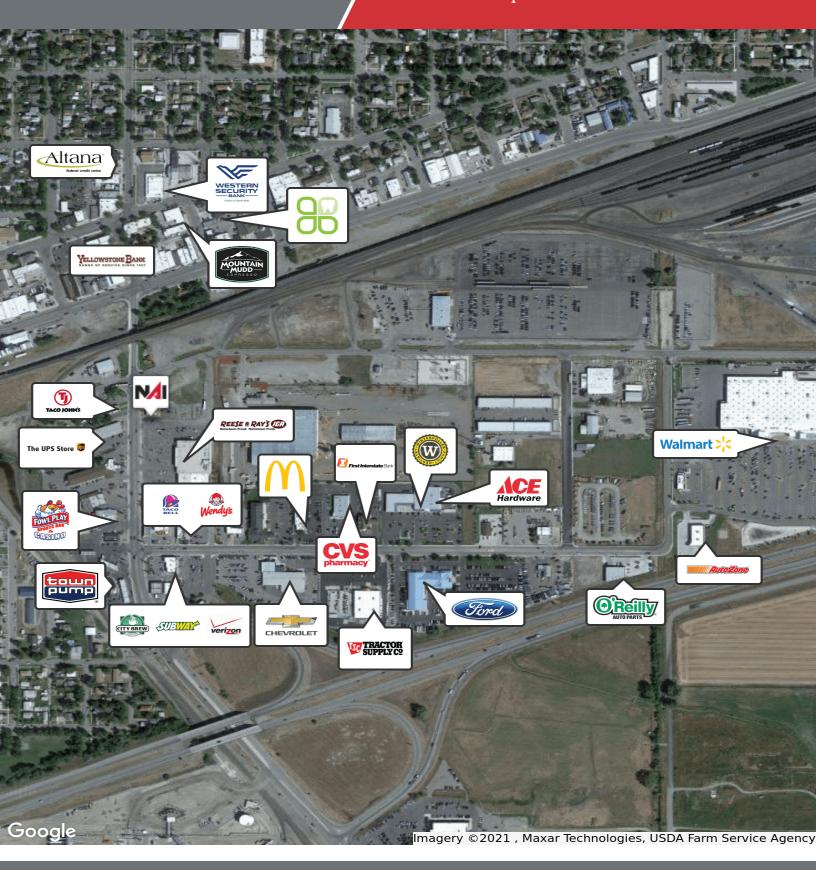

## Laurel Development

103 S. 1st Ave Laurel, Montana 59044

#### **Property Overview**

Now leasing space for medical, a QSR and professional office in Laurel. This brand new development is ready for your business! Whether expanding, adding a second location or bringing something brand new to Laurel, the possibilities are wide open. The first business in has the opportunity to choose their preferred location and space size! Be part of this 3-story building development new to Laurel!