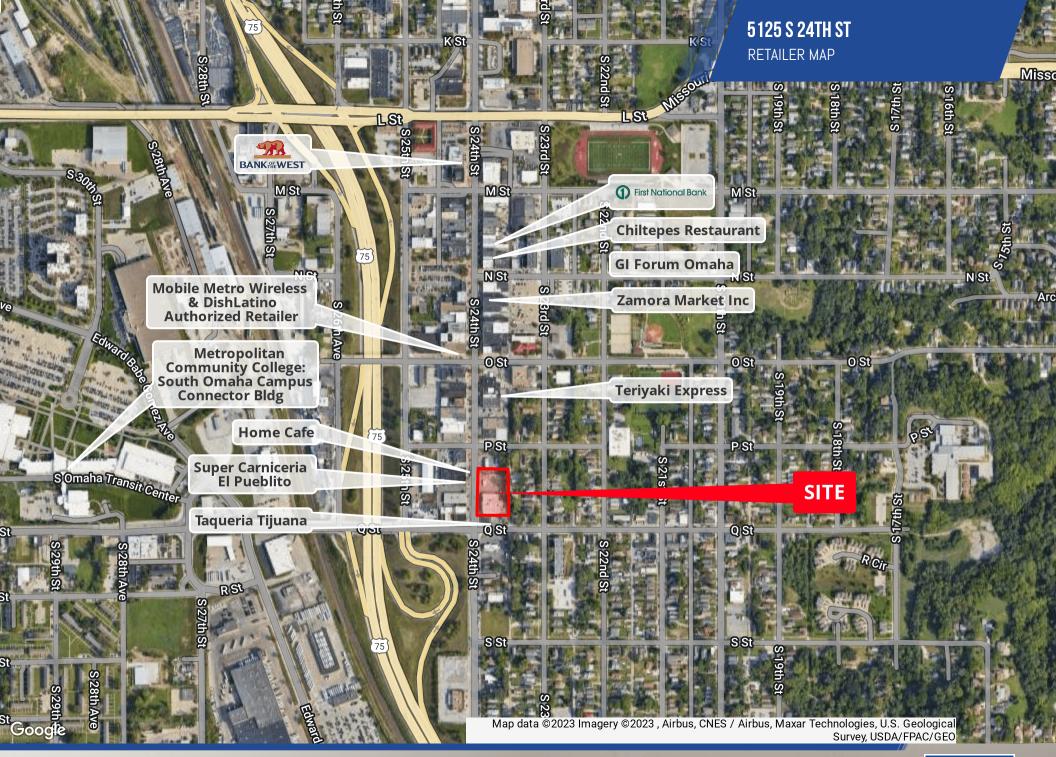

### **SITE INFORMATION**

| Cross-Streets        | 24th & Q St                                      |  |  |
|----------------------|--------------------------------------------------|--|--|
| County               | Douglas                                          |  |  |
| Zoning               | GI                                               |  |  |
| Lot Size             | 38,398 SF                                        |  |  |
| Number Of Buildings  | 1                                                |  |  |
| Location Description | On the northeast<br>corner of 24th & Q<br>Street |  |  |