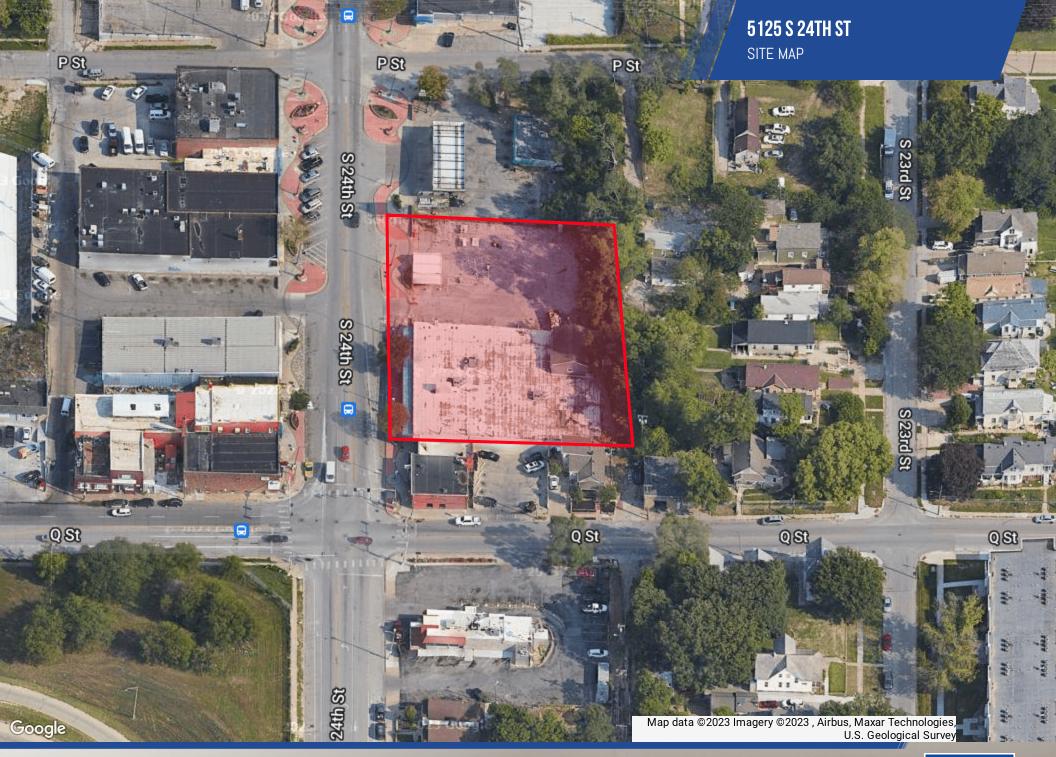

### **SITE INFORMATION**

| Cross-Streets        | 24th & Q St                                      |  |  |
|----------------------|--------------------------------------------------|--|--|
| County               | Douglas                                          |  |  |
| Zoning               | GI                                               |  |  |
| Lot Size             | 38,398 SF                                        |  |  |
| Number Of Buildings  | 1                                                |  |  |
| Location Description | On the northeast<br>corner of 24th & Q<br>Street |  |  |