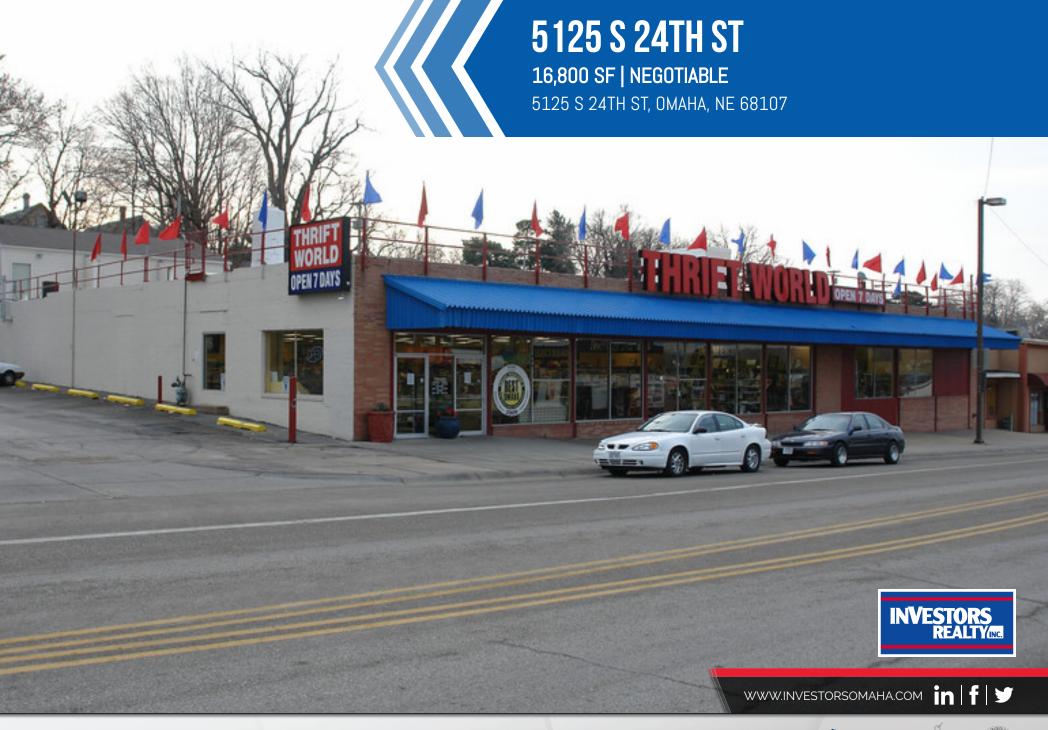

# 5125 S 24TH ST

OMAHA, NE 68107

# **BUILDING INFORMATION**

| Building Size       | 16,800 SF |  |
|---------------------|-----------|--|
| Min Divisible       | SF        |  |
| Max Contiguous      | SF        |  |
| Number Of Floors    | 1         |  |
| Year Built          | 1940      |  |
| Construction Status | Existing  |  |

# **OFFERING SUMMARY**

| LEASE RATE    | NEGOTIABLE |  |
|---------------|------------|--|
| Est. Op. Exp. | SF/YR      |  |
| Available SF  |            |  |
| Property Type | Retail     |  |